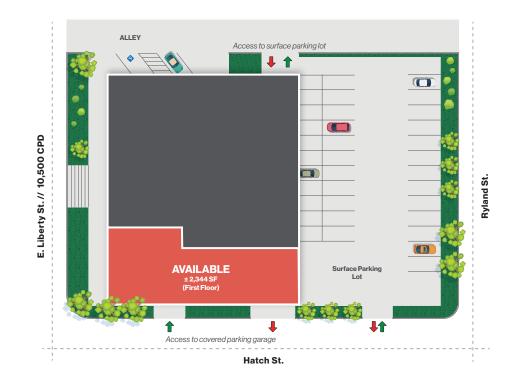

#### Floor Plan | First Floor Unit 110

**± 2,344 SF** Total Square Footage

\$775,000

Sale Price

\$330 PSF Price Per Square Foot

011-701-01

Parcel Number (APN)

3 Garage

Parking Allocation