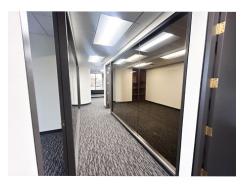

## Property Highlights

- Newly renovated space with new lighting, paint, carpet, and ceiling grid
- New all glass conference room
- E. Liberty St. frontage (10,400 CPD) with direct lobby and parking access
- New in-unit break room

•

- Wraparound exterior windows
- Six (6) private offices, conference room, break room, and entry area
- Three (3) garage parking spaces

## Property Photos