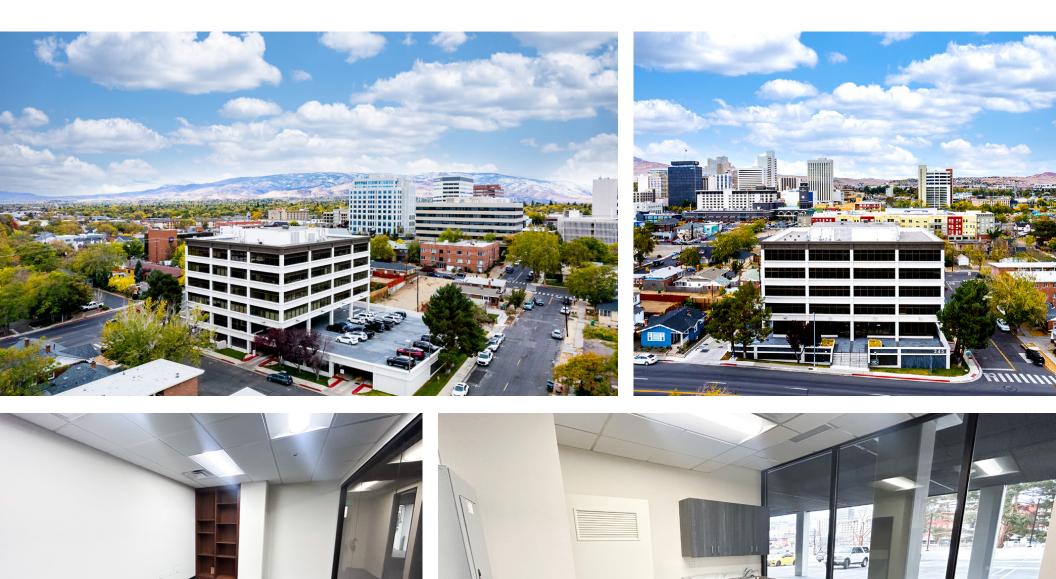

around exterior windows
- Six (6) private offices, conference room, break room, and entry area
- Three (3) garage parking spaces

#### Demographics

|                                  | 1-mile   | 3-mile   | 5-mile   |
|----------------------------------|----------|----------|----------|
| 2024<br>Population               | 21,362   | 140,323  | 251,005  |
| 2024 Average<br>Household Income | \$80,521 | \$84,423 | \$95,871 |
| 2024 Total<br>Households         | 11,676   | 60,726   | 104,952  |









N

#### Floor Plan | First Floor Unit 110



**± 2,344 SF** Total Square Footage

\$775,000

Sale Price

\$330 PSF Price Per Square Foot

011-701-01

Parcel Number (APN)

3 Garage

Parking Allocation

### \$1,219/Mo. (\$0.52 PSF)

Association Cost Monthly





Available

## Property Photos



## LOGIC Commercial Real Estate Specializing in Brokerage and Receivership Services





Join our email list and connect with us on LinkedIn

The information herein was obtained from sources deemed reliable; however LOGIC Commercial Real Estate makes no guarantees, warranties or representation as to the completeness or accuracy thereof.

For inquiries please reach out to our team.

#### **Michael Keating, SIOR**

Partner 775.386.9727 mkeating@logicCRE.com S.0174942

#### **Michael Dorn**

Senior Associate 775.453.4436 mdorn@logicCRE.com S.0189635