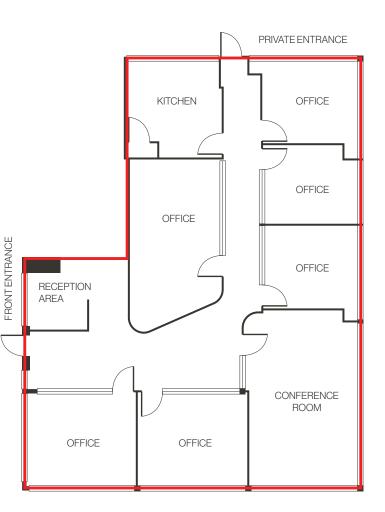

#### Floor Plan | First Floor Unit 110

**± 2,344 SF** Total Square Footage

\$775,000

Sale Price

\$330 PSF Price Per Square Foot

011-701-01

Parcel Number (APN)

3 Garage

Parking Allocation