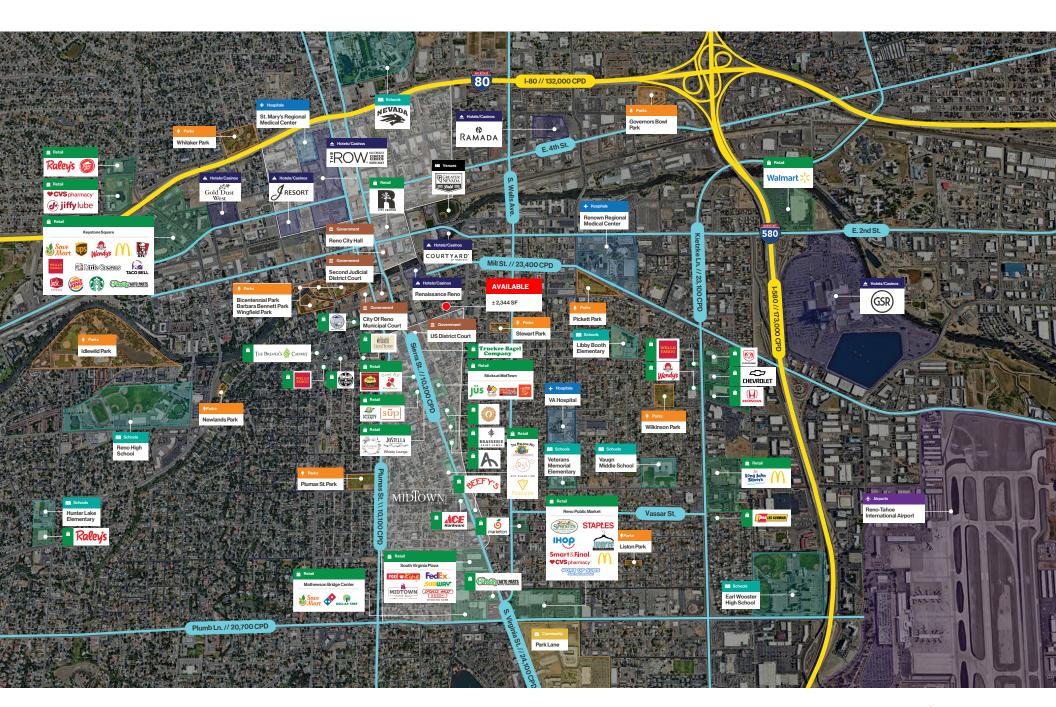

#### Demographics

|                                  | 1-mile   | 3-mile   | 5-mile   |
|----------------------------------|----------|----------|----------|
| 2024<br>Population               | 21,362   | 140,323  | 251,005  |
| 2024 Average<br>Household Income | \$80,521 | \$84,423 | \$95,871 |
| 2024 Total<br>Households         | 11,676   | 60,726   | 104,952  |