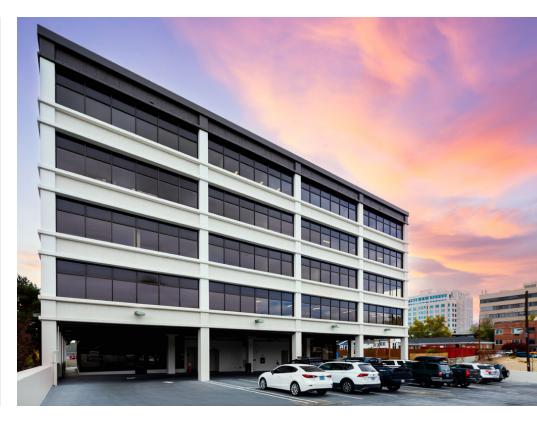

St. Unit 110 Reno, NV 89501

#### Listing Snapshot







## Property Highlights

- Newly renovated space with new lighting, paint, carpet, and ceiling grid
- New all glass conference room
- E. Liberty St. frontage (10,400 CPD) with direct lobby and parking access
- New in-unit break room

•

- Wraparound exterior windows
- Six (6) private offices, conference room, break room, and entry area
- Three (3) garage parking spaces

#### Demographics

|                                  | 1-mile   | 3-mile   | 5-mile   |
|----------------------------------|----------|----------|----------|
| 2024<br>Population               | 21,362   | 140,323  | 251,005  |
| 2024 Average<br>Household Income | \$80,521 | \$84,423 | \$95,871 |
| 2024 Total<br>Households         | 11,676   | 60,726   | 104,952  |









N

#### Floor Plan | First Floor Unit 110



**± 2,344 SF** Total Square Footage

\$775,000

Sale Price

\$330 PSF Price Per Square Foot

011-701-01

Parcel Number (APN)

3 Garage

Parking Allocation

### \$1,219/Mo. (\$0.52 PSF)

Association Cost Monthly





Available

## Property Photos



## LOGIC Commercial Real Estate Specializing in Brokerage and Receivership Services





Join our email list and connect with us on LinkedIn

The information herein was obtained from sources deemed reliable; however LOGIC Commercial Real Estate makes no guarantees, warranties or representation as to the completeness or accuracy thereof.

For inquiries please reach out to our team.

#### **Michael Keating, SIOR**

Partner 775.386.9727 mkeating@logicCRE.com S.0174942

#### **Michael Dorn**

Seni