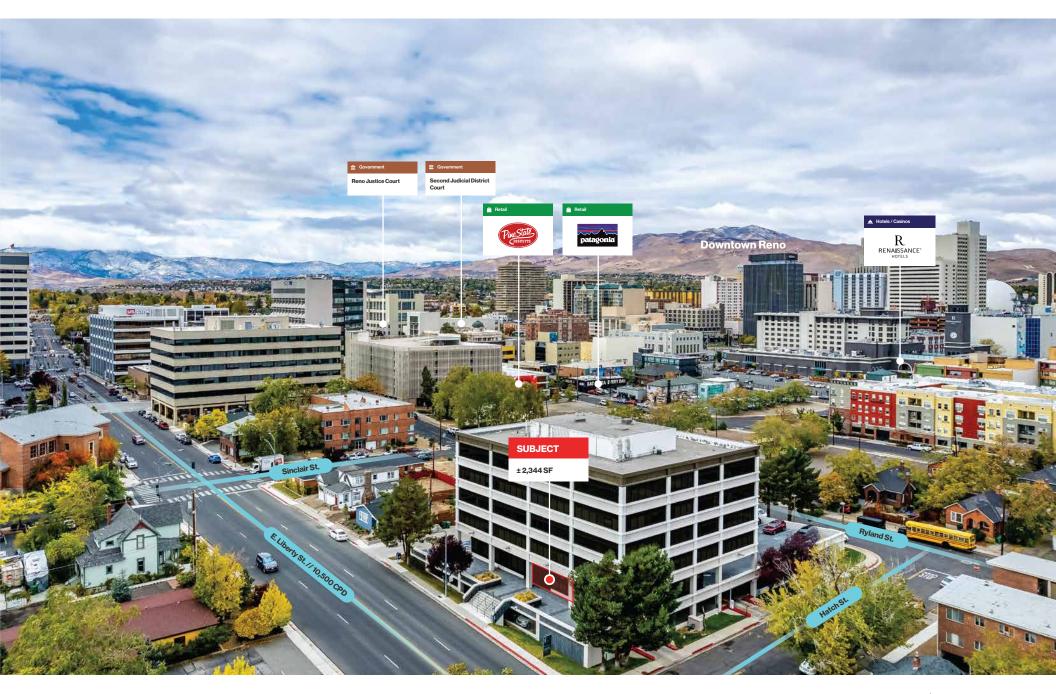

## Property Highlights

- Newly renovated space with new lighting, paint, carpet, and ceiling grid
- New all glass conference room
- E. Liberty St. frontage (10,400 CPD) with direct lobby and parking access
- New in-unit break room

•

- Wraparound exterior windows
- Six (6) private offices, conference room, break room, and entry area
- Three (3) garage parking spaces