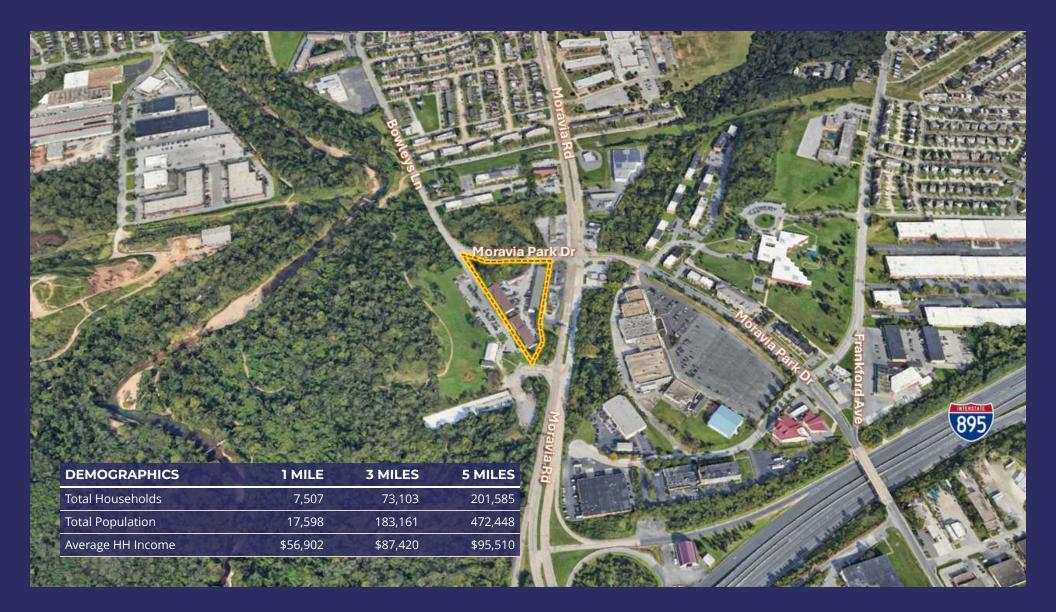

### LOCATION DESCRIPTION

Excellent location with easy access to major transportation routes throughout the Baltimore metro area, including I-95, I-895 and I-695. Regional companies will benefit from the close proximity to the Port of Baltimore, a key hub for shipping and global trade.

### Aerial Map

Leo McDermott Senior Associate

C: 202.744.6910 Mcdermott@troutdaniel.com

www.troutdaniel.com

Steven L. Cornblatt Principal C: 443.921.9331 Scornblatt@troutdaniel.com

www.troutdaniel.com

30 E. Padonia Road, Suite 504 Timonium, MD 21093 Visit Us troutdaniel.com Call Us 410.435.4004