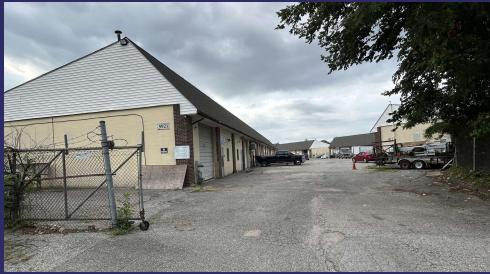

### 5921 Moravia Park Drive Baltimore. MD

### **Property Summary**

#### **PROPERTY DESCRIPTION**

Multi-tenant warehouse building for small contractors located in NE Baltimore near the I-895 & I-95 interchange. Each bay is 1,600 sf with one (10' w x 12' H) drive-in door, with a 14' ceiling height, gas-fired space heater, concrete slab floor, and restroom. 3 phase electric is available at the property, as well as each unit has a small office.