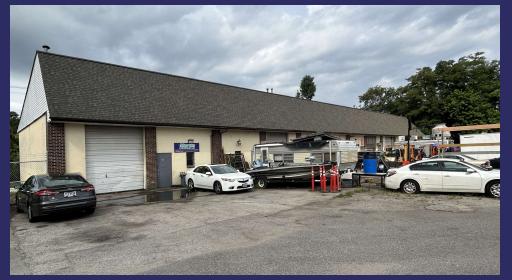

### 5921 Moravia Park Drive Baltimore. MD

### **Property Summary**

#### **PROPERTY DESCRIPTION**

Multi-tenant warehouse building for small contractors located in NE Baltimore near the I-895 & I-95 interchange. Each bay is 1,600 sf with one (10' w x 12' H) drive-in door, with a 14' ceiling height, gas-fired space heater, concrete slab floor, and restroom. 3 phase electric is available at the property, as well as each unit has a small office.