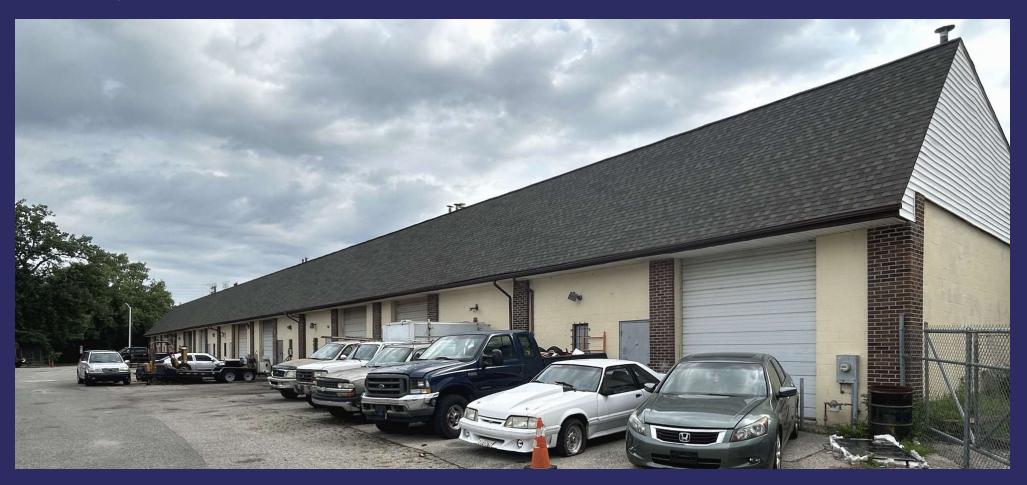

### 5921 Moravia Park Drive Baltimore. MD

### **Property Summary**

#### **PROPERTY DESCRIPTION**

Multi-tenant warehouse building for small contractors located in NE Baltimore near the I-895 & I-95 interchange. Each bay is 1,600 sf with one (10' w x 12' H) drive-in door, with a 14' ceiling height, gas-fired space heater, concrete slab floor, and restroom. 3 phase electric is available at the property, as well as each unit has a small office.

### **OFFERING SUMMARY**

| Available SF:  | 1,600 SF - 3,200 SF        |
|----------------|----------------------------|
| Lease Term:    | 1 - 5 Years                |
| Lease Rate:    | \$12.75/ SF (Full Service) |
| Building Size: | 38,562 SF                  |
| Lot Size:      | 2.98 Acres                 |
| Zoning:        | C-4                        |