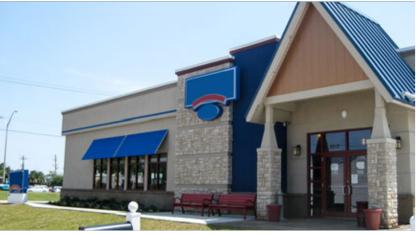

#### Former Restaurant for Sale or Lease

### Property Details

- Building Size: 4,856 square feet
- Built in 2014
- Former Restaurant
- Fully Equipped
- .82 Acre Site
- Monument Sign on Denny Avenue (Hwy 90)
- Median Family Income: \$36,404
- Traffic Counts for Denny Avenue/Hwy 90: 26,000 VPD
- Huntington Ingalls Industries has 11,500 employees and is 3.7 miles from site; Chevron Refinery has 1,580 employees and is 6.2 miles from site; VT Halter Marine has 1,700 employees and is 3.5 miles from site