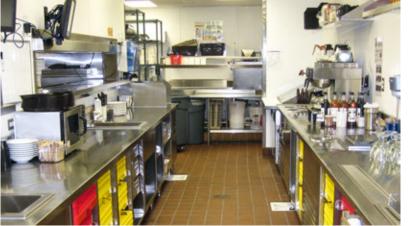

### Property Details

- Building Size: 4,856 square feet
- Built in 2014
- Former Restaurant
- Fully Equipped
- .82 Acre Site
- Monument Sign on Denny Avenue (Hwy 90)
- Median Family Income: \$36,404
- Traffic Counts for Denny Avenue/Hwy 90: 26,000 VPD
- Huntington Ingalls Industries has 11,500 employees and is 3.7 miles from site; Chevron Refinery has 1,580 employees and is 6.2 miles from site; VT Halter Marine has 1,700 employees and is 3.5 miles from site