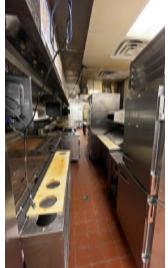

### Property Details

- Building Size: 4,856 square feet
- Built in 2014
- Former Restaurant
- Fully Equipped
- .82 Acre Site
- Monument Sign on Denny Avenue (Hwy 90)
- Median Family Income: \$36,404
- Traffic Counts for Denny Avenue/Hwy 90: 26,000 VPD
- Huntington Ingalls Industries has 11,500 employees and is 3.7 miles from site; Chevron Refinery has 1,580 employees and is 6.2 miles from site; VT Halter Marine has 1,700 employees and is 3.5 miles from site