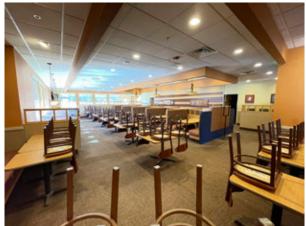

### Property Details

- Building Size: 4,856 square feet
- Built in 2014
- Former Restaurant
- Fully Equipped
- .82 Acre Site
- Monument Sign on Denny Avenue (Hwy 90)
- Median Family Income: \$36,404
- Traffic Counts for Denny Avenue/Hwy 90: 26,000 VPD
- Huntington Ingalls Industries has 11,500 employees and is 3.7 miles from site; Chevron Refinery has 1,580 employees and is 6.2 miles from site; VT Halter Marine has 1,700 employees and is 3.5 miles from site