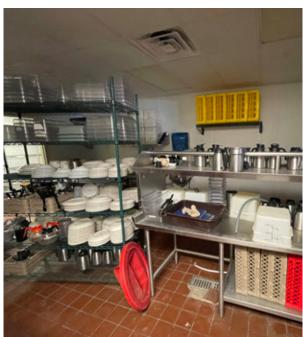

### Property Details

- Building Size: 4,856 square feet
- Built in 2014
- Former Restaurant
- Fully Equipped
- .82 Acre Site
- Monument Sign on Denny Avenue (Hwy 90)
- Median Family Income: \$36,404
- Traffic Counts for Denny Avenue/Hwy 90: 26,000 VPD
- Huntington Ingalls Industries has 11,500 employees and is 3.7 miles from site; Chevron Refinery has 1,580 employees and is 6.2 miles from site; VT Halter Marine has 1,700 employees and is 3.5 miles from site