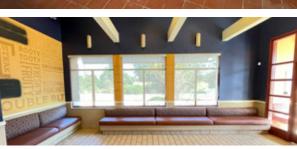

### Property Details

- Building Size: 4,856 square feet
- Built in 2014
- Former Restaurant
- Fully Equipped
- .82 Acre Site
- Monument Sign on Denny Avenue (Hwy 90)
- Median Family Income: \$36,404
- Traffic Counts for Denny Avenue/Hwy 90: 26,000 VPD
- Huntington Ingalls Industries has 11,500 employees and is 3.7 miles from site; Chevron Refinery has 1,580 employees and is 6.2 miles from site; VT Halter Marine has 1,700 employees and is 3.5 miles from site