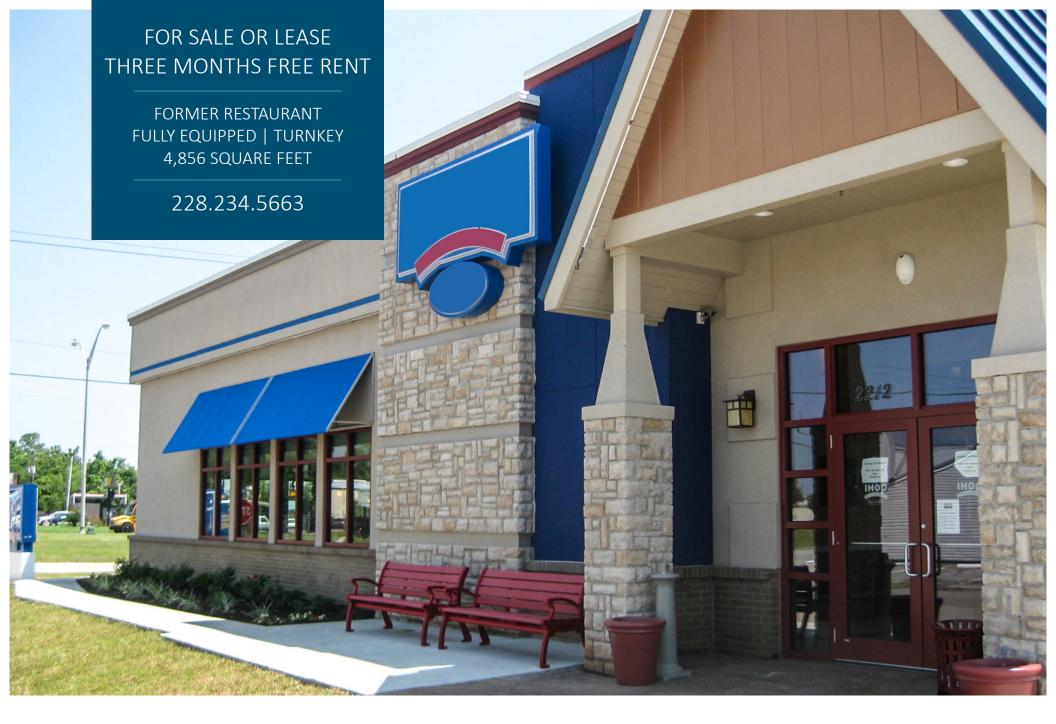

#### Former Restaurant for Sale or Lease

### Property Details

- Building Size: 4,856 square feet
- Built in 2014
- Former Restaurant
- Fully Equipped
- .82 Acre Site
- Monument Sign on Denny Avenue (Hwy 90)
- Median Family Income: \$36,404
- Traffic Counts for Denny Avenue/Hwy 90: 26,000 VPD
- Huntington Ingalls Industries has 11,500 employees and is 3.7 miles from site; Chevron Refinery has 1,580 employees and is 6.2 miles from site; VT Halter Marine has 1,700 employees and is 3.5 miles from site