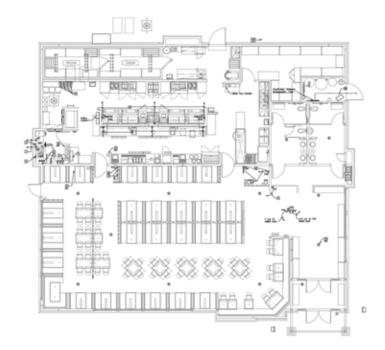

### Property Details

- Building Size: 4,856 square feet
- Built in 2014
- Former Restaurant
- Fully Equipped
- .82 Acre Site
- Monument Sign on Denny Avenue (Hwy 90)
- Median Family Income: \$36,404
- Traffic Counts for Denny Avenue/Hwy 90: 26,000 VPD
- Huntington Ingalls Industries has 11,500 employees and is 3.7 miles from site; Chevron Refinery has 1,580 employees and is 6.2 miles from site; VT Halter Marine has 1,700 employees and is 3.5 miles from site