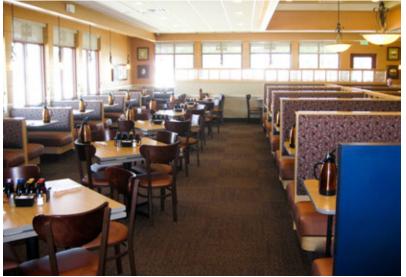

### Property Details

- Building Size: 4,856 square feet
- Built in 2014
- Former Restaurant
- Fully Equipped
- .82 Acre Site
- Monument Sign on Denny Avenue (Hwy 90)
- Median Family Income: \$36,404
- Traffic Counts for Denny Avenue/Hwy 90: 26,000 VPD
- Huntington Ingalls Industries has 11,500 employees and is 3.7 miles from site; Chevron Refinery has 1,580 employees and is 6.2 miles from site; VT Halter Marine has 1,700 employees and is 3.5 miles from site