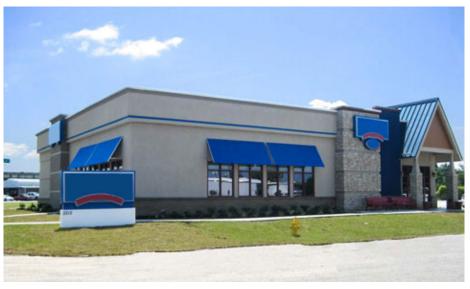

#### Former Restaurant for Sale or Lease

### Property Details

- Building Size: 4,856 square feet
- Built in 2014
- Former Restaurant
- Fully Equipped
- .82 Acre Site
- Monument Sign on Denny Avenue (Hwy 90)
- Median Family Income: \$36,404
- Traffic Counts for Denny Avenue/Hwy 90: 26,000 VPD
- Huntington Ingalls Industries has 11,500 employees and is 3.7 miles from site; Chevron Refinery has 1,580 employees and is 6.2 miles from site; VT Halter Marine has 1,700 employees and is 3.5 miles from site