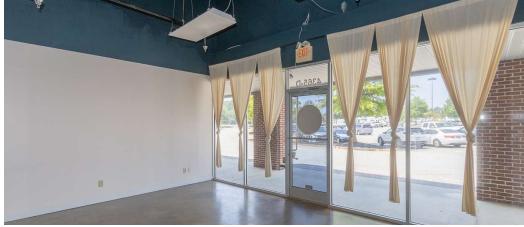

4365 US 24- 2,400 SF of open space with one restroom. Ideal for retail or office user. \$8/SF.

4365 US 24 Unit D- 1,200 SF of open space, could be used for retail or office user. \$12/SF.

| OFFERING SUMMARY                  |               |
|-----------------------------------|---------------|
| 4365 US. 24 Lease Rate:           | \$8.00 SF/yr  |
| 4365 US. 24 Available SF:         | 2,400 SF      |
|                                   |               |
| 4365 US. 24 Suite D Lease Rate:   | \$12.00 SF/yr |
| 4365 US. 24 Suite D Available SF: | 1,200 SF      |
| 4365 US. 24 Suite D TICAM:        | \$4/SF        |