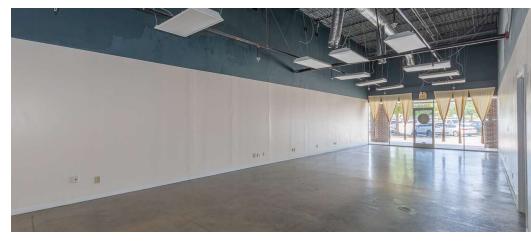

4365 US 24- 2,400 SF of open space with one restroom. Ideal for retail or office user. \$8/SF.

4365 US 24 Unit D- 1,200 SF of open space, could be used for retail or office user. \$12/SF.

| OFFERING SUMMARY                  |               |
|-----------------------------------|---------------|
| 4365 US. 24 Lease Rate:           | \$8.00 SF/yr  |
| 4365 US. 24 Available SF:         | 2,400 SF      |
|                                   |               |
| 4365 US. 24 Suite D Lease Rate:   | \$12.00 SF/yr |
| 4365 US. 24 Suite D Available SF: | 1,200 SF      |
| 4365 US. 24 Suite D TICAM:        | \$4/SF        |