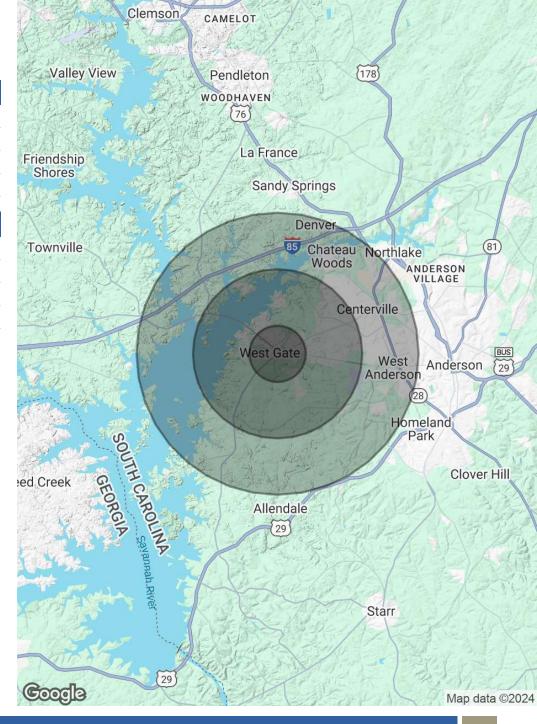

## **DEMOGRAPHICS MAP & REPORT**

| POPULATION           | 1 MILE | 3 MILES | 5 MILES |
|----------------------|--------|---------|---------|
| Total Population     | 2,361  | 12,266  | 31,648  |
| Average Age          | 43     | 44      | 43      |
| Average Age (Male)   | 42     | 43      | 42      |
| Average Age (Female) | 44     | 45      | 44      |

| HOUSEHOLDS & INCOME | 1 MILE    | 3 MILES   | 5 MILES   |
|---------------------|-----------|-----------|-----------|
| Total Households    | 946       | 4,977     | 13,236    |
| # of Persons per HH | 2.5       | 2.5       | 2.4       |
| Average HH Income   | \$80,777  | \$83,737  | \$78,757  |
| Average House Value | \$300,881 | \$282,442 | \$259,656 |