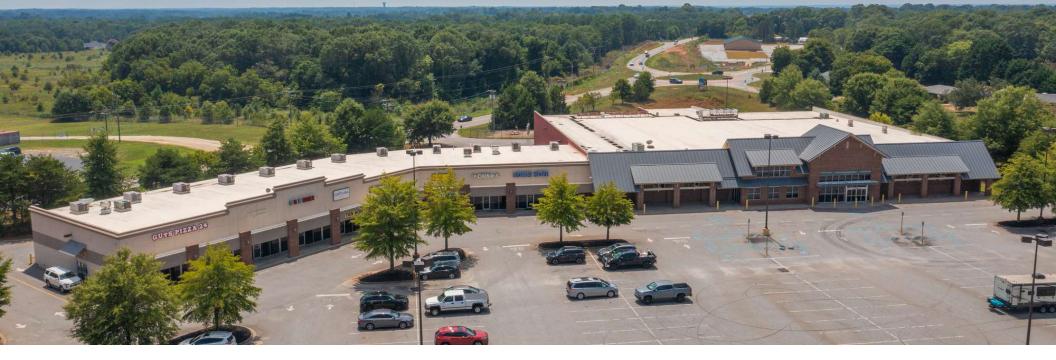

## PROPERTY DESCRIPTION

Approximately 50,000 SF shopping center located on Highway 24 in a growing area with close proximity to Lake Hartwell. This property is located an an underserved + trade area + is ideal for a number of users.