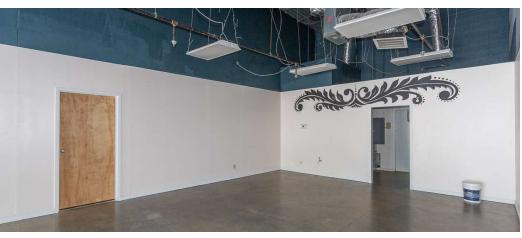

4365 US 24- 2,400 SF of open space with one restroom. Ideal for retail or office user. \$8/SF.

4365 US 24 Unit D- 1,200 SF of open space, could be used for retail or office user. \$12/SF.

| OFFERING SUMMARY                  |               |
|-----------------------------------|---------------|
| 4365 US. 24 Lease Rate:           | \$8.00 SF/yr  |
| 4365 US. 24 Available SF:         | 2,400 SF      |
|                                   |               |
| 4365 US. 24 Suite D Lease Rate:   | \$12.00 SF/yr |
| 4365 US. 24 Suite D Available SF: | 1,200 SF      |
| 4365 US. 24 Suite D TICAM:        | \$4/SF        |