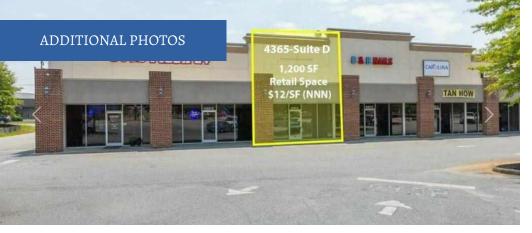

4365 US 24- 2,400 SF of open space with one restroom. Ideal for retail or office user. \$8/SF.

4365 US 24 Unit D- 1,200 SF of open space, could be used for retail or office user. \$12/SF.

| OFFERING SUMMARY                  |               |
|-----------------------------------|---------------|
| 4365 US. 24 Lease Rate:           | \$8.00 SF/yr  |
| 4365 US. 24 Available SF:         | 2,400 SF      |
|                                   |               |
| 4365 US. 24 Suite D Lease Rate:   | \$12.00 SF/yr |
| 4365 US. 24 Suite D Available SF: | 1,200 SF      |
| 4365 US. 24 Suite D TICAM:        | \$4/SF        |