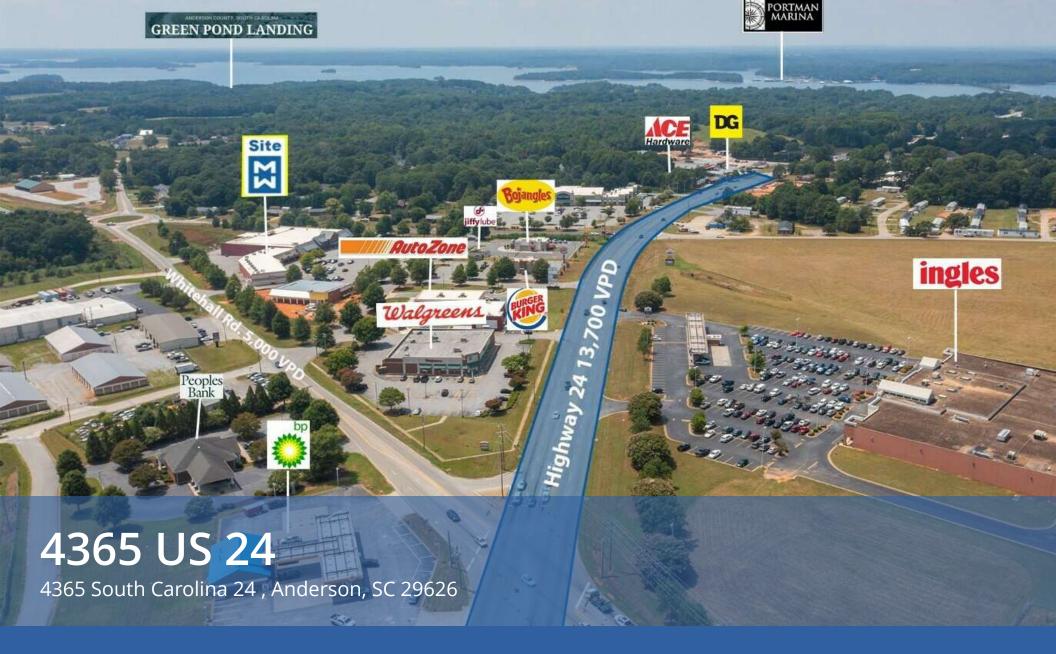

## PROPERTY DESCRIPTION

Approximately 50,000 SF shopping center located on Highway 24 in a growing area with close proximity to Lake Hartwell. This property is located an an underserved + trade area + is ideal for a number of users.