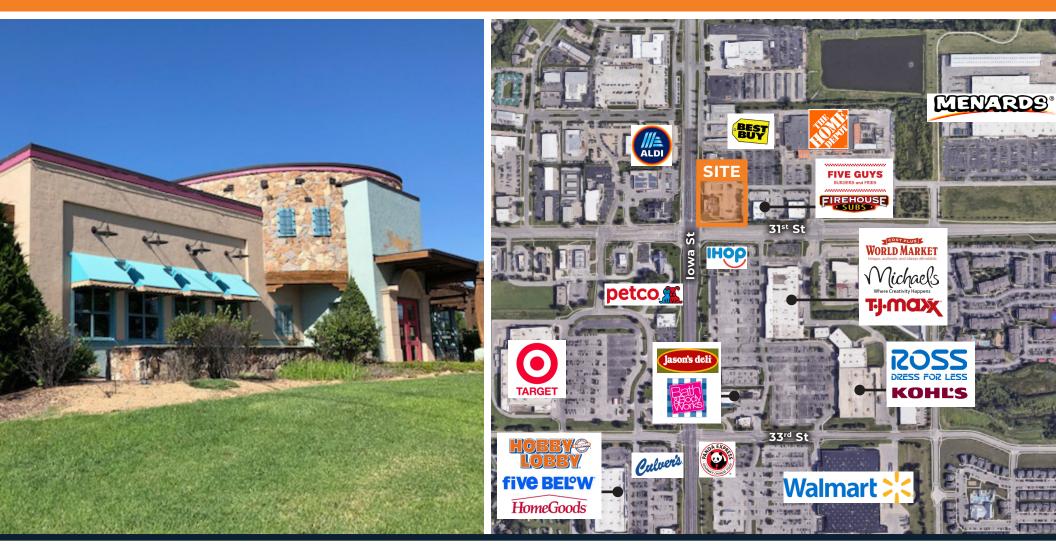

# **2ND GEN RESTAURANT BUILDING** FOR LEASE

WESTON BUCKLEY 816.268.9102 / wbuckley@lane4group.com

3080 IOWA ST • LAWRENCE, KS

#### **PROPERTY HIGHLIGHTS**

- Located at Lawrence's #1 intersection
- 1.36 AC lot with 6,153 SF 2nd gen restaurant for lease
- Maximum visibility on the hard corner of 31<sup>st</sup> and Iowa St with 23,000+ CPD
- Cross parking with 97 spaces in lot
- Anchored by Best Buy and Home Depot
- Located in strong retail corridor with Target, Walmart Supercenter, World Market, TJ Maxx, Michael's, Ross, Kohl's, and Hobby Lobby