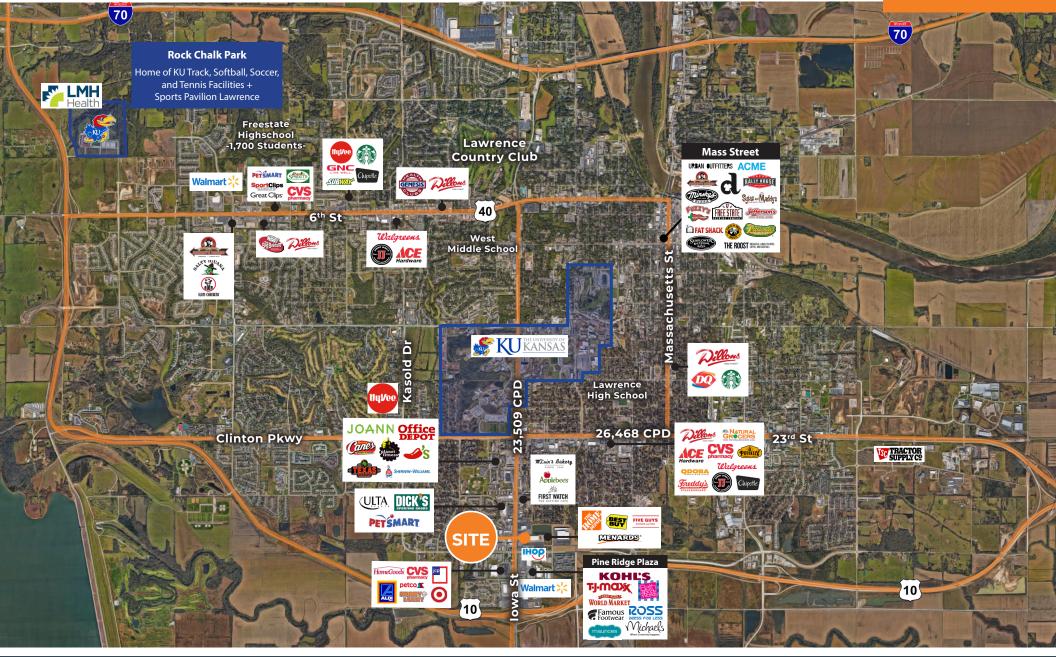

#### **PROPERTY HIGHLIGHTS**

- Located at Lawrence's #1 intersection
- 1.36 AC lot with 6,153 SF 2nd gen restaurant for lease
- Maximum visibility on the hard corner of 31<sup>st</sup> and Iowa St with 23,000+ CPD
- Cross parking with 97 spaces in lot
- Anchored by Best Buy and Home Depot
- Located in strong retail corridor with Target, Walmart Supercenter, World Market, TJ Maxx, Michael's, Ross, Kohl's, and Hobby Lobby