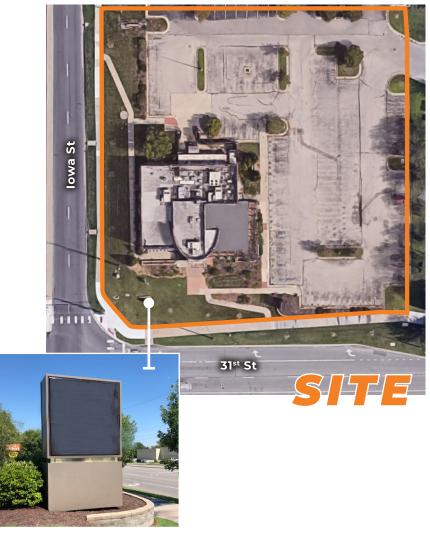

@lane4group.com

3080 IOWA ST • LAWRENCE, KS

# LANE4

#### **PROPERTY HIGHLIGHTS**

- Located at Lawrence's #1 intersection
- 1.36 AC lot with 6,153 SF 2nd gen restaurant for lease
- Maximum visibility on the hard corner of 31<sup>st</sup> and Iowa St with 23,000+ CPD
- Cross parking with 97 spaces in lot
- Anchored by Best Buy and Home Depot
- Located in strong retail corridor with Target, Walmart Supercenter, World Market, TJ Maxx, Michael's, Ross, Kohl's, and Hobby Lobby

| DEMOGRAPHICS    | 1 MI     | 3 MI     | 5 MI     |
|-----------------|----------|----------|----------|
| Population      | 10,927   | 60,267   | 97,617   |
| Avg. HH Income  | \$59,043 | \$70,049 | \$83,122 |
| # of Businesses | 427      | 2,022    | 3,838    |
| # of Employees  | 6,008    | 34,883   | 59,249   |



**BUILDING SIGNAGE AVAILABLE** 

## LANE4