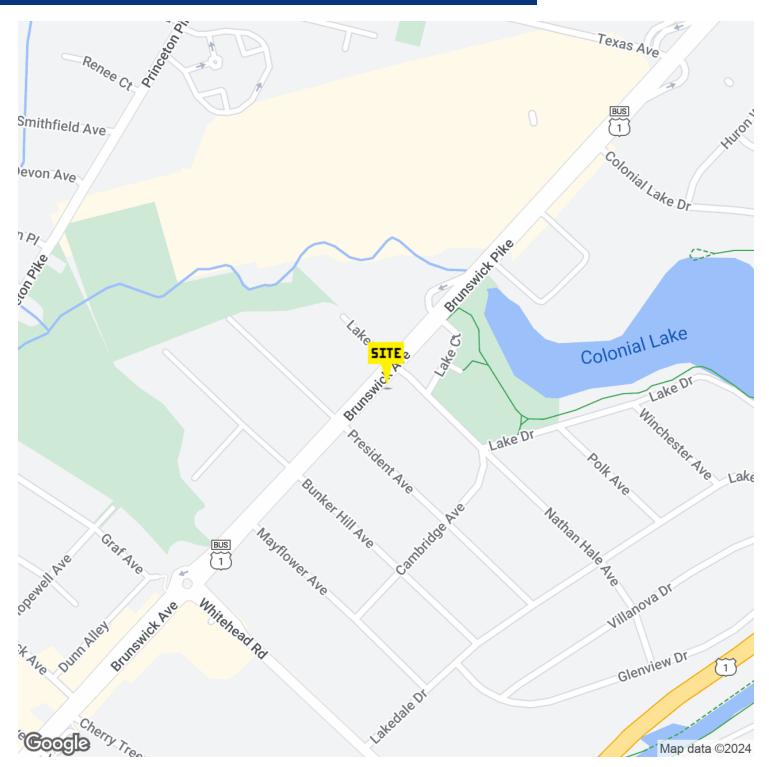

# LAWRENCEVILLE, NJ

2288 BRUNSWICK AVENUE, LAWRENCEVILLE, NJ 08648

### FOR MORE INFORMATION CONTACT:

PROPERTY OVERVIEW

4 Parcels Totaling .5 Acres