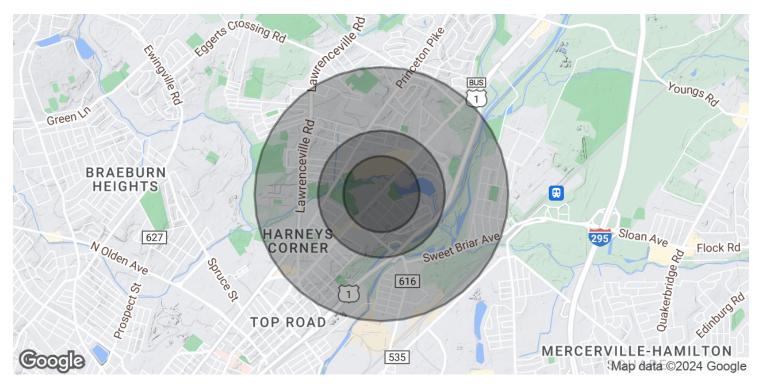

## LAWRENCEVILLE, NJ

2288 BRUNSWICK AVENUE, LAWRENCEVILLE, NJ 08648

| POPULATION           | 0.3 MILES | 0.5 MILES | 1 MILE |
|----------------------|-----------|-----------|--------|
| Total Population     | 635       | 2,468     | 8,951  |
| Average Age          | 45        | 45        | 43     |
| Average Age (Male)   | 43        | 42        | 41     |
| Average Age (Female) | 47        | 47        | 45     |

| HOUSEHOLDS & INCOME | 0.3 MILES | 0.5 MILES | 1 MILE    |
|---------------------|-----------|-----------|-----------|
| Total Households    | 257       | 990       | 3,369     |
| # of Persons per HH | 2.5       | 2.5       | 2.7       |
| Average HH Income   | \$92,971  | \$108,768 | \$119,794 |
| Average House Value | \$311,452 | \$328,329 | \$317,764 |

Demographics data derived from AlphaMap