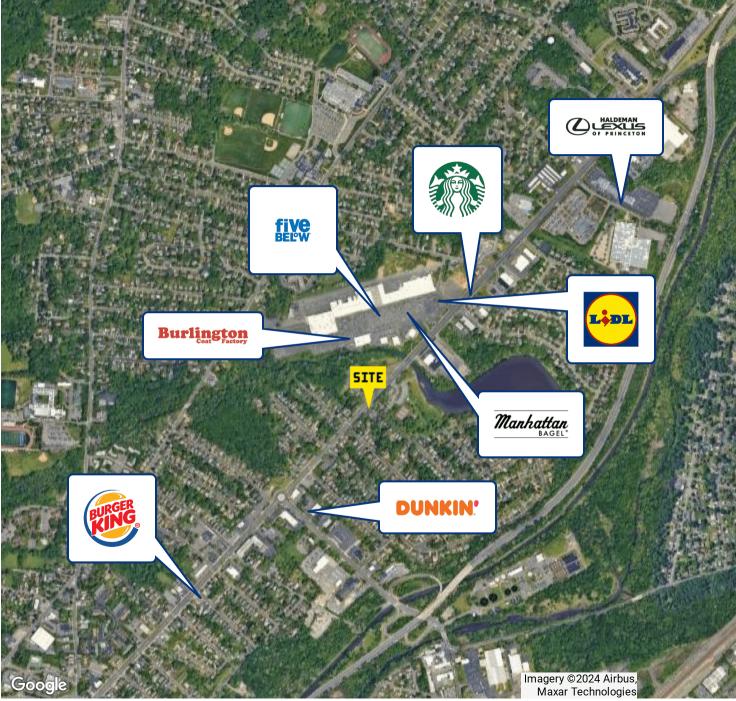

er | 45 EISENHOWER DRIVE | SUITE 246 | PARAMUS, NJ 07652 All information is from sources deemed reliable and is submitted subject to errors, omissions, change of price, terms, rental, prior sale and withdrawal without notice.

THEGOLDSTEINGROUP.COM



## LAWRENCEVILLE, NJ

2288 BRUNSWICK AVENUE, LAWRENCEVILLE, NJ 08648





#### FOR MORE INFORMATION CONTACT:

SCOTT MILICH

201.703.9700 x139 smilich@thegoldsteingroup.com

Licensed Real Estate Broker | 45 EISENHOWER DRIVE | SUITE 246 | PARAMUS, NJ 07652

All information is from sources deemed reliable and is submitted subject to errors, omissions, change of price, terms, rental, prior sale and withdrawal without notice.





### LAWRENCEVILLE, NJ 2288 BRUNSWICK AVENUE, LAWRENCEVILLE, NJ 08648

ZZ88 BRUNSWICK AVENUE, LAWRENCEVILLE, NJ 08646



#### FOR MORE INFORMATION CONTACT:

SCOTT MILICH

201.703.9700 x139 smilich@thegoldsteingroup.com

Licensed Real Estate Broker | 45 EISENHOWER DRIVE | SUITE 246 | PARAMUS, NJ 07652

All information is from sources deemed reliable and is submitted subject to errors, omissions, change of price, terms, rental, prior sale and withdrawal without notice.





## LAWRENCEVILLE, NJ

2288 BRUNSWICK AVENUE, LAWRENCEVILLE, NJ 08648



### FOR MORE INFORMATION CONTACT:

**SCOTT MILICH** 201.703.9700 x139

smilich@thegoldsteingroup.com

Licensed Real Estate Broker | 45 EISENHOWER DRIVE | SUITE 246 | PARAMUS, NJ 07652

All information is from sources deemed reliable and is submitted subject to errors, omissions, change of price, terms, rental, prior sale and withdrawal without notice.





## LAWRENCE