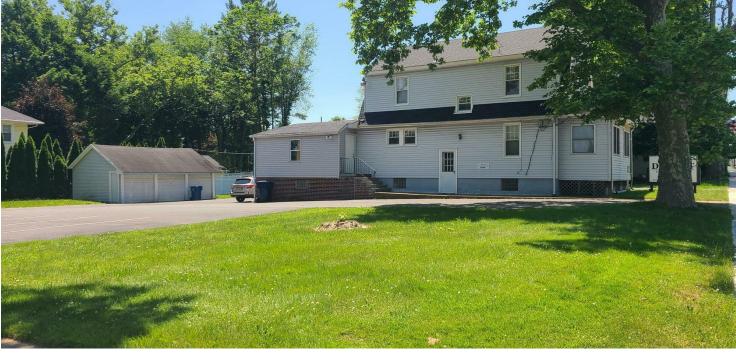

## **PROPERTY HIGHLIGHTS**

- Available Immediately on .5 Acres
- 1,948 SF on 4 Buildable Lots
- Possible Expansion & Redevelopment w/ Approvals
- Pad Site, Medical & Retail Opportunity
- Densely Populated Suburban Trade Area
- Excellent Highway Visibility
- 12 Parking Spot Lot (Can be Expanded)
- Nearby to Trenton, Hamilton, Princeton, NJ Transit, Route 22, Route 78 and Route 287