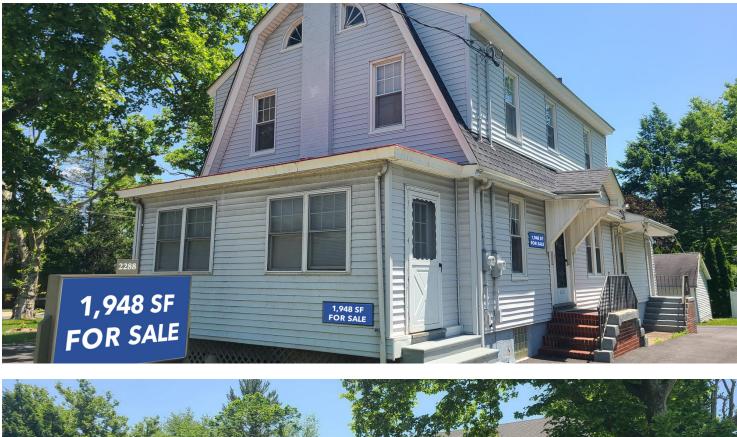

### **OFFERING SUMMARY**

Sale Price:Call For DetailsSize:1.948 SF on .5 Acres

## **PROPERTY HIGHLIGHTS**

- Available Immediately on .5 Acres
- 1,948 SF on 4 Buildable Lots
- Possible Expansion & Redevelopment w/ Approvals
- Pad Site, Medical & Retail Opportunity
- Densely Populated Suburban Trade Area
- Excellent Highway Visibility
- 12 Parking Spot Lot (Can be Expanded)
- Nearby to Trenton, Hamilton, Princeton, NJ Transit, Route 22, Route 78 and Route 287