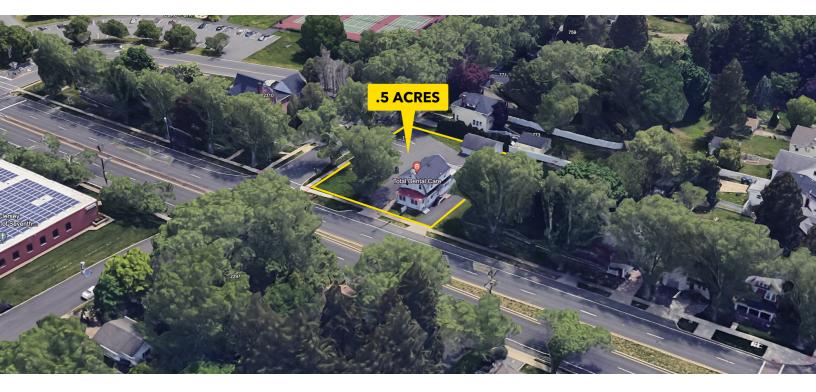

### FOR MORE INFORMATION CONTACT:

PROPERTY OVERVIEW

4 Parcels Totaling .5 Acres

## **PROPERTY HIGHLIGHTS**

- Available Immediately on .5 Acres
- 1,948 SF on 4 Buildable Lots
- Possible Expansion & Redevelopment w/ Approvals
- Pad Site, Medical & Retail Opportunity
- Densely Populated Suburban Trade Area
- Excellent Highway Visibility
- 12 Parking Spot Lot (Can be Expanded)
- Nearby to Trenton, Hamilton, Princeton, NJ Transit, Route 22, Route 78 and Route 287