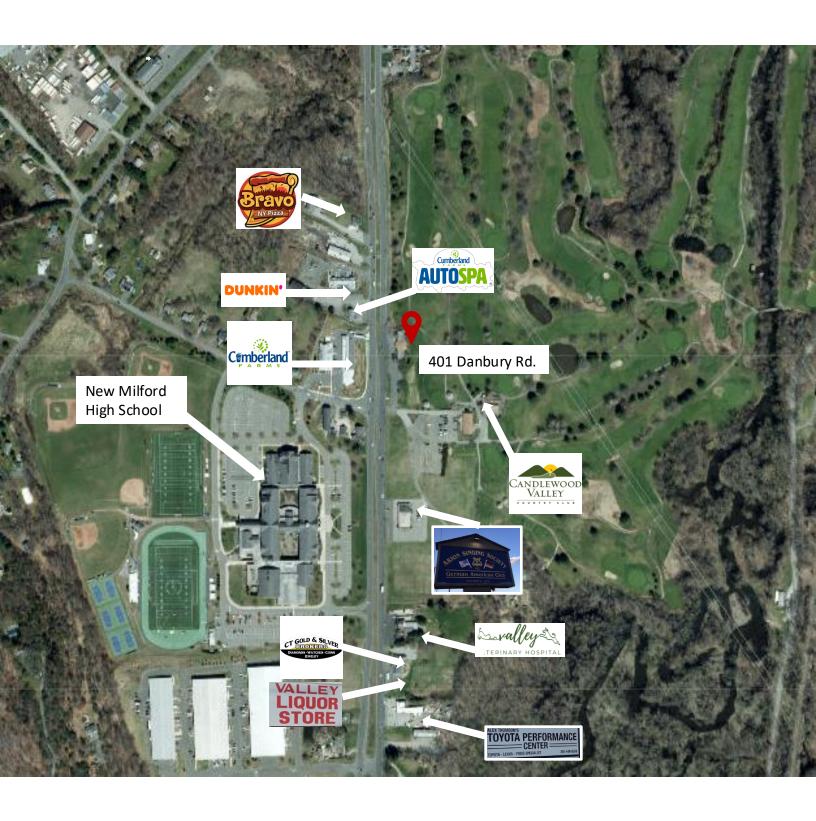

Lease Start Date | Lease End Date |
|-----------------|----------|--------------|-------------|------------------|----------------|
| Coldwell Banker | 3,000+/- | \$2,750      | \$33,000    | 2/13/1992        | *9/30/2025     |
| Bloom Yoga      | 1,119+/- | \$406.81     | \$4,881.74  | МТМ              | МТМ            |

\*Tenant has one (1), one (1) year renewal option remaining on Lease



Bryan Atherton, CCIM, SIOR Phone: 203-209-3337 batherton@buyandsellcre.com



Matt Renzulli
Phone: 203-216-0285
mrenzulli@buyandsellcre.com



Colin Morrissey
Phone: 203-313-3126
cmorrissey@buyandsellcre.com

## **Additional Property Photos**



Main entrance of building



Coldwell Banker wing of building



bloomYoga wing of building



Located at signalized intersection

#### **Area Retail Map**



### **Property Maps**

# **Option 1 (1.67 acres):**



### **Property Maps**

# **Option 2 (1.87 acres):**