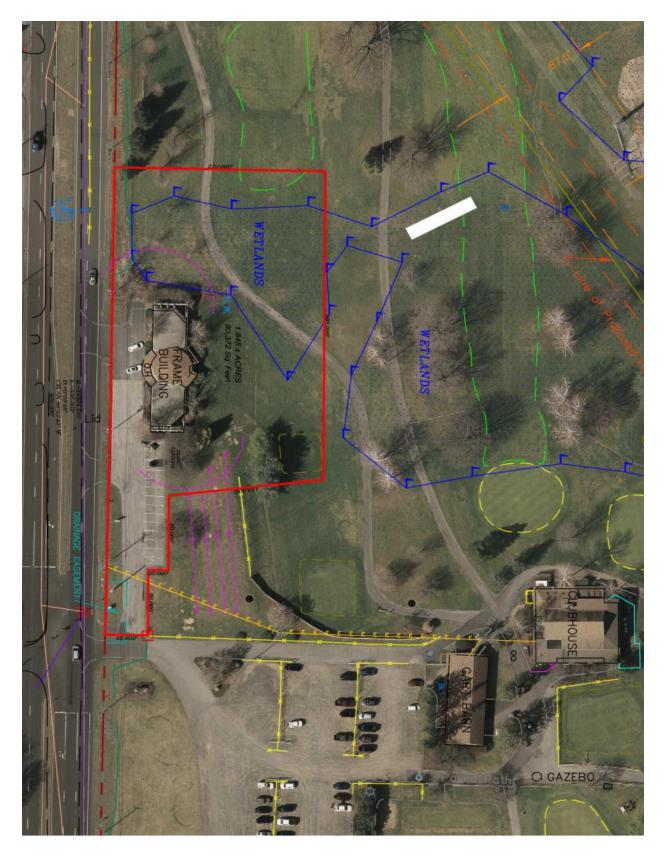

----------|--------------|-------------|------------------|----------------|
| Coldwell Banker | 3,000+/- | \$2,750      | \$33,000    | 2/13/1992        | *9/30/2025     |
| Bloom Yoga      | 1,119+/- | \$406.81     | \$4,881.74  | МТМ              | МТМ            |

\*Tenant has one (1), one (1) year renewal option remaining on Lease



Bryan Atherton, CCIM, SIOR Phone: 203-209-3337 batherton@buyandsellcre.com



Matt Renzulli
Phone: 203-216-0285
mrenzulli@buyandsellcre.com



Colin Morrissey
Phone: 203-313-3126
cmorrissey@buyandsellcre.com

## **Additional Property Photos**



Main entrance of building



Coldwell Banker wing of building



bloomYoga wing of building



Located at signalized intersection

#### **Area Retail Map**



### **Property Maps**

# **Option 1 (1.67 acres):**



### **Property Maps**

# **Option 2 (1.87 acres):**