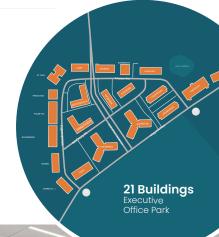

## Superior Location

## **Exceptional Value**

Orlando Central Center is situated just minutes away from Downtown, Baldwin Park, and Winter Park, with convenient access to I-4 and the 408.

Its ideal position and scenic office park environment make Orlando Central the perfect location for tenants and guests.