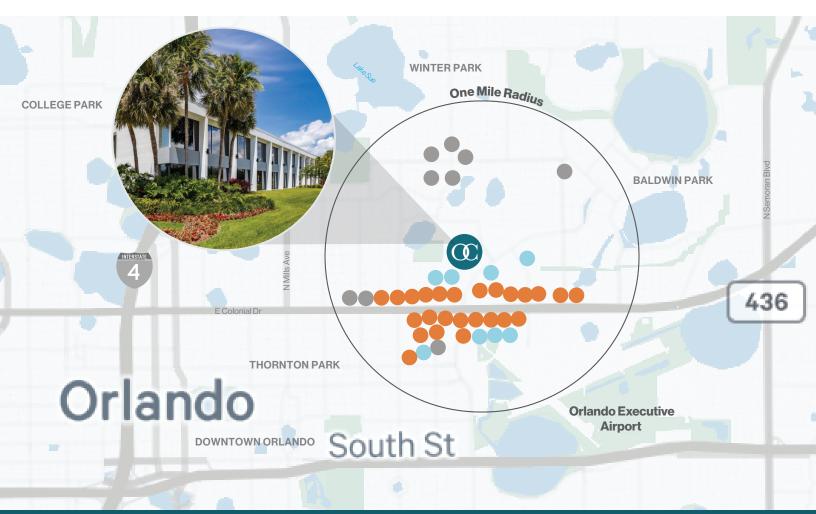

## Superior Location

## **Exceptional Value**

Orlando Central Center is situated just minutes away from Downtown, Baldwin Park, and Winter Park, with convenient access to I-4 and the 408.

Its ideal position and scenic office park environment make Orlando Central the perfect location for tenants and guests.