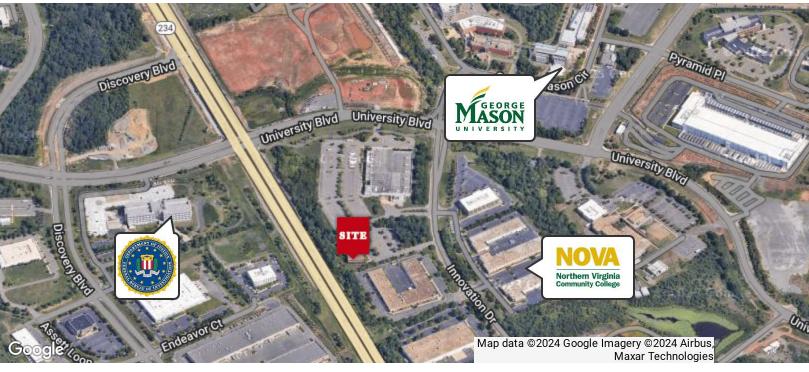

#### LOCATION OVERVIEW

Well located building in Innovation Technology Park. Visibility from Rt. 234 Bypass/Prince William Pkwy. Located across from the FBI Northern Virginia Resident Agency and George Mason University.

#### LOCATION MAP

PRESENTED BY:

RYAN ARCHIBALD

ryan@weber-rector.com

**COLEMAN RECTOR** PRINCIPAL BROKER 703.366.3189

coleman@weber-rector.com Offering is subject to errors, omissions, prior sale, change in price, or withdrawal without notice.