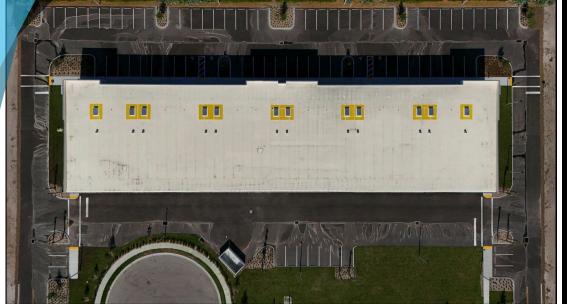

## 7707 24th Ct E

Tallevast Commerce Center

• Storefront entrance and 12'x14' roll-up door at the rear for versatile access

• High-visibility location at the corner of US-301 and Tallevast Road

- Easy access to Downtown Sarasota, University Blvd., Bradenton, and I-75
- Ideal for industrial, manufacturing, or storage purposes
- Ample parking surrounding the complex
- Excellent ingress/egress for large trucks
- Area undergoing significant growth with several mixed-use developments underway

Opportunity offers solid concrete construction with 12 customizable units, ranging from 2,700 to 2,790 sq. ft. Each unit features a storefront entrance, a 12'x14' roll-up door at the rear, plumbing stubbed in, sewer lines in the floor, a 200amp electric panel, and concrete floors. A buildout allowance is available, and signage can be placed at the storefront entrance. Located at the corner of US-301 and Tallevast Road, the complex provides easy access to Downtown Sarasota, University Blvd., Bradenton, and I-75. The area is seeing significant growth, with several mixed-use developments underway. The property offers excellent truck access and ample parking.