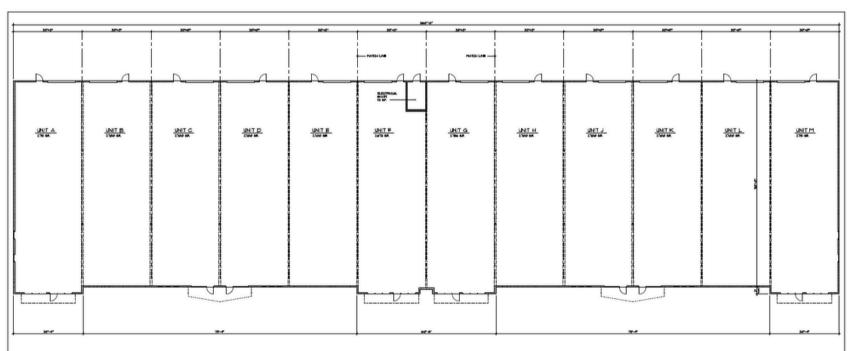

Opportunity offers solid concrete construction with 12 customizable units, ranging from 2,700 to 2,790 sq. ft. Each unit features a storefront entrance, a 12'x14' roll-up door at the rear, plumbing stubbed in, sewer lines in the floor, a 200amp electric panel, and concrete floors. A buildout allowance is available, and signage can be placed at the storefront entrance. Located at the corner of US-301 and Tallevast Road, the complex provides easy access to Downtown Sarasota, University Blvd., Bradenton, and I-75. The area is seeing significant growth, with several mixed-use developments underway. The property offers excellent truck access and ample parking.