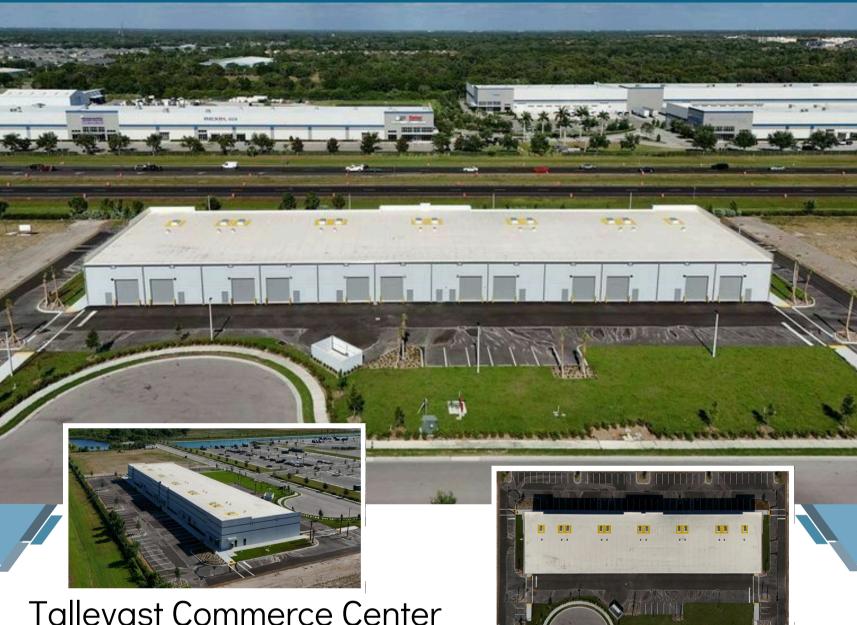

## 7707 24th Ct E

Tallevast Commerce Center

• Storefront entrance and 12'x14' roll-up door at the rear for versatile access

• High-visibility location at the corner of US-301 and Tallevast Road

- Easy access to Downtown Sarasota, University Blvd., Bradenton, and I-75
- Ideal for industrial, manufacturing, or storage purposes
- Ample parking surrounding the complex
- Excellent ingress/egress for large trucks
- Area undergoing significant growth with several mixed-use developments underway

Opportunity offers solid concrete construction with 12 customizable units, ranging from 2,700 to 2,790 sq. ft. Each unit features a storefront entrance, a 12'x14' roll-up door at the rear, plumbing stubbed in, sewer lines in the floor, a 200amp electric panel, and concrete floors. A buildout allowance is available, and signage can be placed at the storefront entrance. Located at the corner of US-301 and Tallevast Road, the complex provides easy access to Downtown Sarasota, University Blvd., Bradenton, and I-75. The area is seeing significant growth, with several mixed-use developments underway. The property offers excellent truck access and ample parking.