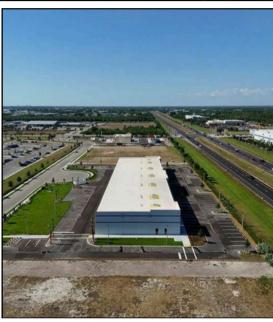

## 7707 24th Ct E

Tallevast Commerce Center

• Storefront entrance and 12'x14' roll-up door at the rear for versatile access

• High-visibility location at the corner of US-301 and Tallevast Road

- Easy access to Downtown Sarasota, University Blvd., Bradenton, and I-75
- Ideal for industrial, manufacturing, or storage purposes
- Ample parking surrounding the complex
- Excellent ingress/egress for large trucks
- Area undergoing significant growth with several mixed-use developments underway

Opportunity offers solid concrete construction with 12 customizable units, ranging from 2,700 to 2,790 sq. ft. Each unit features a storefront entrance, a 12'x14' roll-up door at the rear, plumbing stubbed in, sewer lines in the floor, a 200amp electric panel, and concrete floors. A buildout allowance is available, and signage can be placed at the storefront entrance. Located at the corner of US-301 and Tallevast Road, the complex provides easy access to Downtown Sarasota, University Blvd., Bradenton, and I-75. The area is seeing significant growth, with several mixed-use developments underway. The property offers excellent truck access and ample parking.