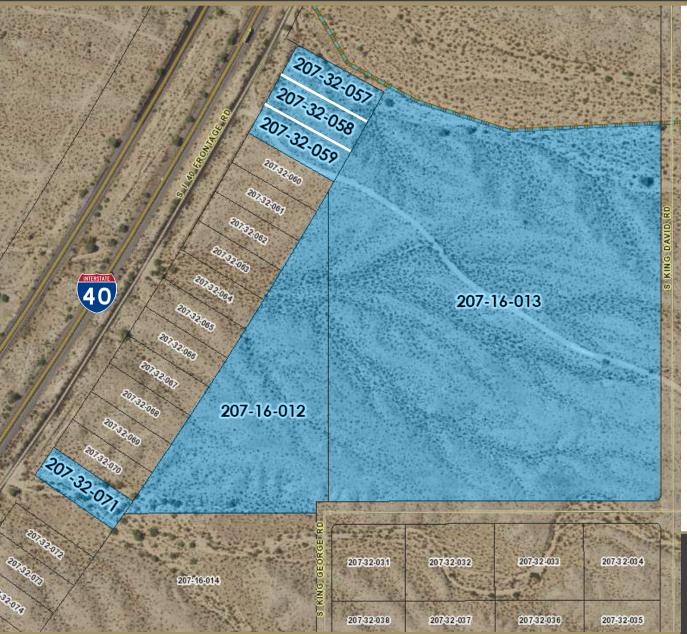

#### 90.74 Acres For Sale

| PARCEL*    | <b>±ACRES</b> |
|------------|---------------|
| 207-16-013 | 77.38         |
| 207-16-012 | 9.28          |
| 207-32-071 | 1.02          |
| 207-32-059 | 1.02          |
| 207-32-058 | 1.02          |
| 207-32-057 | 1.02          |

**TOTAL LAND** 

90.74

\*All parcels are divisible