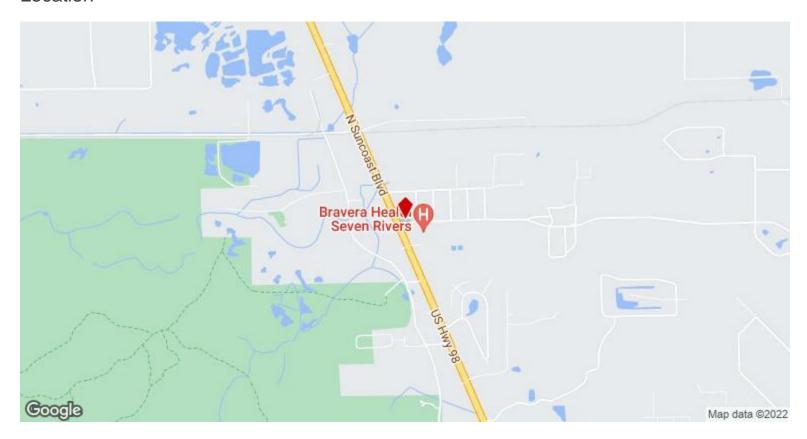

e Available:

2,520 SF

Rental Rate:

\$12.00 /SF/Yr

Date Available:

Now

Relet

Service Type: Built Out As: Modified Gross Standard Medical

Space Type:

Space Use: Lease Term: Office/Medical

Negotiable

Mostly open concept for multiple uses.

#### **Seven Rivers Medical Park**

11541 W Emerald Oaks Dr, Crystal River, FL 34428

#### **Major Tenant Information**

| Tenant                                 | SF Occupied | Lease Expired |
|----------------------------------------|-------------|---------------|
| Citrus Dermatology                     | -           |               |
| Davis Family Hearing                   | -           |               |
| Suncoast Vascular &<br>General Surgery | -           |               |

11541 W Emerald Oaks Dr, Crystal River, FL 34428

#### Location



11541 W Emerald Oaks Dr, Crystal River, FL 34428

#### Property Photos





IMG\_1318 DJI\_0590a

11541 W Emerald Oaks Dr, Crystal River, FL 34428

# Property Photos





DJI\_0586

11541 W Emerald Oaks Dr, Crystal River, FL 34428

# Property Photos





DJI\_0585

11541 W Emerald Oaks Dr, Crystal River, FL 34428

# Property Photos





DJI\_0582 IMG\_1411

11541 W Emerald Oaks Dr, Crystal River, FL 34428

# Property Photos





11541 W Emerald Oaks Dr, Crystal River, FL 34428

# Property Photos





11541 W Emerald Oaks Dr, Crystal River, FL 34428

#### Property Photos





11541 W Emerald Oaks Dr, Crystal River, FL 34428

# Property Photos





11541 W Emerald Oaks Dr, Crystal River, FL 34428

# Property Photos





11541 W Emerald Oaks Dr, Crystal River, FL 34428

# Property Photos