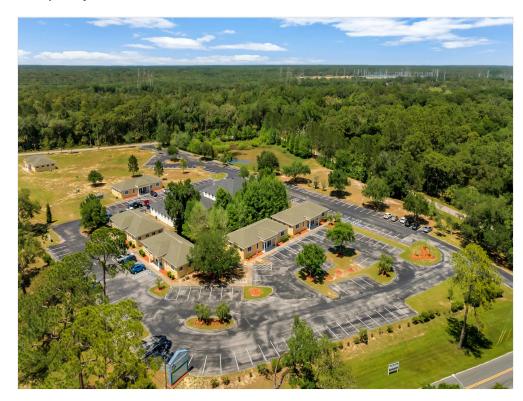

#### **Property Details**

Seven Rivers Medical Park is a planned unit development consisting of 10 medical office suites directly adjacent to the Bayfront Seven Rivers Hospital making this an ideal location for a dentist, chiropractor, podiatrist, ophthalmologist, or any other medical practice looking for a better location. 2 months FREE rent on a 24-month or longer lease! There are currently seven (7) available suites, each with approximately 2,520 square feet, and constructed in 2007. Each suite offers a large reception area, exam rooms, private offices, and access to 205 shared parking spaces. The Property is located just north of the controlled intersection for the 128-bed hospital and outpatient rehabilitation center. Seven Rivers Medical Park features an extensive frontage of 838 feet on US Highway 19 with excellent visibility. The adjacent Bayfront Seven Rivers Hospital acts as a demand driver and creates an opportunity for a strong sense of tenant synergy within the medical office park.

#### Property Photos

IMG\_1318 DJI\_0590a

11541 W Emerald Oaks Dr, Crystal River, FL 34428

# Property Photos

DJI\_0586

11541 W Emerald Oaks Dr, Crystal River, FL 34428