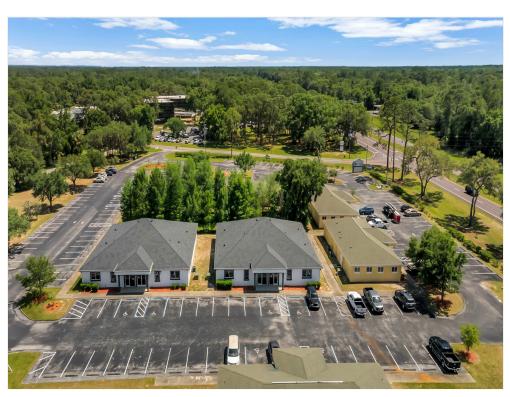

se Term: Office/Medical

Negotiable

Mostly open concept for multiple uses.

#### **Seven Rivers Medical Park**

11541 W Emerald Oaks Dr, Crystal River, FL 34428

#### **Major Tenant Information**

| Tenant                                 | SF Occupied | Lease Expired |
|----------------------------------------|-------------|---------------|
| Citrus Dermatology                     | -           |               |
| Davis Family Hearing                   | -           |               |
| Suncoast Vascular &<br>General Surgery | -           |               |

11541 W Emerald Oaks Dr, Crystal River, FL 34428

#### Location



11541 W Emerald Oaks Dr, Crystal River, FL 34428

#### Property Photos





IMG\_1318 DJI\_0590a

11541 W Emerald Oaks Dr, Crystal River, FL 34428

# Property Photos





DJI\_0586

11541 W Emerald Oaks Dr, Crystal River, FL 34428

# Property Photos





DJI\_0585

11541 W Emerald Oaks Dr, Crystal River, FL 34428

# Property Photos





DJI\_0582 IMG\_1411

11541 W Emerald Oaks Dr, Crystal River, FL 34428

# Property Photos





11541 W Emerald Oaks Dr, Crystal River, FL 34428

# Property Photos





11541 W Emerald Oaks Dr, Crystal River, FL 34428

#### Property Photos





11541 W Emerald Oaks Dr, Crystal River, FL 34428

# Property Photos





11541 W Emerald Oaks Dr, Crystal River, FL 34428

# Property Photos





11541 W Emerald Oaks Dr, Crystal River, FL 34428

# Property Photos





11541 W Emerald Oaks Dr, Crystal River, FL 34428

# Property Photos





11541 W Emerald Oaks Dr, Crystal River, FL 34428



Jason Welch jwelch@tampastressfree.com (727