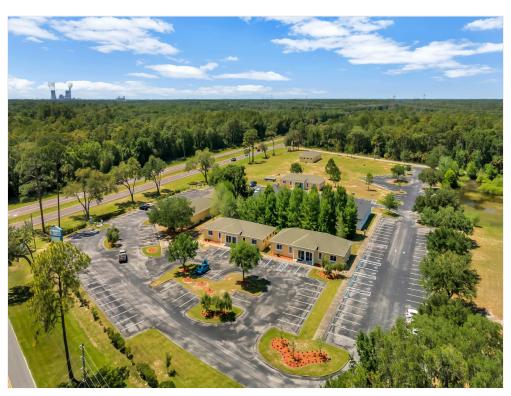

# Property Photos

DJI\_0582 IMG\_1411

11541 W Emerald Oaks Dr, Crystal River, FL 34428