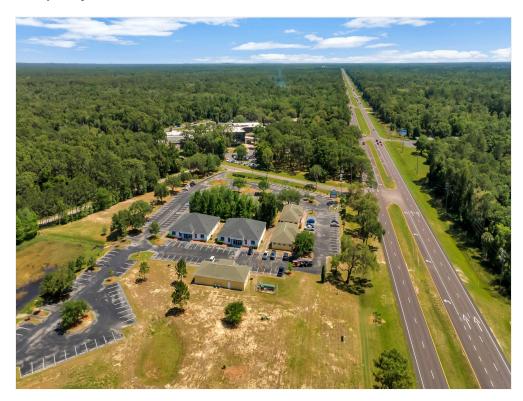

#### **Property Details**

Seven Rivers Medical Park is a planned unit development consisting of 10 medical office suites directly adjacent to the Bayfront Seven Rivers Hospital making this an ideal location for a dentist, chiropractor, podiatrist, ophthalmologist, or any other medical practice looking for a better location. 2 months FREE rent on a 24-month or longer lease! There are currently seven (7) available suites, each with approximately 2,520 square feet, and constructed in 2007. Each suite offers a large reception area, exam rooms, private offices, and access to 205 shared parking spaces. The Property is located just north of the controlled intersection for the 128-bed hospital and outpatient rehabilitation center. Seven Rivers Medical Park features an extensive frontage of 838 feet on US Highway 19 with excellent visibility. The adjacent Bayfront Seven Rivers Hospital acts as a demand driver and creates an opportunity for a strong sense of tenant synergy within the medical office park.

#### Property Photos

IMG\_1318 DJI\_0590a

11541 W Emerald Oaks Dr, Crystal River, FL 34428