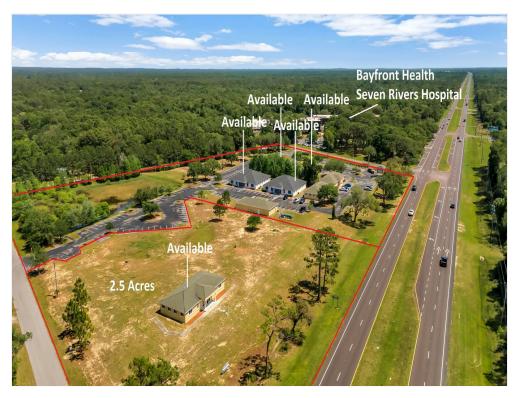

#### **Property Details**

Seven Rivers Medical Park is a planned unit development consisting of 10 medical office suites directly adjacent to the Bayfront Seven Rivers Hospital making this an ideal location for a dentist, chiropractor, podiatrist, ophthalmologist, or any other medical practice looking for a better location. 2 months FREE rent on a 24-month or longer lease! There are currently seven (7) available suites, each with approximately 2,520 square feet, and constructed in 2007. Each suite offers a large reception area, exam rooms, private offices, and access to 205 shared parking spaces. The Property is located just north of the controlled intersection for the 128-bed hospital and outpatient rehabilitation center. Seven Rivers Medical Park features an extensive frontage of 838 feet on US Highway 19 with excellent visibility. The adjacent Bayfront Seven Rivers Hospital acts as a demand driver and creates an opportunity for a strong sense of tenant synergy within the medical office park.

This building sits on 2.5 acres which makes it perfect for a business that needs land (car dealership, construction company, truck company, boat dealer, etc.). The building needs some finishing touches which can be completed prior to lease start date on mutually agreed terms.