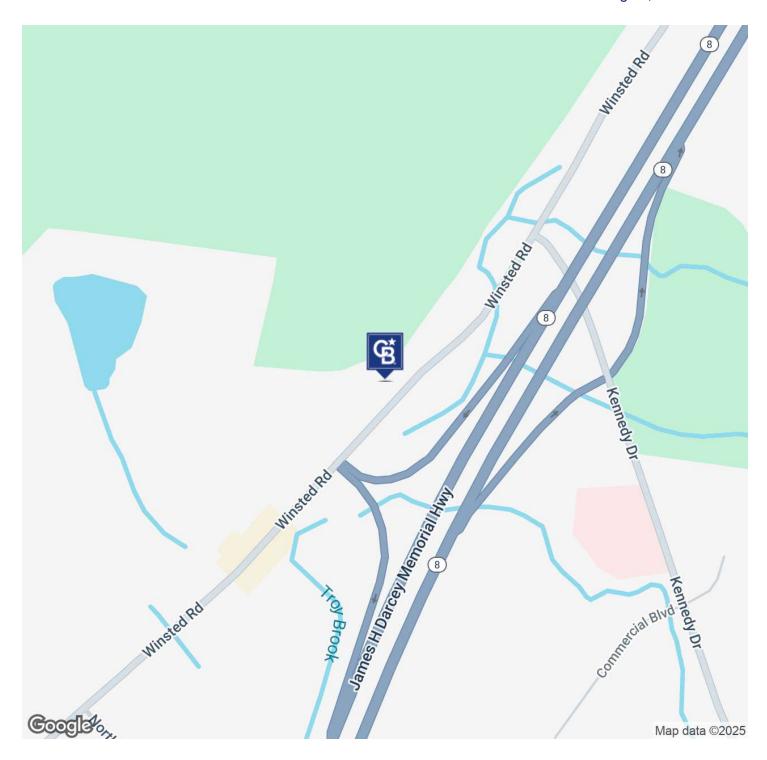

#### PROPERTY DESCRIPTION

Busy Winsted Road location between on/off ramp 45 of Route 8. Plaza located near Super Big Y, Lowe's and many offices on nearby Kennedy Drive. Some other Tenants include: CosmoProf Beauty Supply, Torrington Family Kempo, 707 Asian Fusion and Edible Arrangements and Pat's Pizzaz Furniture. 2,400 square feet available and suitable for any office, retail, or medical use. Reasonable asking rent and nnn.