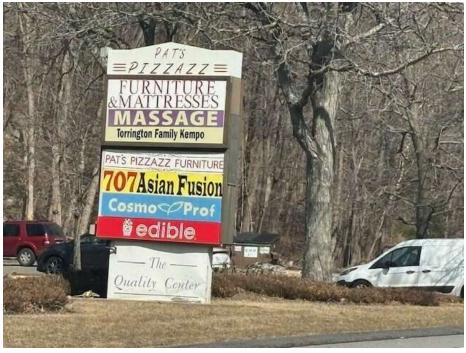

#### PROPERTY DESCRIPTION

Busy Winsted Road location between on/off ramp 45 of Route 8. Plaza located near Super Big Y, Lowe's and many offices on nearby Kennedy Drive. Some other Tenants include: CosmoProf Beauty Supply, Torrington Family Kempo, 707 Asian Fusion and Edible Arrangements and Pat's Pizzaz Furniture. 2,400 square feet available and suitable for any office, retail, or medical use. Reasonable asking rent and nnn.