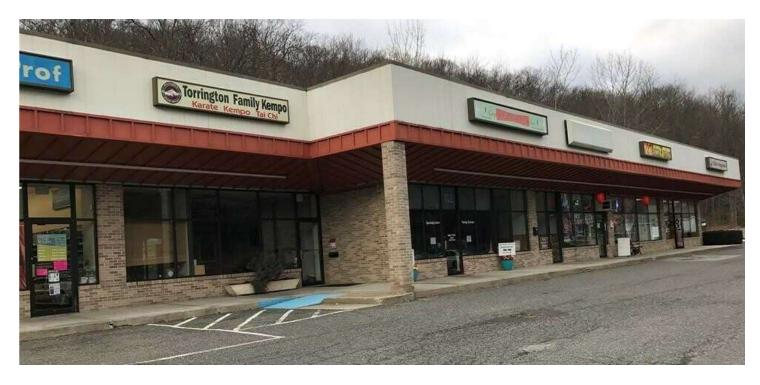

#### PROPERTY DESCRIPTION

Busy Winsted Road location between on/off ramp 45 of Route 8. Plaza located near Super Big Y, Lowe's and many offices on nearby Kennedy Drive. Some other Tenants include: CosmoProf Beauty Supply, Torrington Family Kempo, 707 Asian Fusion and Edible Arrangements and Pat's Pizzaz Furniture. 2,400 square feet available and suitable for any office, retail, or medical use. Reasonable asking rent and nnn.

### **PROPERTY HIGHLIGHTS**

- · Busy Winsted Road location
- · feet from Route 8 North and South
- · Successful, longtime Co-Tenants
- 2,400 feet available

#### **OFFERING SUMMARY**

| Lease Rate:      | \$10.15 SF/yr (NNN) |  |  |
|------------------|---------------------|--|--|
| Number of Units: | 7                   |  |  |
| Available SF:    | 2,400 SF            |  |  |
| Lot Size:        | 2.6 Acres           |  |  |
| Building Size:   | 20,640 SF           |  |  |