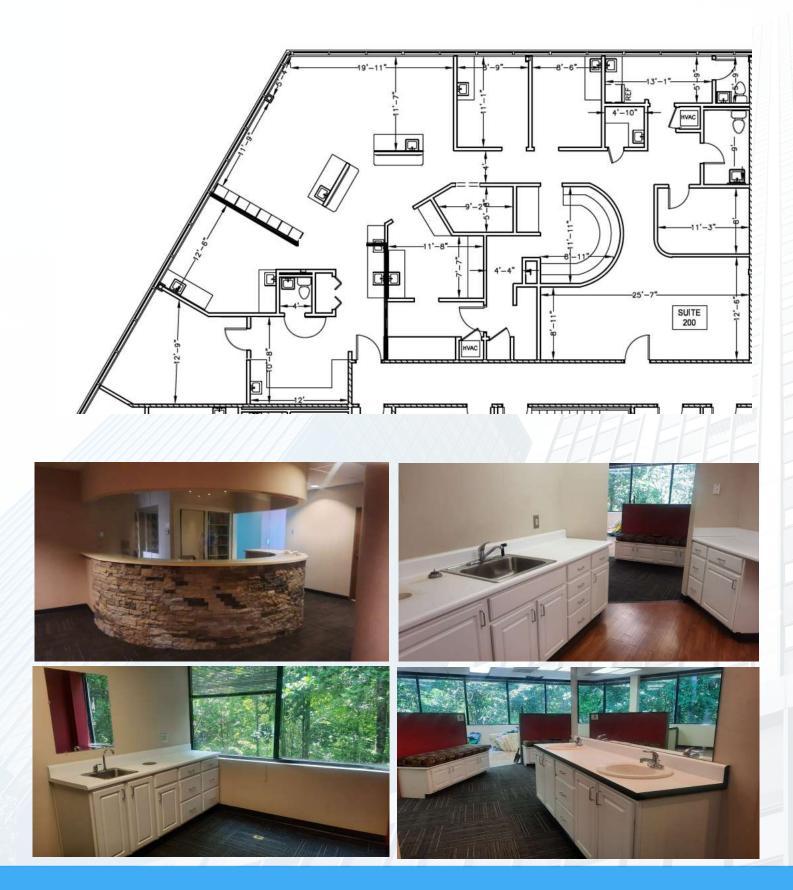

MEDICAL OFFICE FOR LEASE 5635 Peachtree Parkway Peachtree Corners, GA 30092

Peachtree Professional Center Medical Space 5635 Peachtree Parkway Peachtree Corners, GA 30092

Size: 3,243 RSF (Divisible)

- Signage Available on Peachtree Parkway/141
- Easy Access to Peachtree Parkway/141, I-285, I-85
- 5 Minutes to the Forum Peachtree Corners
- Proximity to Norcross, Duluth, Johns Creek and Dunwoody
- Building Renovations Completed with new flooring, lighting and ceiling tiles in the common areas.
- Parking at 4/1,000 SF

## Renée Rosenheck 678.524.5487 Renee@carterhilladvisors.com

## Suite 200 - 3,243 RSF