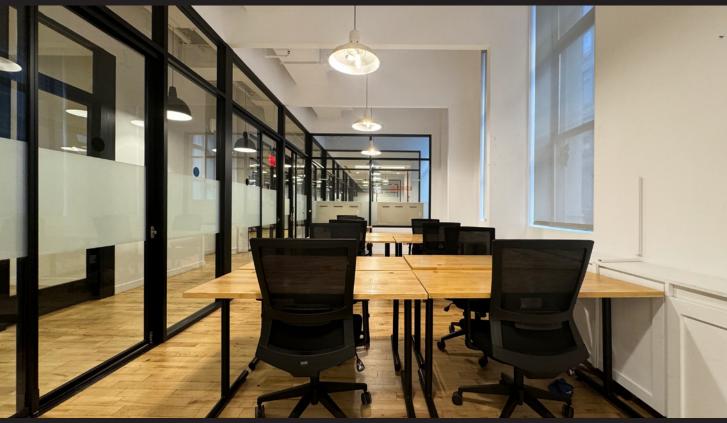

# Basic Floor Features

Multiple private glass-front flex rooms throughout the space.

Mix of conference, meeting and collaborative layouts.