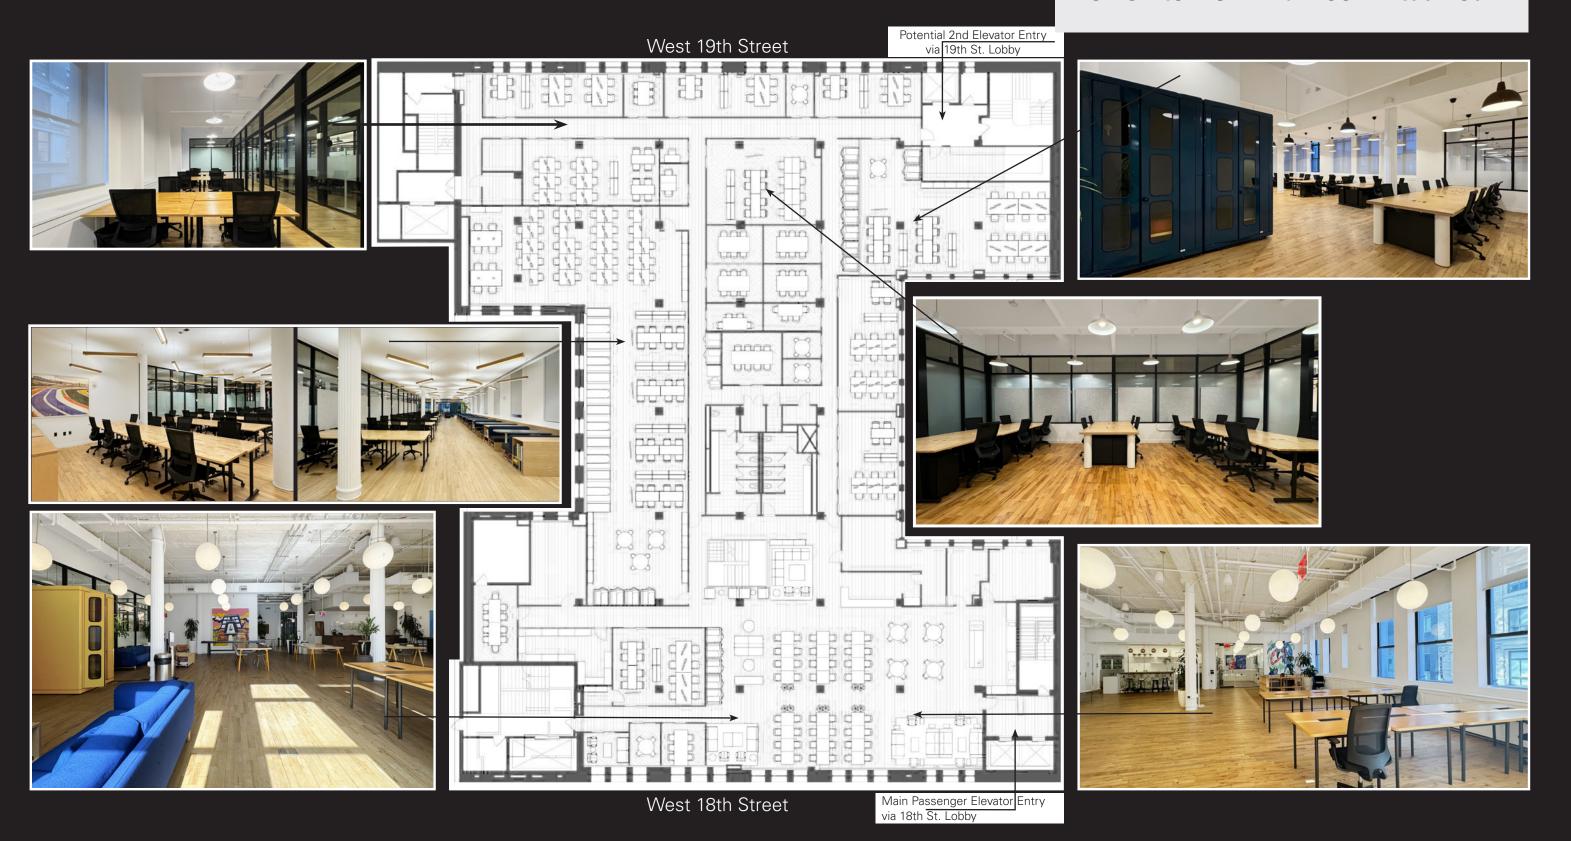

2nd Floor - Current Conditions

RARE OPPORTUNITY TO ESTABLISH YOUR FLAGSHIP HQ IN A HIGH-END MOVE-IN CONDITION AND FURNISHED 30,192 RSF

WEST 18TH STREET CHELSEA, NYC

- Ideally located at the intersection of the Chelsea, Union Square and Flatiron districts.
- Convenient transportation access 123456ACENQRWGML

### Overall floor buildouts include:

- Large open areas with a mix of glass-fronted offices, conference and meeting rooms.
- Versatile spaces perfect for collaborative environment.
- Four sides of operable windows allowing excellent natural light.
- Hardwood floors throughout the open areas, 14'-plus ceiling height.
- ADA compliant restrooms with high-end finishes

**Immediate** 

Full Floor

**Branding** 

- Open space provides a mix of eating, lounge and casual work areas.
- Mix of offices, meeting rooms and open seating for 200+.
- Oversized room offers a mix of lounge area with built-in booths and work desks for 84+.

# Basic Floor Features

Multiple private glass-front flex rooms throughout the space.

Mix of conference, meeting and collaborative layouts.

# Basic Floor Features

Hardwood floors throughout with 13' open ceilings; north and south exposures offer good natural light.

Open pantry with high-end finishes and seating space.

# Basic Floor Features

ADA compliant restrooms with high-end finishes.

Phone booths are situated throughout the space