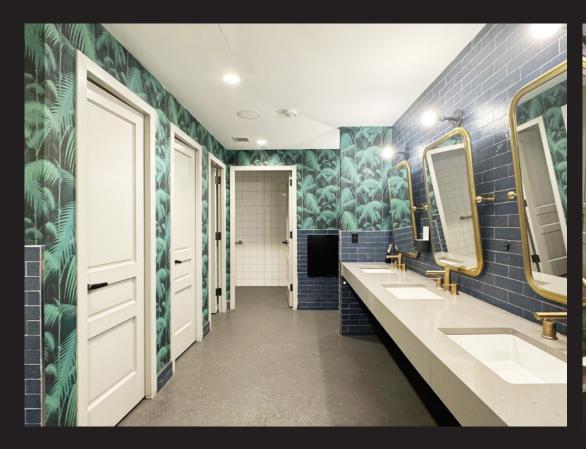

# Basic Floor Features

ADA compliant restrooms with high-end finishes.

Phone booths are situated throughout the space