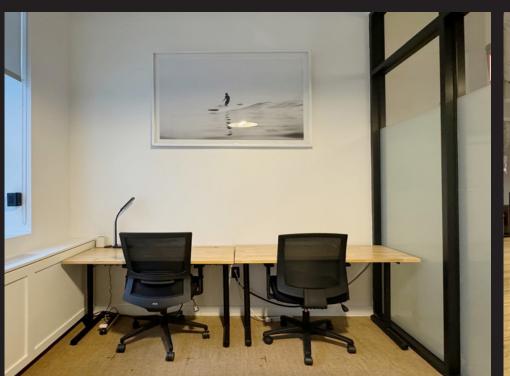

# Basic Floor Features

Multiple private glass-front flex rooms throughout the space.

Mix of conference, meeting and collaborative layouts.

# Basic Floor Features

ADA compliant restrooms with high-end finishes.

Phone booths are situated throughout the space