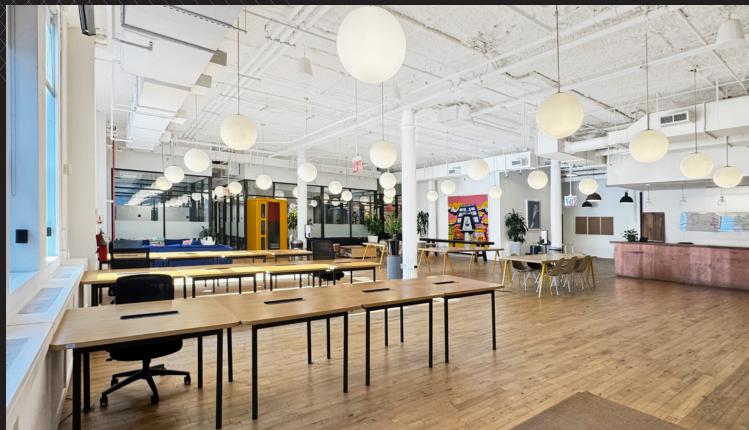

### Overall floor buildouts include:

- Large open areas with a mix of glass-fronted offices, conference and meeting rooms.
- Versatile spaces perfect for collaborative environment.
- Four sides of operable windows allowing excellent natural light.
- Hardwood floors throughout the open areas, 14'-plus ceiling height.
- ADA compliant restrooms with high-end finishes

# Basic Floor Features

Hardwood floors throughout with 13' open ceilings; north and south exposures offer good natural light.

Open pantry with high-end finishes and seating space.