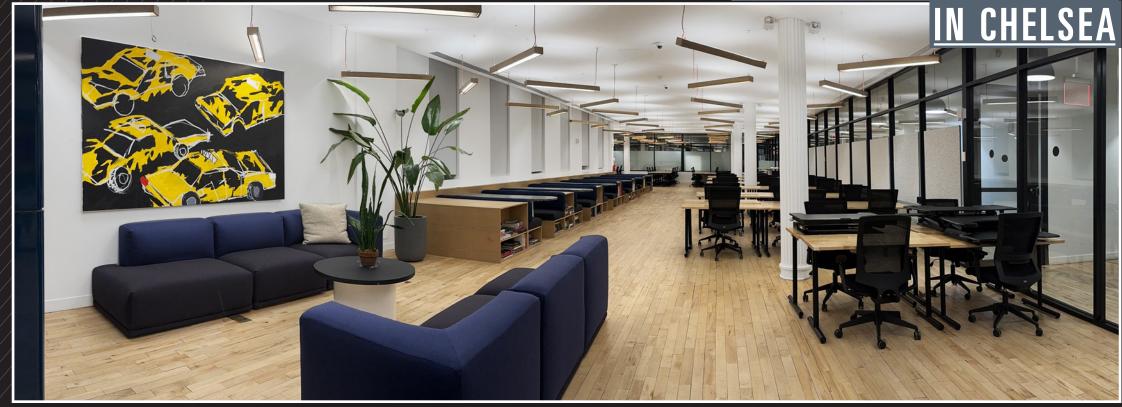

### Overall floor buildouts include:

- Large open areas with a mix of glass-fronted offices, conference and meeting rooms.
- Versatile spaces perfect for collaborative environment.
- Four sides of operable windows allowing excellent natural light.
- Hardwood floors throughout the open areas, 14'-plus ceiling height.
- ADA compliant restrooms with high-end finishes

# Basic Floor Features

Multiple private glass-front flex rooms throughout the space.

Mix of conference, meeting and collaborative layouts.

# Basic Floor Features

Hardwood floors throughout with 13' open ceilings; north and south exposures offer good natural light.

Open pantry with high-end finishes and seating space.