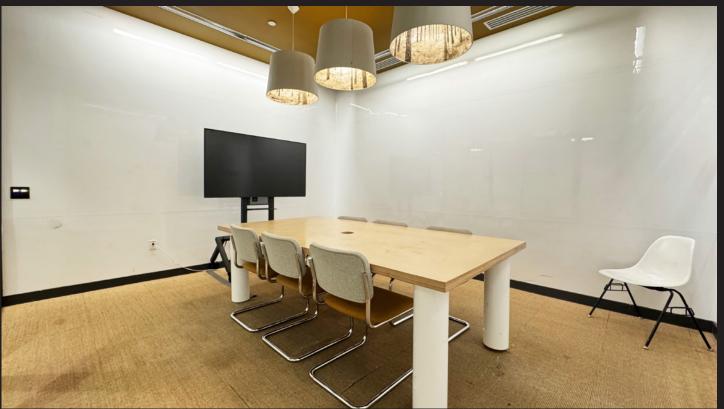

# Basic Floor Features

Multiple private glass-front flex rooms throughout the space.

Mix of conference, meeting and collaborative layouts.