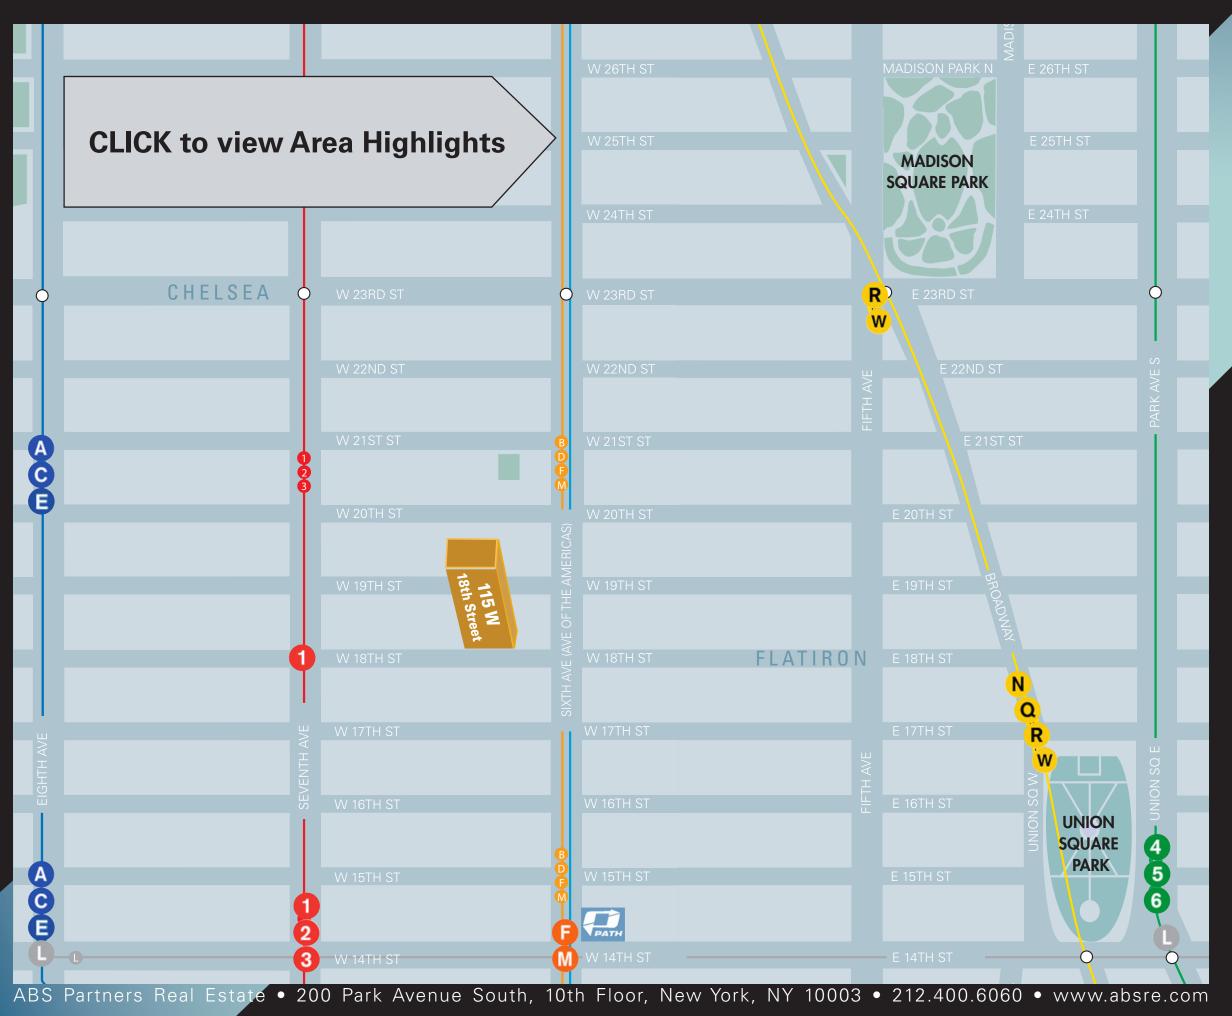

2nd Floor - Current Conditions

RARE OPPORTUNITY TO ESTABLISH YOUR FLAGSHIP HQ IN A HIGH-END MOVE-IN CONDITION AND FURNISHED 30,192 RSF

WEST 18TH STREET CHELSEA, NYC

- Ideally located at the intersection of the Chelsea, Union Square and Flatiron districts.
- Convenient transportation access 123456ACENQRWGML