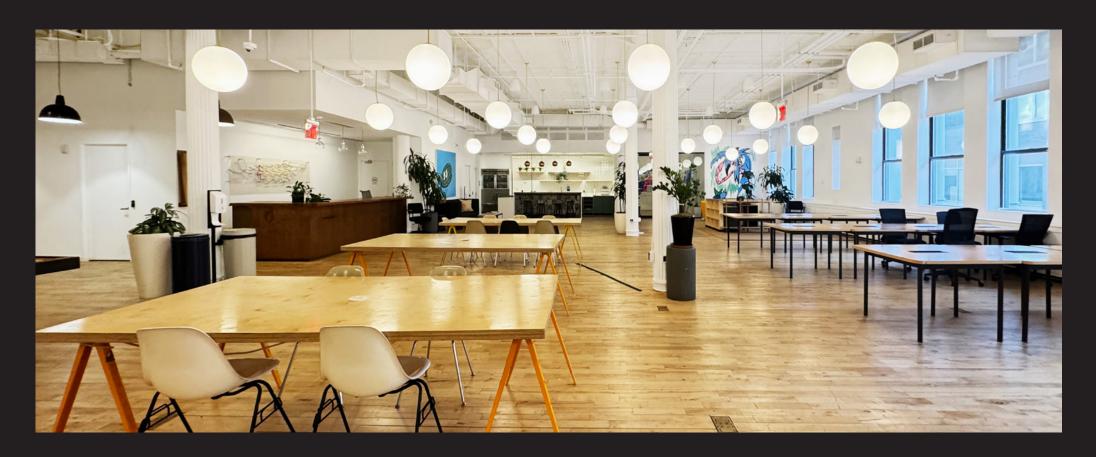

**Immediate** 

Full Floor

**Branding** 

- Open space provides a mix of eating, lounge and casual work areas.
- Mix of offices, meeting rooms and open seating for 200+.
- Oversized room offers a mix of lounge area with built-in booths and work desks for 84+.

# Basic Floor Features

Hardwood floors throughout with 13' open ceilings; north and south exposures offer good natural light.

Open pantry with high-end finishes and seating space.