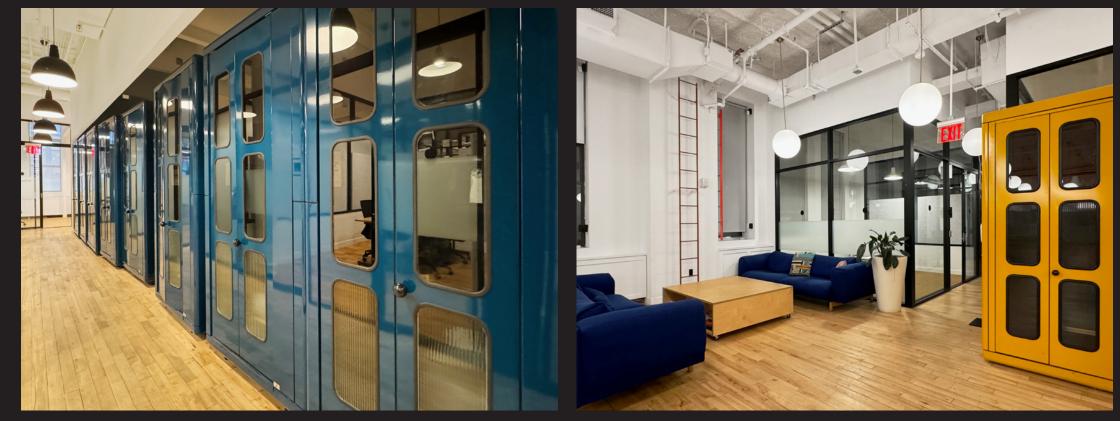

# Basic Floor Features

ADA compliant restrooms with high-end finishes.

Phone booths are situated throughout the space