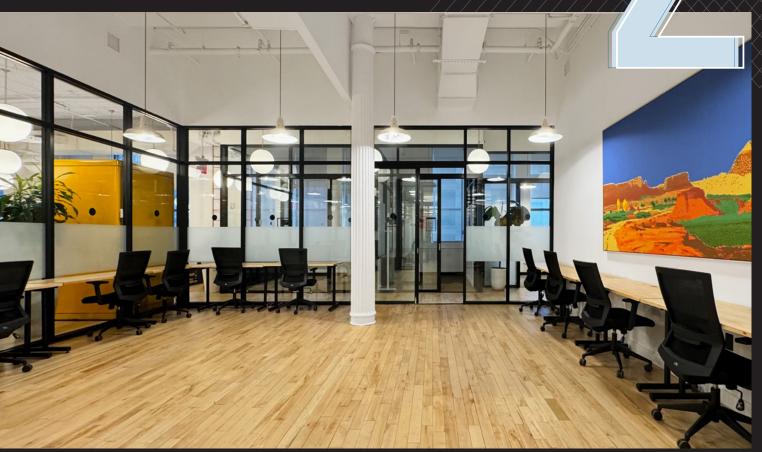

### Overall floor buildouts include:

- Large open areas with a mix of glass-fronted offices, conference and meeting rooms.
- Versatile spaces perfect for collaborative environment.
- Four sides of operable windows allowing excellent natural light.
- Hardwood floors throughout the open areas, 14'-plus ceiling height.
- ADA compliant restrooms with high-end finishes

**Immediate** 

Full Floor

**Branding** 

- Open space provides a mix of eating, lounge and casual work areas.
- Mix of offices, meeting rooms and open seating for 200+.
- Oversized room offers a mix of lounge area with built-in booths and work desks for 84+.