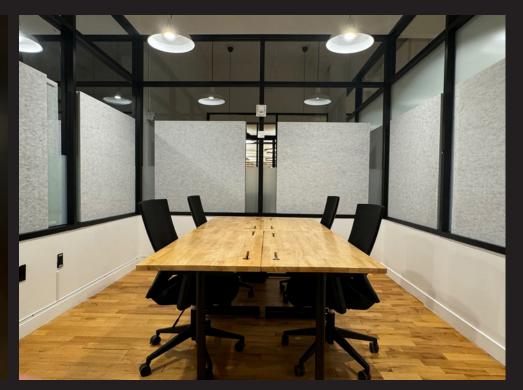

# Basic Floor Features

Multiple private glass-front flex rooms throughout the space.

Mix of conference, meeting and collaborative layouts.

# Basic Floor Features

Hardwood floors throughout with 13' open ceilings; north and south exposures offer good natural light.

Open pantry with high-end finishes and seating space.