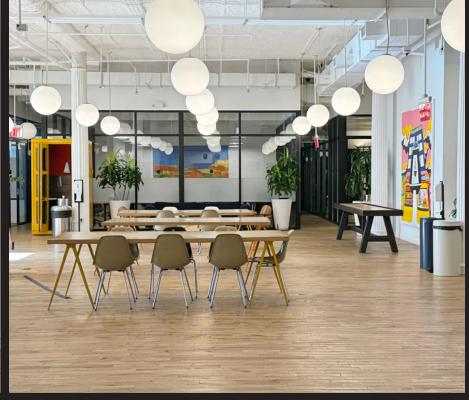

**Immediate** 

Full Floor

**Branding** 

- Open space provides a mix of eating, lounge and casual work areas.
- Mix of offices, meeting rooms and open seating for 200+.
- Oversized room offers a mix of lounge area with built-in booths and work desks for 84+.

# Basic Floor Features

Multiple private glass-front flex rooms throughout the space.

Mix of conference, meeting and collaborative layouts.