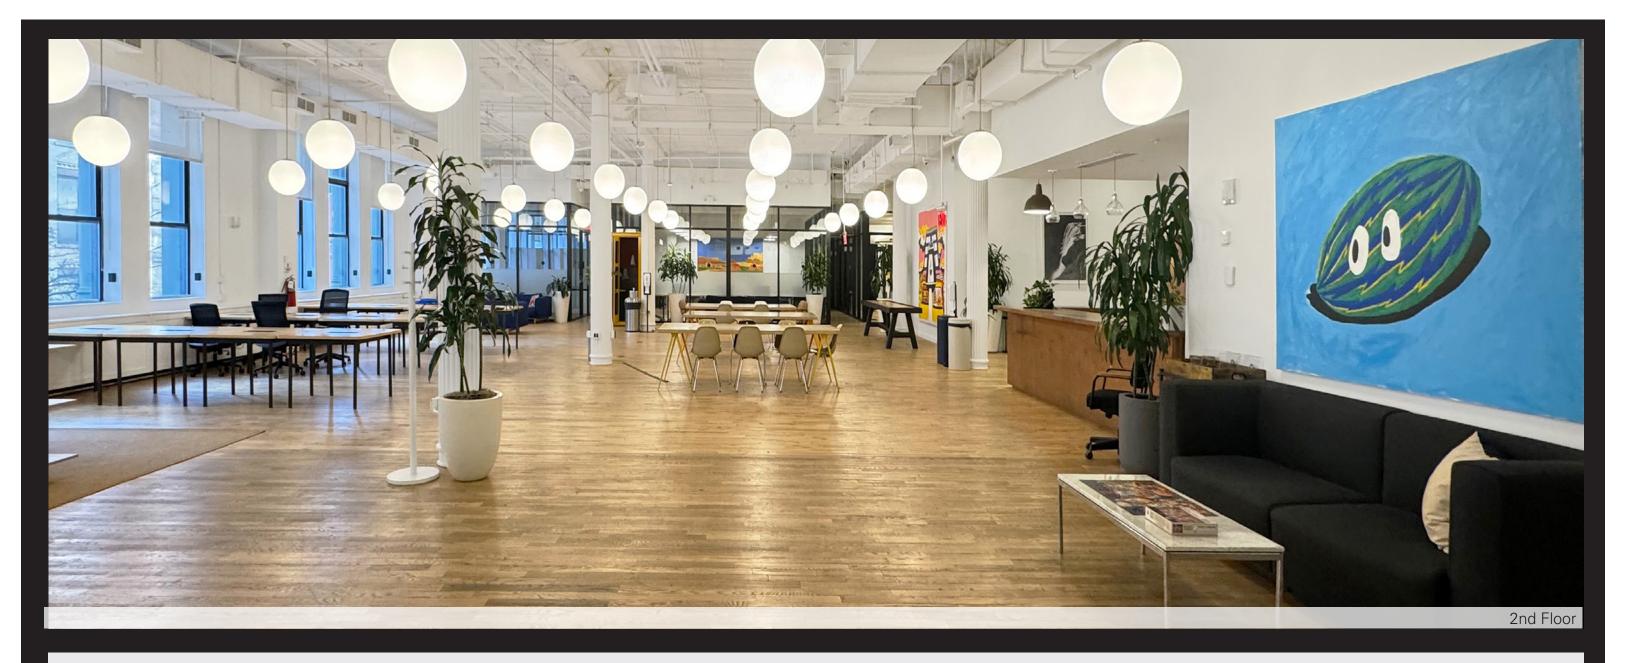

# Entire 2nd Floor - Current Conditions

For further information and/or inspection contact:

### Overall floor buildouts include:

- Large open areas with a mix of glass-fronted offices, conference and meeting rooms.
- Versatile spaces perfect for collaborative environment.
- Four sides of operable windows allowing excellent natural light.
- Hardwood floors throughout the open areas, 14'-plus ceiling height.
- ADA compliant restrooms with high-end finishes

**Immediate** 

Full Floor

**Branding** 

- Open space provides a mix of eating, lounge and casual work areas.
- Mix of offices, meeting rooms and open seating for 200+.
- Oversized room offers a mix of lounge area with built-in booths and work desks for 84+.