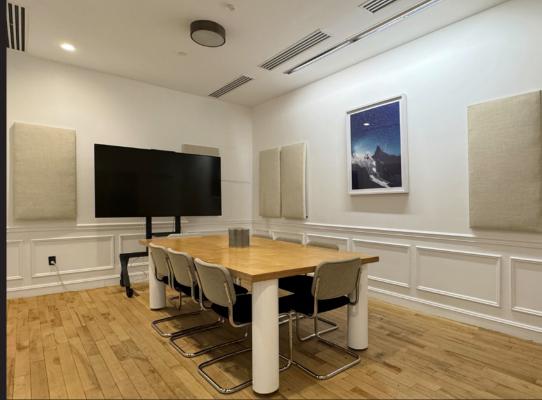

# Basic Floor Features

Multiple private glass-front flex rooms throughout the space.

Mix of conference, meeting and collaborative layouts.