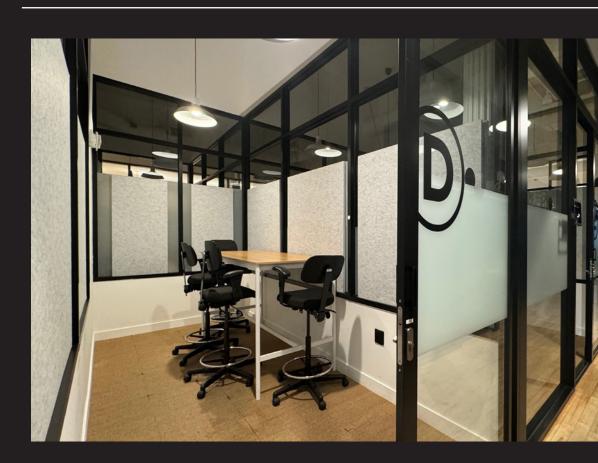

# Basic Floor Features

Multiple private glass-front flex rooms throughout the space.

Mix of conference, meeting and collaborative layouts.

# Basic Floor Features

ADA compliant restrooms with high-end finishes.

Phone booths are situated throughout the space