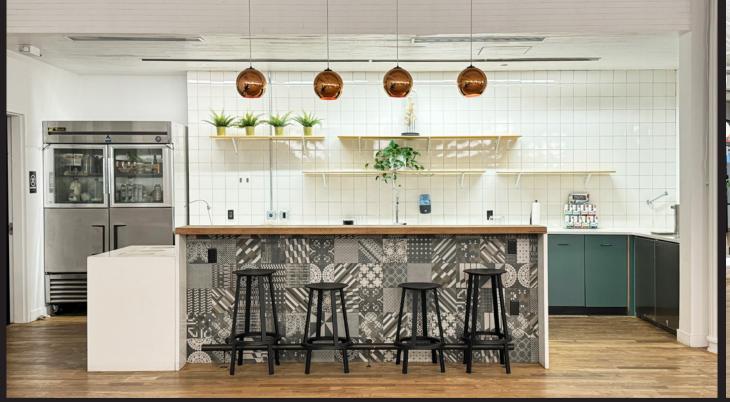

# Basic Floor Features

Hardwood floors throughout with 13' open ceilings; north and south exposures offer good natural light.

Open pantry with high-end finishes and seating space.