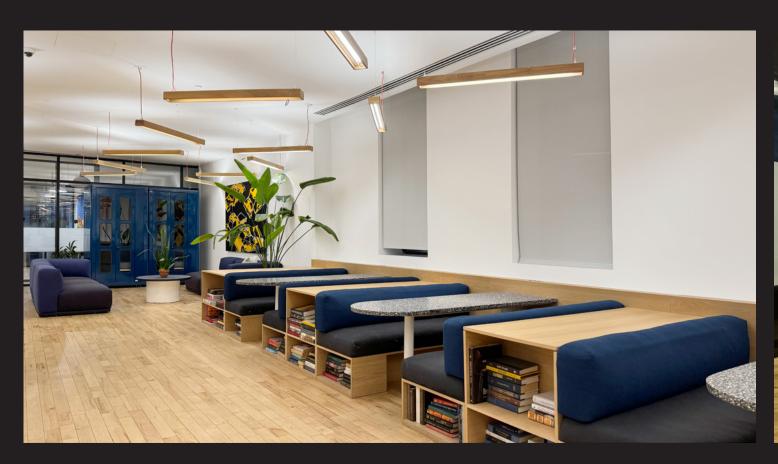

**Immediate** 

Full Floor

**Branding** 

- Open space provides a mix of eating, lounge and casual work areas.
- Mix of offices, meeting rooms and open seating for 200+.
- Oversized room offers a mix of lounge area with built-in booths and work desks for 84+.

# Basic Floor Features

Hardwood floors throughout with 13' open ceilings; north and south exposures offer good natural light.

Open pantry with high-end finishes and seating space.