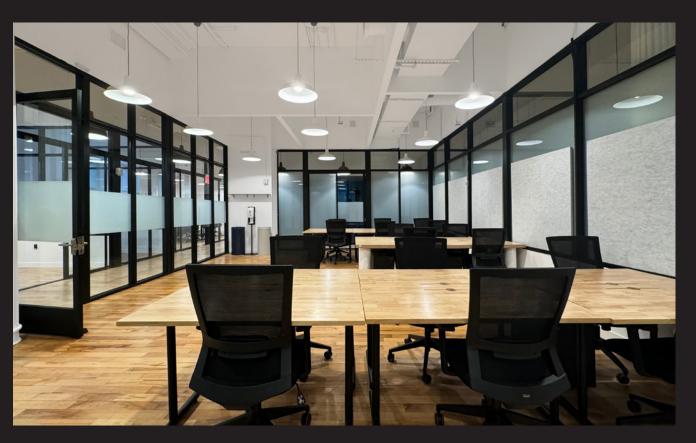

### Overall floor buildouts include:

- Large open areas with a mix of glass-fronted offices, conference and meeting rooms.
- Versatile spaces perfect for collaborative environment.
- Four sides of operable windows allowing excellent natural light.
- Hardwood floors throughout the open areas, 14'-plus ceiling height.
- ADA compliant restrooms with high-end finishes

# Basic Floor Features

Multiple private glass-front flex rooms throughout the space.

Mix of conference, meeting and collaborative layouts.

# Basic Floor Features

Hardwood floors throughout with 13' open ceilings; north and south exposures offer good natural light.

Open pantry with high-end finishes and seating space.