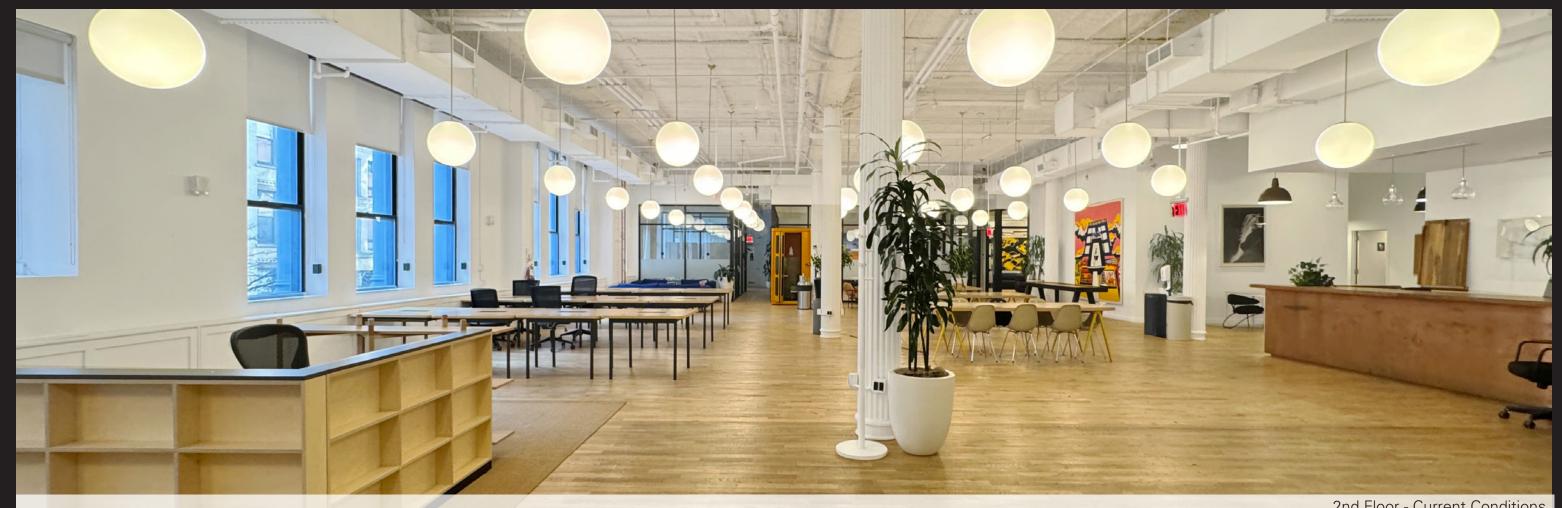

2nd Floor - Current Conditions

RARE OPPORTUNITY TO ESTABLISH YOUR FLAGSHIP HQ IN A HIGH-END MOVE-IN CONDITION AND FURNISHED 30,192 RSF

WEST 18TH STREET CHELSEA, NYC

- Ideally located at the intersection of the Chelsea, Union Square and Flatiron districts.
- Convenient transportation access 123456ACENQRWGML

### Overall floor buildouts include:

- Large open areas with a mix of glass-fronted offices, conference and meeting rooms.
- Versatile spaces perfect for collaborative environment.
- Four sides of operable windows allowing excellent natural light.
- Hardwood floors throughout the open areas, 14'-plus ceiling height.
- ADA compliant restrooms with high-end finishes

**Immediate** 

Full Floor

**Branding** 

- Open space provides a mix of eating, lounge and casual work areas.
- Mix of offices, meeting rooms and open seating for 200+.
- Oversized room offers a mix of lounge area with built-in booths and work desks for 84+.