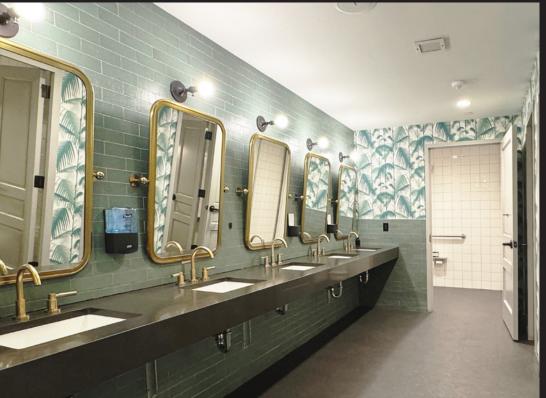

# Basic Floor Features

ADA compliant restrooms with high-end finishes.

Phone booths are situated throughout the space