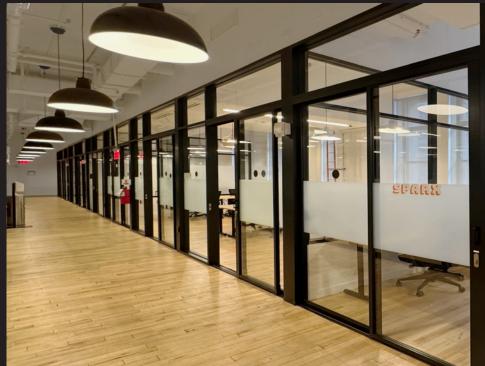

# Basic Floor Features

Multiple private glass-front flex rooms throughout the space.

Mix of conference, meeting and collaborative layouts.

### Overall floor buildouts include:

- Large open areas with a mix of glass-fronted offices, conference and meeting rooms.
- Versatile spaces perfect for collaborative environment.
- Four sides of operable windows allowing excellent natural light.
- Hardwood floors throughout the open areas, 14'-plus ceiling height.
- ADA compliant restrooms with high-end finishes