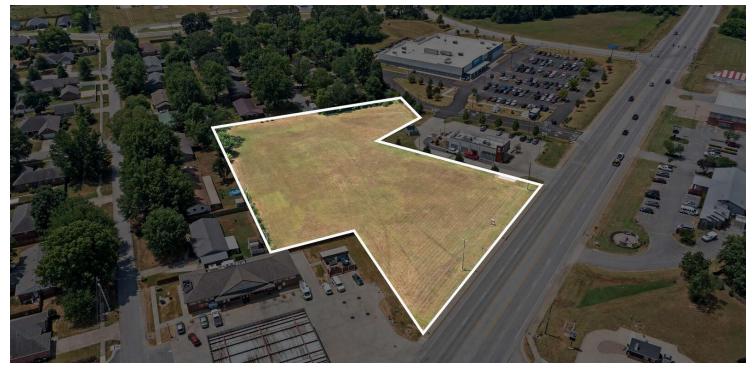

### **PROPERTY DESCRIPTION**

Build to suit opportunities with major road frontage! +/- 0.65 Acre parcel and a +/- 1.94 acre parcel of Prime commercial land sitting conveniently off W Main St, which sees approx. 29,000 VPD in Farmington! Positioned in between a Taco Bell and Casey's General Store, also situated near the Walmart Neighborhood Market. All essential utilities are either on site or nearby. Additionally, it is less than 1.6 miles from the Farmington High School and it's newly built \$16 million sports complex. Whether it's a QSR, Office Spaces, or Retail Centers, this is an exceptional opportunity to expand into a rapidly growing area!

#### **PROPERTY HIGHLIGHTS**

- · All utilities on site or nearby
- · Next to Taco Bell and Walmart Neighborhood Market
- Major Road Frontage along W. Main Street, which sees +/- 29K VPD
- +/- 0.65 acres parcel and a +/- 1.94 acre parcel available