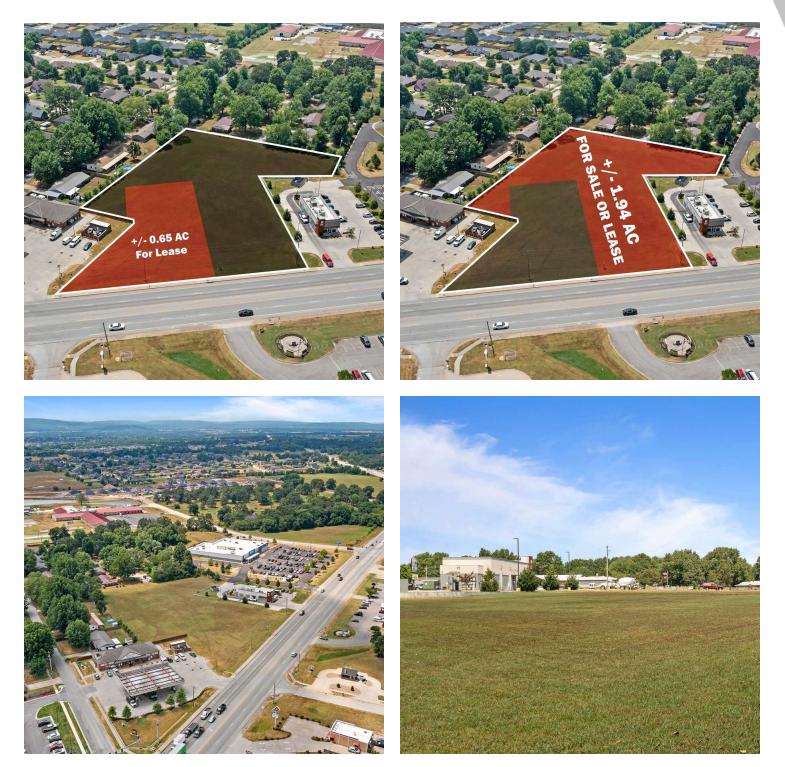

### **PROPERTY DESCRIPTION**

Build to suit opportunities with major road frontage! +/- 0.65 Acre parcel and a +/- 1.94 acre parcel of Prime commercial land sitting conveniently off W Main St, which sees approx. 29,000 VPD in Farmington! Positioned in between a Taco Bell and Casey's General Store, also situated near the Walmart Neighborhood Market. All essential utilities are either on site or nearby. Additionally, it is less than 1.6 miles from the Farmington High School and it's newly built \$16 million sports complex. Whether it's a QSR, Office Spaces, or Retail Centers, this is an exceptional opportunity to expand into a rapidly growing area!

#### **PROPERTY HIGHLIGHTS**

- · All utilities on site or nearby
- · Next to Taco Bell and Walmart Neighborhood Market
- Major Road Frontage along W. Main Street, which sees +/- 29K VPD
- +/- 0.65 acres parcel and a +/- 1.94 acre parcel available

## OFFERING SUMMARY

| Lease Rate:        |           | \$7,500.00 - 11,000.00 per<br>month (Ground) |           |  |  |
|--------------------|-----------|----------------------------------------------|-----------|--|--|
| Available Acreage: |           | 0.65 - 1.94 Acres                            |           |  |  |
| DEMOGRAPHICS       | 0.5 MILES | 1 MILE                                       | 1.5 MILES |  |  |
| Total Households   | 339       | 1,036                                        | 1,640     |  |  |
| Total Population   | 836       | 2,573                                        | 4,099     |  |  |
| Average HH Income  | \$63,310  | \$65,565                                     | \$68,701  |  |  |