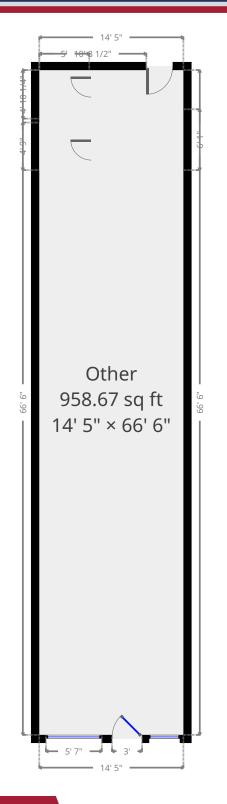

|----------|----------|
| Population               | 14,572   | 99,283   | 271,260  |
| Total Daytime Population | 19,877   | 131,028  | 350,691  |
| Median Age               | 37.3     | 36.7     | 37.5     |
| Average HH Income        | \$68,854 | \$94,274 | \$89,680 |



Demetree Global 941 W. Morse Blvd, Suite 315 | Winter Park, FL 32789 DemetreeGlobal.com

No warranty or representation, expressed or implied, is made as to the accuracy of the information contained herein, and same is submitted subject errors, omissions, change of price, rental or other conditions, withdrawal without notice, and to any special listing and conditions imposed by our principals.

## **Trade Area Aerials**





# Site Plan





# Suite 115 Photos (1,066 SF barbershop)



## Suite 115 Floor Plan (1,066 SF)



#### Contact us now for more information

RUSTY STOECKEL BROKER/ASSOCIATE 407.440-5424 rusty@dresi.com Demetree Global 941 W. Morse Blvd, Suite 315 | Winter Park, FL 32789 DemetreeGlobal.com

No warranty or representation, express or implied, is made as to the accuracy of the information contained herein, and same is submitted subject errors, omissions, change of price, rental or other conditions, withdrawal without notice, and to any special listing and conditions imposed by our principals.