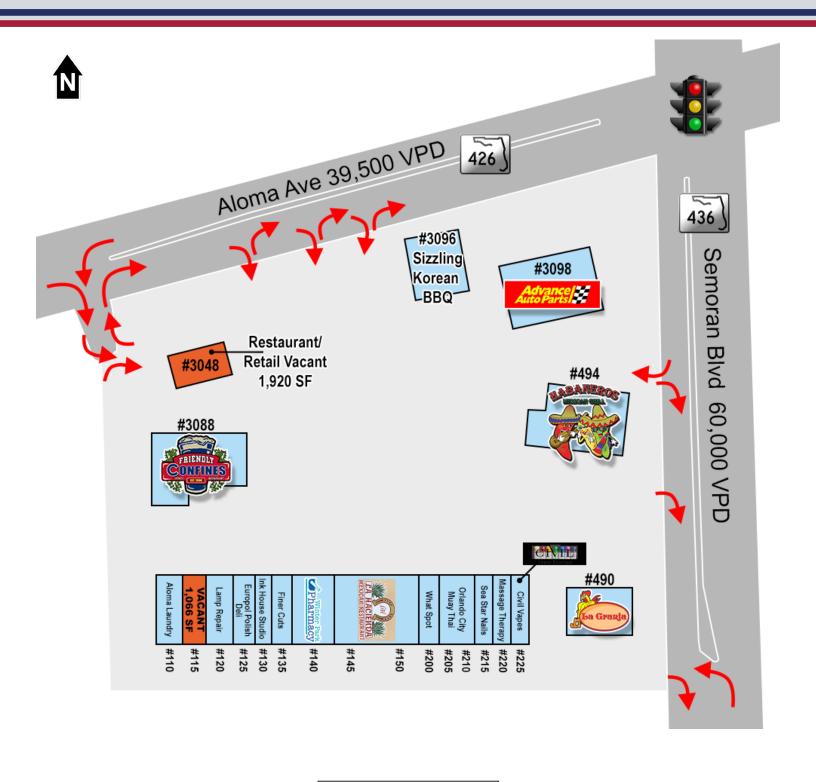

# Site Plan

### **PROPERTY HIGHLIGHTS:**

- Highly traveled prominent intersection of SR 436/ Semoran Blvd. and Aloma Ave.
- Combined traffic count reaching 96,500 AADT.
- Minutes from Downtown Winter Park directly between Rollins College and Full Sail University.
- Co-tenants include: Advance Auto Parts, Friendly Confines, La Granja and Habaneros Mexican Grill.
- Prime 1,066 square foot barbershop space, fully equipped and in excellent condition, available for immediate occupancy.
- New 178 unit Calirosa Winter Park 55+ senior living luxury community, located across the street.
- Less than 1 mile from Full Sail University.
- Store front and pylon signage available.
- Abundant parking.