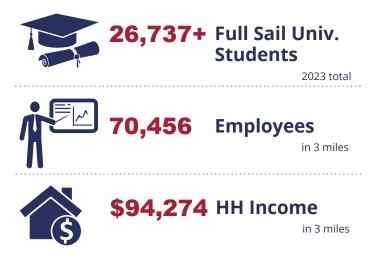

### **PROPERTY HIGHLIGHTS:**

- Highly traveled prominent intersection of SR 436/ Semoran Blvd. and Aloma Ave.
- Combined traffic count reaching 96,500 AADT.
- Minutes from Downtown Winter Park directly between Rollins College and Full Sail University.
- Co-tenants include: Advance Auto Parts, Friendly Confines, La Granja and Habaneros Mexican Grill.
- Prime 1,066 square foot barbershop space, fully equipped and in excellent condition, available for immediate occupancy.
- New 178 unit Calirosa Winter Park 55+ senior living luxury community, located across the street.
- Less than 1 mile from Full Sail University.
- Store front and pylon signage available.
- Abundant parking.

### Contact us now for more information

RUSTY STOECKEL BROKER/ASSOCIATE (407) 440-5424 rusty@dresi.com

| 2022 DEMOGRAPHICS        | 1 MILE   | 3 MILES  | 5 MILES  |
|--------------------------|----------|----------|----------|
| Population               | 14,572   | 99,283   | 271,260  |
| Total Daytime Population | 19,877   | 131,028  | 350,691  |
| Median Age               | 37.3     | 36.7     | 37.5     |
| Average HH Income        | \$68,854 | \$94,274 | \$89,680 |