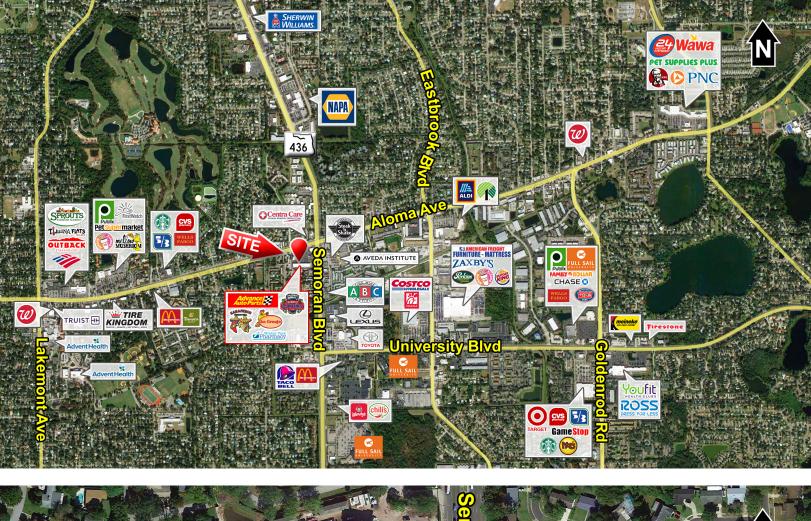

## **Trade Area Aerials**

### **PROPERTY HIGHLIGHTS:**

- Highly traveled prominent intersection of SR 436/ Semoran Blvd. and Aloma Ave.
- Combined traffic count reaching 96,500 AADT.
- Minutes from Downtown Winter Park directly between Rollins College and Full Sail University.
- Co-tenants include: Advance Auto Parts, Friendly Confines, La Granja and Habaneros Mexican Grill.
- Prime 1,066 square foot barbershop space, fully equipped and in excellent condition, available for immediate occupancy.
- New 178 unit Calirosa Winter Park 55+ senior living luxury community, located across the street.
- Less than 1 mile from Full Sail University.
- Store front and pylon signage available.
- Abundant parking.