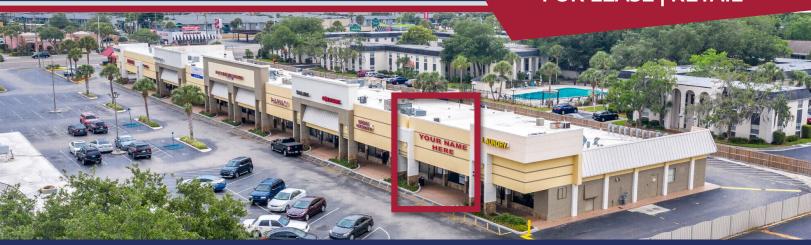

# **Semoran Shopping Center**

### FOR LEASE | RETAIL

#### 3090 ALOMA AVENUE, WINTER PARK, FL 32792

Semoran Shopping Center proudly presents Suite 115, a prime 1,066 square foot barbershop space, ready for immediate occupancy. Equipped and in excellent condition, this location offers excellent visibility and access from both Aloma Ave and Semoran Blvd. The location offers excellent visibility and access from both Aloma Ave and Semoran Blvd. The location offers excellent visibility and access from both Aloma Iva and Semoran Blvd. The area is growing with new developments, including the recently opened 55+ senior living luxury apartment complex. Located in the vibrant community of Winter Park and just minutes from historic downtown Park Avenue, this is an ideal location for any retail business.

### **PROPERTY HIGHLIGHTS:**

- Highly traveled prominent intersection of SR 436/ Semoran Blvd. and Aloma Ave.
- Combined traffic count reaching 96,500 AADT.
- Minutes from Downtown Winter Park directly between Rollins College and Full Sail University.
- Co-tenants include: Advance Auto Parts, Friendly Confines, La Granja and Habaneros Mexican Grill.
- Prime 1,066 square foot barbershop space, fully equipped and in excellent condition, available for immediate occupancy.
- New 178 unit Calirosa Winter Park 55+ senior living luxury community, located across the street.
- Less than 1 mile from Full Sail University.
- Store front and pylon signage available.
- Abundant parking.