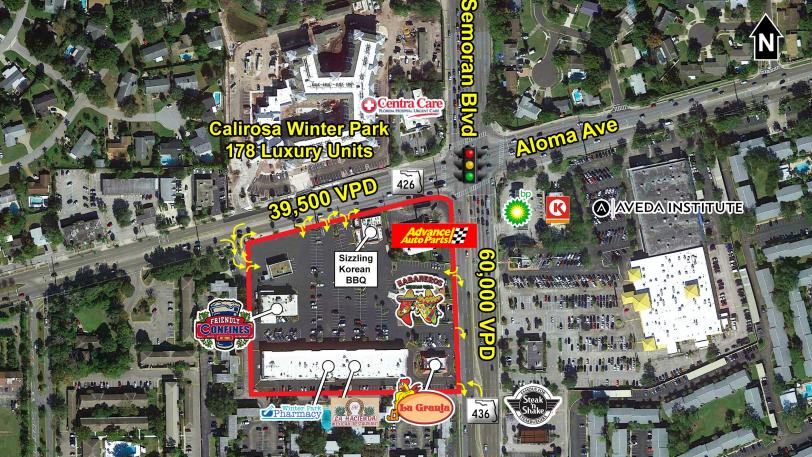

# Site Plan

### **PROPERTY HIGHLIGHTS:**

- Highly traveled prominent intersection of SR 436/ Semoran Blvd. and Aloma Ave.
- Combined traffic count reaching 96,500 AADT.
- Minutes from Downtown Winter Park directly between Rollins College and Full Sail University.
- Co-tenants include: Advance Auto Parts, Friendly Confines, La Granja and Habaneros Mexican Grill.
- Prime 1,066 square foot barbershop space, fully equipped and in excellent condition, available for immediate occupancy.
- New 178 unit Calirosa Winter Park 55+ senior living luxury community, located across the street.
- Less than 1 mile from Full Sail University.
- Store front and pylon signage available.
- Abundant parking.