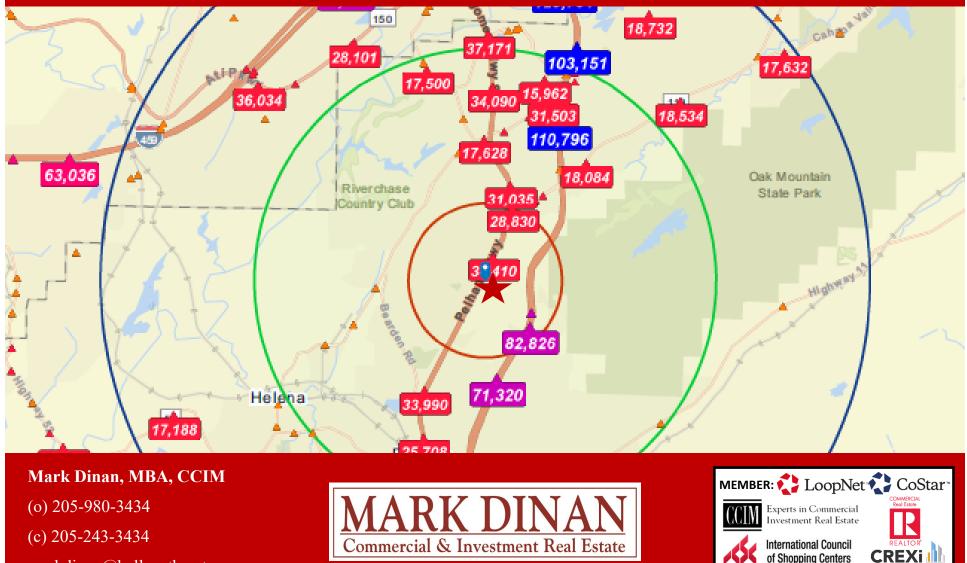

# **TRAFFIC COUNTS**

### 2621 Pelham Parkway & Pelham, AL & 35124 & Shelby County

markdinan@bellsouth.net

# **DEMOGRAPHICS**

## 2621 Pelham Parkway & Pelham, AL & 35124 & Shelby County