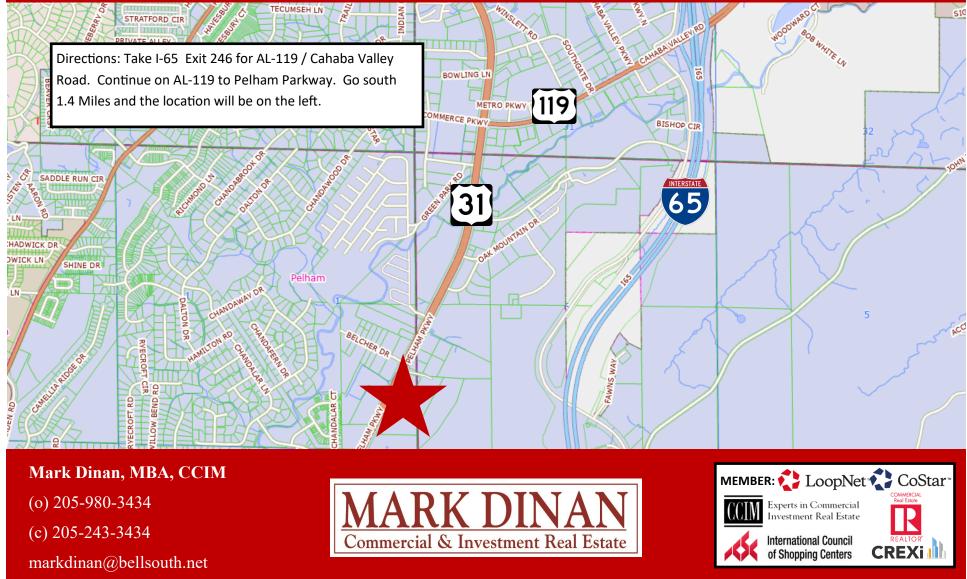

# LOCATION MAP

## 2621 Pelham Parkway & Pelham, AL & 35124 & Shelby County

### 2621 Pelham Parkway & Pelham, AL & 35124 & Shelby County