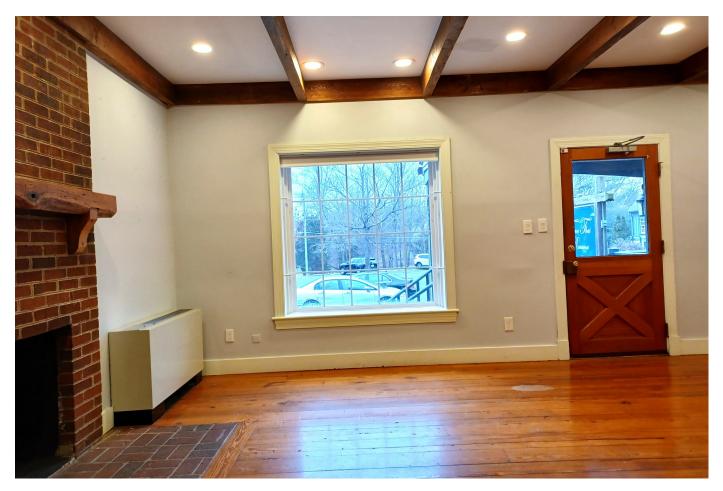

## **INTERIOR LAYOUT**

- Main Level | Two separate entries
- Welcoming private front porch
- Large display window provides lots of natural light
- Hardwood Floors | Oversized display window
- Large open area floor plan
- Wood Ceiling Beams | Fireplace
- Suitable for many uses including retail, studio, showroom, and office
- Located next to Finn Thai Restaurant

Welcome to 752 Walker Road, Suite B-1, at Great Falls Village Centre

Fireplace | Wood Beams | Hardwood Floors

Private Porch Entry | Oversized Display Window

For further information contact: Bonnie Wolfe Tel/Txt: 703-930-5692 | Bonnie@BonnieWolfeRealty.com www.BonnieWolfeRealty.com