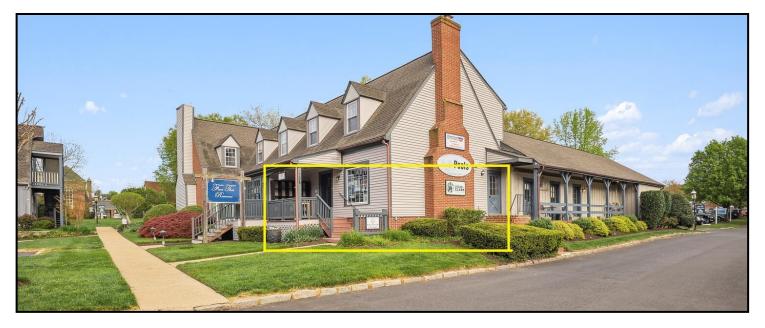

## FOR LEASE | FIRST FLOOR LOCATON Great Falls Village Centre 752 Walker Road, Suite B-1 Great Falls, VA 22066

## **PROPERTY HIGHLIGHTS**

- Prime main level corner location | 425 SF | Fantastic visibility | Building signage available
- Many Great Falls Village Centre community events throughout the year
- Zoned both office and retail | Ample free parking | Professional property management
- Walk to restaurants, shopping, and banks including Safeway and Starbucks
- Roughly 13 miles west of Washington DC | Close proximity to Silver Line Metro, Dulles Toll Rd, and I-495
- Minutes to Tysons Corner, Reston Town Center, and Dulles International Airport

## **INTERIOR LAYOUT**

- Main Level | Two separate entries
- Welcoming private front porch
- Large display window provides lots of natural light
- Hardwood Floors | Oversized display window
- Large open area floor plan
- Wood Ceiling Beams | Fireplace
- Suitable for many uses including retail, studio, showroom, and office
- Located next to Finn Thai Restaurant