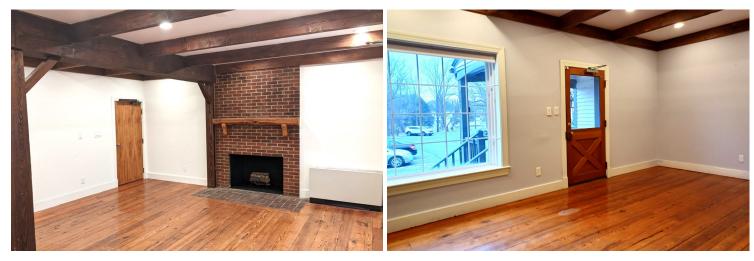

## **INTERIOR LAYOUT**

- Main Level | Two separate entries
- Welcoming private front porch
- Large display window provides lots of natural light
- Hardwood Floors | Oversized display window
- Large open area floor plan
- Wood Ceiling Beams | Fireplace
- Suitable for many uses including retail, studio, showroom, and office
- Located next to Finn Thai Restaurant

Welcome to 752 Walker Road, Suite B-1, at Great Falls Village Centre

Fireplace | Wood Beams | Hardwood Floors

Private Porch Entry | Oversized Display Window

For further information contact: Bonnie Wolfe Tel/Txt: 703-930-5692 | Bonnie@BonnieWolfeRealty.com www.BonnieWolfeRealty.com