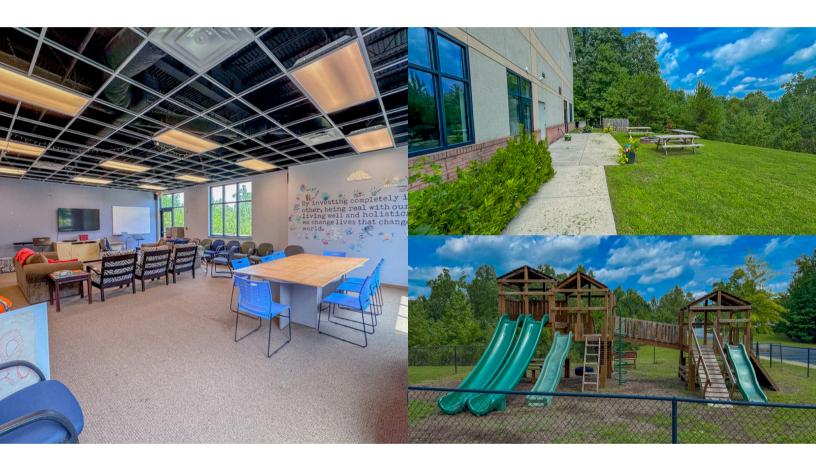

## ADDITIONAL INFORMATION

Are you searching for a unique and inspiring space to bring your creative visions to life? Look no further! We have two open-concept rooms available for rent within the charming Epiphany Lutheran Church in Suwanee, GA. You can lease one room or both. These spaces are perfect for music teachers, office startups, and a variety of creative uses. Enjoy the convenience of exterior entrances directly into your space, providing ease of access for you and your clients or collaborators. Access to shared bathrooms and a break room/kitchen ensures comfort and convenience for you and your team. Located within the welcoming community of Epiphany Lutheran Church, this space offers not only functionality but also a supportive and inspiring environment. Don't miss the opportunity to be part of this creative hub in Suwanee, GA.

## Space For Lease

- Two 730 SqFt of Open Space Rooms
- Separate Exterior Entrance
- Ample Parking
- Bathroom Access
- Kitchen/Break Room
- Located Inside a Church
- Exterior Use