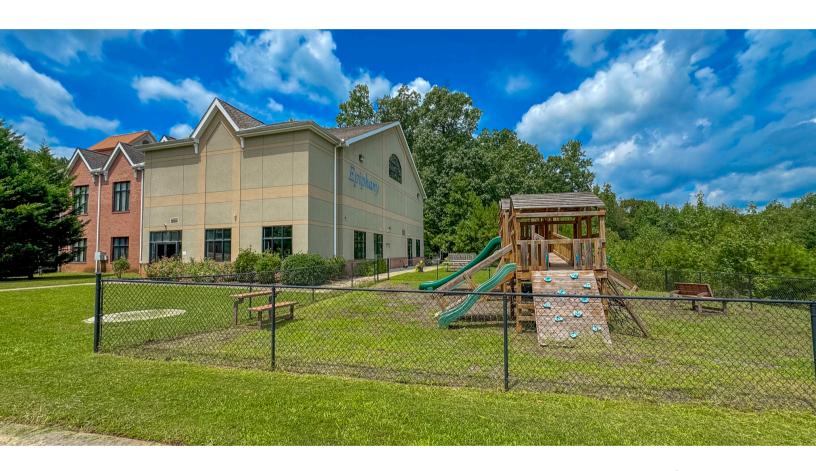

## **Creative Space For Lease**

1350 Peachtree Industrial Blvd Suwanee, GA 30024

## ADDITIONAL INFORMATION

Are you searching for a unique and inspiring space to bring your creative visions to life? Look no further! We have two open-concept rooms available for rent within the charming Epiphany Lutheran Church in Suwanee, GA. You can lease one room or both. These spaces are perfect for music teachers, office startups, and a variety of creative uses. Enjoy the convenience of exterior entrances directly into your space, providing ease of access for you and your clients or collaborators. Access to shared bathrooms and a break room/kitchen ensures comfort and convenience for you and your team. Located within the welcoming community of Epiphany Lutheran Church, this space offers not only functionality but also a supportive and inspiring environment. Don't miss the opportunity to be part of this creative hub in Suwanee, GA.