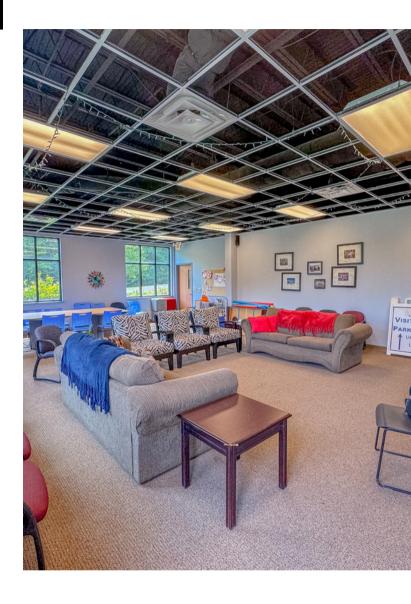

## Space For Lease

- Two 730 SqFt of Open Space Rooms
- Separate Exterior Entrance
- Ample Parking
- Bathroom Access
- Kitchen/Break Room
- Located Inside a Church
- Exterior Use

## ADDITIONAL INFORMATION

Are you searching for a unique and inspiring space to bring your creative visions to life? Look no further! We have two open-concept rooms available for rent within the charming Epiphany Lutheran Church in Suwanee, GA. You can lease one room or both. These spaces are perfect for music teachers, office startups, and a variety of creative uses. Enjoy the convenience of exterior entrances directly into your space, providing ease of access for you and your clients or collaborators. Access to shared bathrooms and a break room/kitchen ensures comfort and convenience for you and your team. Located within the welcoming community of Epiphany Lutheran Church, this space offers not only functionality but also a supportive and inspiring environment. Don't miss the opportunity to be part of this creative hub in Suwanee, GA.