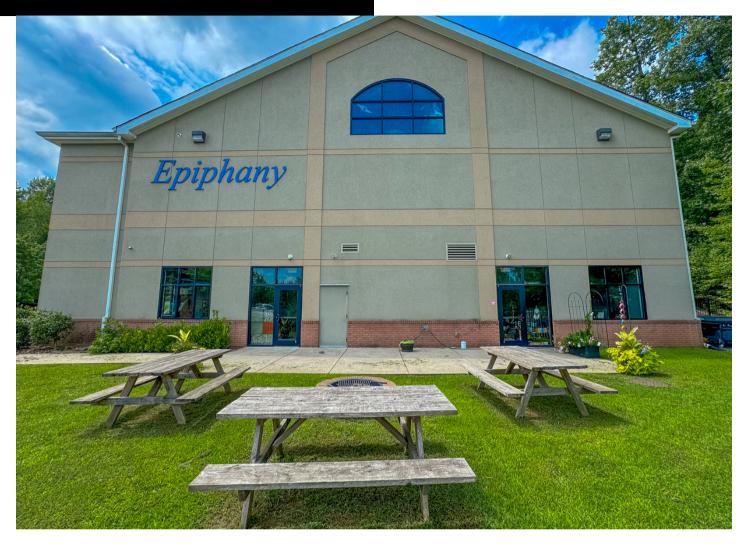

## **Creative Space For Lease**

1350 Peachtree Industrial Blvd Suwanee, GA 30024

## ADDITIONAL INFORMATION

Are you searching for a unique and inspiring space to bring your creative visions to life? Look no further! We have two open-concept rooms available for rent within the charming Epiphany Lutheran Church in Suwanee, GA. You can lease one room or both. These spaces are perfect for music teachers, office startups, and a variety of creative uses. Enjoy the convenience of exterior entrances directly into your space, providing ease of access for you and your clients or collaborators. Access to shared bathrooms and a break room/kitchen ensures comfort and convenience for you and your team. Located within the welcoming community of Epiphany Lutheran Church, this space offers not only functionality but also a supportive and inspiring environment. Don't miss the opportunity to be part of this creative hub in Suwanee, GA.