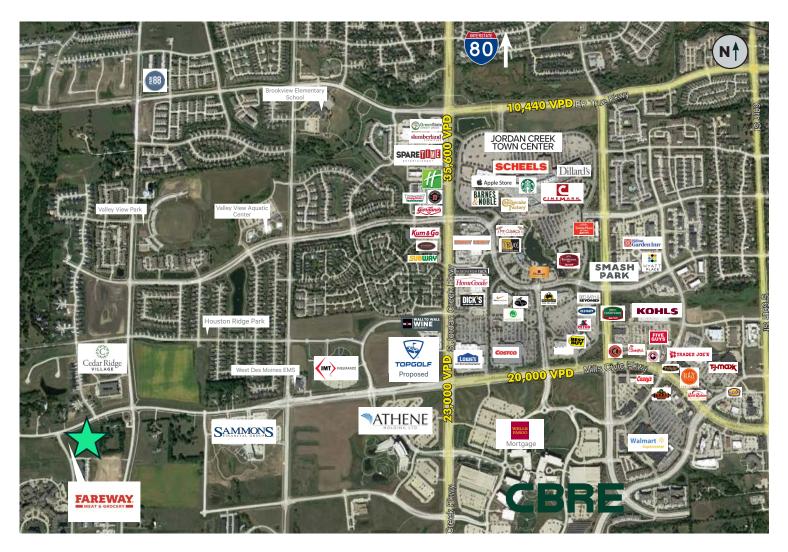

# Fareway Outlot

SWC of 91st Street & Mills Civic Parkway West Des Moines, Iowa www.cbre.com/desmoines

## For Sale

- + 1-2 Acres Available
- + Asking Price: \$16.00/SF
- + High growth area as residential plats continue to open & developments are planned
- + Site benefits from traffic from multiple corporate headquarter offices & high end multi-family developments

# New Fareway Open Now Medium Pacacital Pacacit





# Location



# **Contact Us**

### Riley Hogan

Senior Vice President +1 515 221 6683 riley.hogan@cbre.com Licensed in the State of Iowa

© 2023 CBRE, Inc. All rights reserved. This information has been obtained from sources believed reliable, but has not been verified for accuracy or completeness. You should conduct a careful, independent investigation of the property and verify all information. Any reliance on this information is solely at your own risk. CBRE and the CBRE logo are service marks of CBRE, Inc. All other marks displayed on this document are the property of their respective owners, and the use of such logos does not imply any affiliation with or endorsement of CBRE. Photos herein are the property of their respective owners. Use of these images without the express written consent of the