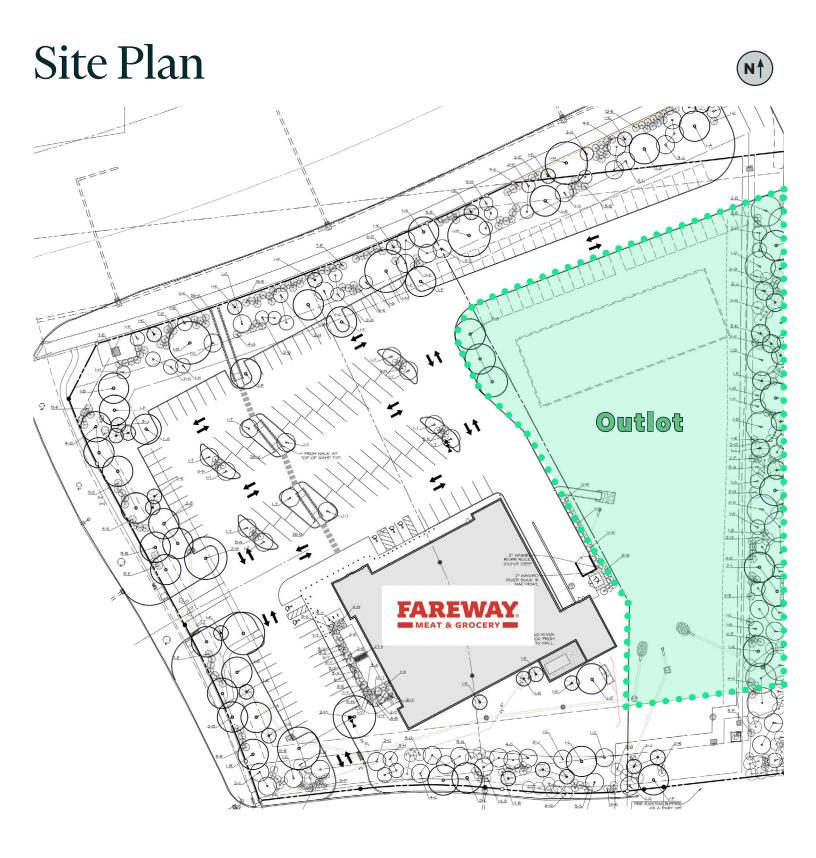

## For Sale

- + 1-2 Acres Available
- + Asking Price: \$16.00/SF
- + High growth area as residential plats continue to open & developments are planned
- + Site benefits from traffic from multiple corporate headquarter offices & high end multi-family developments