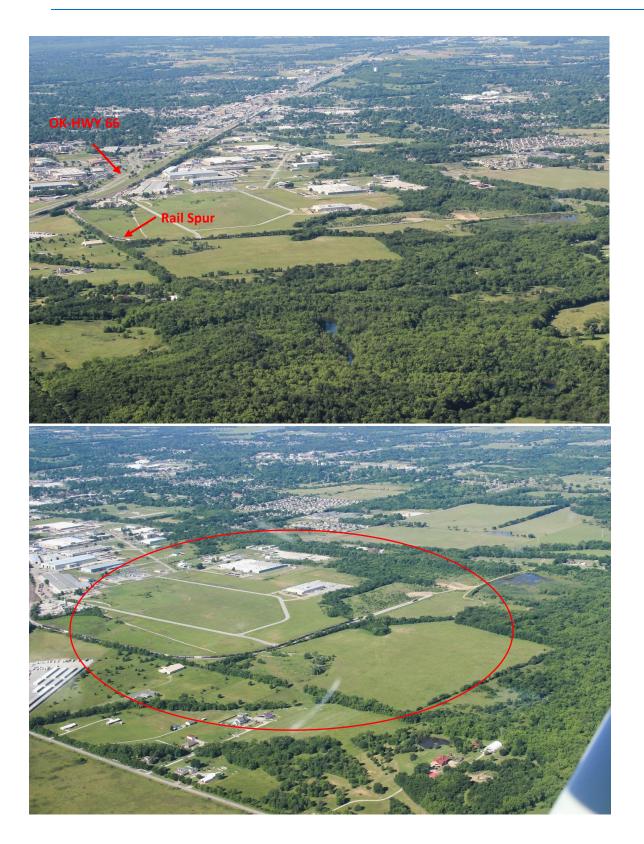

## **CLAREMORE INDUSTRIAL PARK**

### SHOVEL READY GREENFIELDS & RAIL SPUR





### HOME TO GLOBAL MANUFACTURING







PELCO

STRUCTURAL

# RAIL SPUR



**AVAILABLE LAND** 

Zoned Industrial Phase 1 Environmental

100+ Acres Shovel Ready

o 1 - 30 acre sites Greenfield Sites Available

200+ Acres

Complete All Utilities to Site

•

•

- Mainline carriers BNSF and Union Pacific
- Direct access to BNSF via rail spur

#### TRANSPORTATION





### **MOTOR FREIGHT**

PRYER

- Central U.S. access to I-44, I-40 & I-35
- One-to-two day delivery time to major cities in the West South Central region

READING

• Numerous carriers including FedEx, UPS, Melton, Yellow, and others





### 2. Proposed Site Location