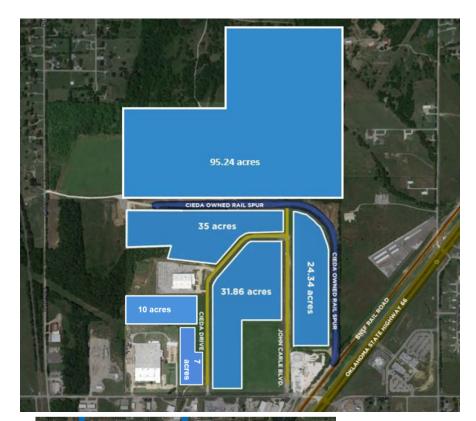

# RAIL SPUR

**AVAILABLE LAND** 

Zoned Industrial Phase 1 Environmental

100+ Acres Shovel Ready

o 1 - 30 acre sites Greenfield Sites Available

200+ Acres

Complete All Utilities to Site

•

•

- Mainline carriers BNSF and Union Pacific
- Direct access to BNSF via rail spur