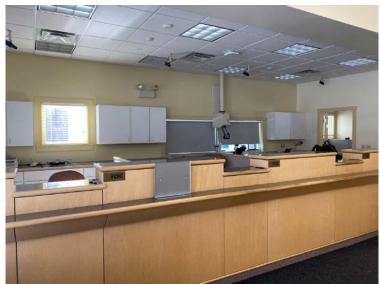

SOR'S REFERENCE | Map 51, Lot 18                          |
| LAND AREA            | 1.0± Acre                               |
| ZONING               | Commercial                              |
| YEAR BUILT           | 2000                                    |
| CONSTRUCTION         | Wood frame with vinyl siding            |
| AVAILABLE SPACE      | 1,944± SF                               |
| HVAC                 | Oil-fired hot air heat; Central A/C     |
| DRIVE-THRU           | One (1), canopy-covered drive-up window |
| PARKING              | 12± on-site parking spaces              |
| LEASE RATE           | \$19.00/SF NNN                          |
|                      |                                         |



787 MAIN STREET, MONMOUTH, ME 04259



## **INTERIOR PHOTOS**













787 MAIN STREET, MONMOUTH, ME 04259





#### **CONTACT US**



SASHA PHILLIPS Associate Broker +1 207.553.1733 D +1860.387.3408 C sphillips@boulos.com



**NATE ROOP** Associate +1 207.553.1737 D +1 207.756.3002 C nroop@boulos.com

©2024 The Boulos Company, Inc. All rights reserved. This information has been obtained from sources believed reliable, but has not been verified for accuracy or completeness. You should conduct a careful, independent investigation of the property and verify all information. Any reliance on this information is solely at your own risk. The Boulos Company and The Boulos Company logo are service marks of The Boulos Company, Inc. All other marks displayed on this document are the property of their respective owners. Photos herein are the property of their re