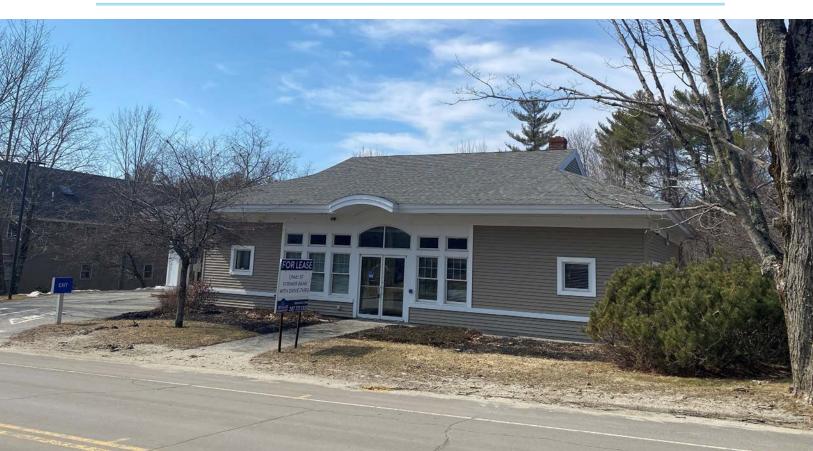

787 MAIN STREET, MONMOUTH, ME 04259

### **PROPERTY HIGHLIGHTS**

**RETAIL/OFFICE BUILDING** 

- 1,944± sf former bank branch with drive-thru
- Located on Main Street across from the historic Custom Hall and the Theater at Monmouth
- Canopy covered drive-thru
- On-site parking for 12± vehicles
- Lease Rate: \$19.00/sf NNN