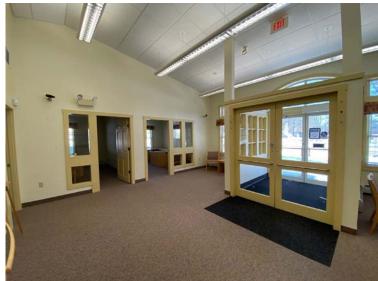

ESSOR'S REFERENCE | Map 51, Lot 18                          |
| LAND AREA            | 1.0± Acre                               |
| ZONING               | Commercial                              |
| YEAR BUILT           | 2000                                    |
| CONSTRUCTION         | Wood frame with vinyl siding            |
| AVAILABLE SPACE      | 1,944± SF                               |
| HVAC                 | Oil-fired hot air heat; Central A/C     |
| DRIVE-THRU           | One (1), canopy-covered drive-up window |
| PARKING              | 12± on-site parking spaces              |
| LEASE RATE           | \$19.00/SF NNN                          |
|                      |                                         |



787 MAIN STREET, MONMOUTH, ME 04259



## **INTERIOR PHOTOS**













787 MAIN STREET, MONMOUTH, ME 04259





#### **CONTACT US**



SASHA PHILLIPS Associate Broker +1 207.553.1733 D +1860.387.3408 C sphillips@boulos.com



**NATE ROOP** Associate +1 207.553.1737 D +1 207.756.3002 C nroop@boulos.com

©2024 The Boulos Company, Inc. All rights reserved. This information has been obtained from sources believed reliable, but has not been verified for accuracy or completeness. You should conduct a careful, independent investigation of the property and verify all information. Any reliance on this information is solely at your own risk. The Boulos Company and The Boulos Company logo are service marks of The Boulos Company, Inc. All other marks displayed on this document are the property of their respective owners. Photos herein are the property of their