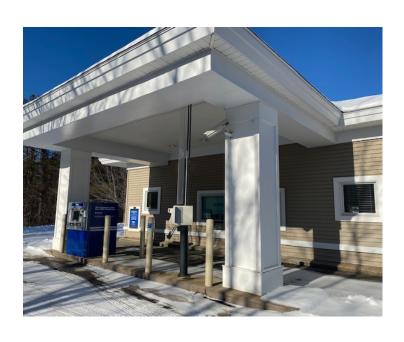

### **PROPERTY DETAILS**

| BUILDING SIZE        | 1,944± SF                               |
|----------------------|-----------------------------------------|
| ASSESSOR'S REFERENCE | Map 51, Lot 18                          |
| LAND AREA            | 1.0± Acre                               |
| ZONING               | Commercial                              |
| YEAR BUILT           | 2000                                    |
| CONSTRUCTION         | Wood frame with vinyl siding            |
| AVAILABLE SPACE      | 1,944± SF                               |
| HVAC                 | Oil-fired hot air heat; Central A/C     |
| DRIVE-THRU           | One (1), canopy-covered drive-up window |
| PARKING              | 12± on-site parking spaces              |
| LEASE RATE           | \$19.00/SF NNN                          |
|                      |                                         |