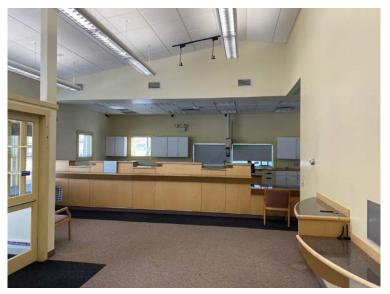

SSESSOR'S REFERENCE | Map 51, Lot 18                          |
| LAND AREA            | 1.0± Acre                               |
| ZONING               | Commercial                              |
| YEAR BUILT           | 2000                                    |
| CONSTRUCTION         | Wood frame with vinyl siding            |
| AVAILABLE SPACE      | 1,944± SF                               |
| HVAC                 | Oil-fired hot air heat; Central A/C     |
| DRIVE-THRU           | One (1), canopy-covered drive-up window |
| PARKING              | 12± on-site parking spaces              |
| LEASE RATE           | \$19.00/SF NNN                          |
|                      |                                         |



787 MAIN STREET, MONMOUTH, ME 04259



## **INTERIOR PHOTOS**













787 MAIN STREET, MONMOUTH, ME 04259





#### **CONTACT US**



SASHA PHILLIPS Associate Broker +1 207.553.1733 D +1860.387.3408 C sphillips@boulos.com



**NATE ROOP** Associate +1 207.553.1737 D +1 207.756.3002 C nroop@boulos.com

©2024 The Boulos Company, Inc. All rights reserved. This information has been obtained from sources believed reliable, but has not been verified for accuracy or completeness. You should conduct a careful, independent investigation of the property and verify all information. Any reliance on this information is solely at your own risk. The Boulos Company and The Boulos Company logo are service marks of The Boulos Company, Inc. All other marks displayed on this document are the property of their respective owners. Photos herein are the property of thei