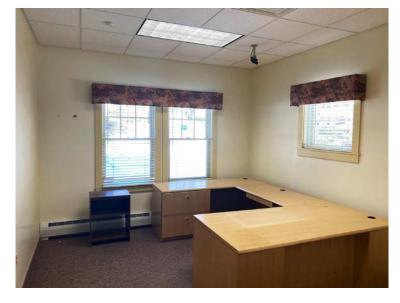

S REFERENCE | Map 51, Lot 18                          |
| LAND AREA            | 1.0± Acre                               |
| ZONING               | Commercial                              |
| YEAR BUILT           | 2000                                    |
| CONSTRUCTION         | Wood frame with vinyl siding            |
| AVAILABLE SPACE      | 1,944± SF                               |
| HVAC                 | Oil-fired hot air heat; Central A/C     |
| DRIVE-THRU           | One (1), canopy-covered drive-up window |
| PARKING              | 12± on-site parking spaces              |
| LEASE RATE           | \$19.00/SF NNN                          |
|                      |                                         |



787 MAIN STREET, MONMOUTH, ME 04259



## **INTERIOR PHOTOS**













787 MAIN STREET, MONMOUTH, ME 04259





#### **CONTACT US**



SASHA PHILLIPS Associate Broker +1 207.553.1733 D +1860.387.3408 C sphillips@boulos.com



**NATE ROOP** Associate +1 207.553.1737 D +1 207.756.3002 C nroop@boulos.com

©2024 The Boulos Company, Inc. All rights reserved. This information has been obtained from sources believed reliable, but has not been verified for accuracy or completeness. You should conduct a careful, independent investigation of the property and verify all information. Any reliance on this information is solely at your own risk. The Boulos Company and The Boulos Company logo are service marks of The Boulos Company, Inc. All other marks displayed on this document are the property of their respective owners. Photos herein are the property of their respec