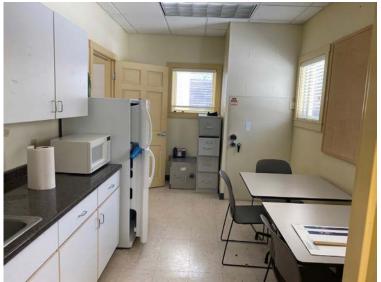

REFERENCE | Map 51, Lot 18                          |
| LAND AREA            | 1.0± Acre                               |
| ZONING               | Commercial                              |
| YEAR BUILT           | 2000                                    |
| CONSTRUCTION         | Wood frame with vinyl siding            |
| AVAILABLE SPACE      | 1,944± SF                               |
| HVAC                 | Oil-fired hot air heat; Central A/C     |
| DRIVE-THRU           | One (1), canopy-covered drive-up window |
| PARKING              | 12± on-site parking spaces              |
| LEASE RATE           | \$19.00/SF NNN                          |
|                      |                                         |



787 MAIN STREET, MONMOUTH, ME 04259



## **INTERIOR PHOTOS**













787 MAIN STREET, MONMOUTH, ME 04259





#### **CONTACT US**



SASHA PHILLIPS Associate Broker +1 207.553.1733 D +1860.387.3408 C sphillips@boulos.com



**NATE ROOP** Associate +1 207.553.1737 D +1 207.756.3002 C nroop@boulos.com

©2024 The Boulos Company, Inc. All rights reserved. This information has been obtained from sources believed reliable, but has not been verified for accuracy or completeness. You should conduct a careful, independent investigation of the property and verify all information. Any reliance on this information is solely at your own risk. The Boulos Company and The Boulos Company logo are service marks of The Boulos Company, Inc. All other marks displayed on this document are the property of their respective owners. Photos herein are the property of their respecti