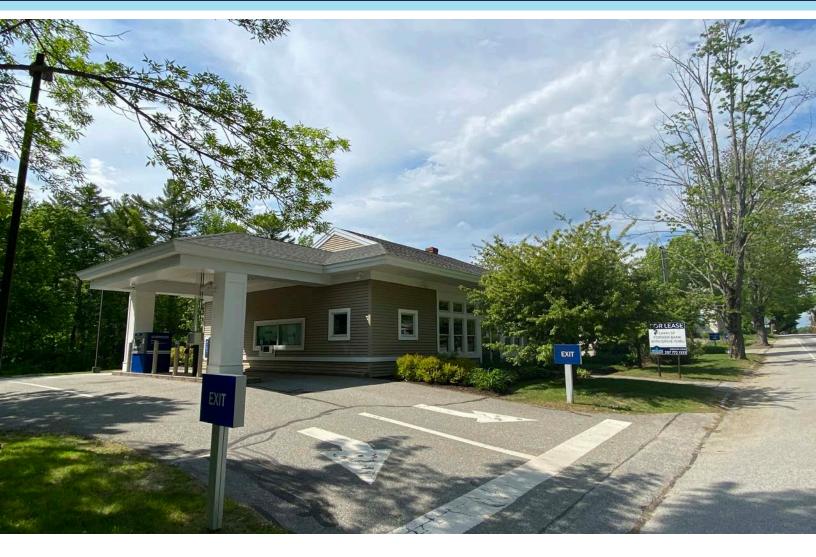

787 MAIN STREET, MONMOUTH, ME 04259

### **PROPERTY HIGHLIGHTS**

**RETAIL/OFFICE BUILDING** 

- 1,944± sf former bank branch with drive-thru
- Located on Main Street across from the historic Custom Hall and the Theater at Monmouth
- Canopy covered drive-thru
- On-site parking for 12± vehicles
- Lease Rate: \$19.00/sf NNN