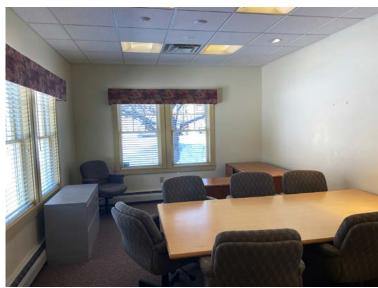

R'S REFERENCE | Map 51, Lot 18                          |
| LAND AREA            | 1.0± Acre                               |
| ZONING               | Commercial                              |
| YEAR BUILT           | 2000                                    |
| CONSTRUCTION         | Wood frame with vinyl siding            |
| AVAILABLE SPACE      | 1,944± SF                               |
| HVAC                 | Oil-fired hot air heat; Central A/C     |
| DRIVE-THRU           | One (1), canopy-covered drive-up window |
| PARKING              | 12± on-site parking spaces              |
| LEASE RATE           | \$19.00/SF NNN                          |
|                      |                                         |



787 MAIN STREET, MONMOUTH, ME 04259



## **INTERIOR PHOTOS**













787 MAIN STREET, MONMOUTH, ME 04259





#### **CONTACT US**



SASHA PHILLIPS Associate Broker +1 207.553.1733 D +1860.387.3408 C sphillips@boulos.com



**NATE ROOP** Associate +1 207.553.1737 D +1 207.756.3002 C nroop@boulos.com

©2024 The Boulos Company, Inc. All rights reserved. This information has been obtained from sources believed reliable, but has not been verified for accuracy or completeness. You should conduct a careful, independent investigation of the property and verify all information. Any reliance on this information is solely at your own risk. The Boulos Company and The Boulos Company logo are service marks of The Boulos Company, Inc. All other marks displayed on this document are the property of their respective owners. Photos herein are the property of their resp