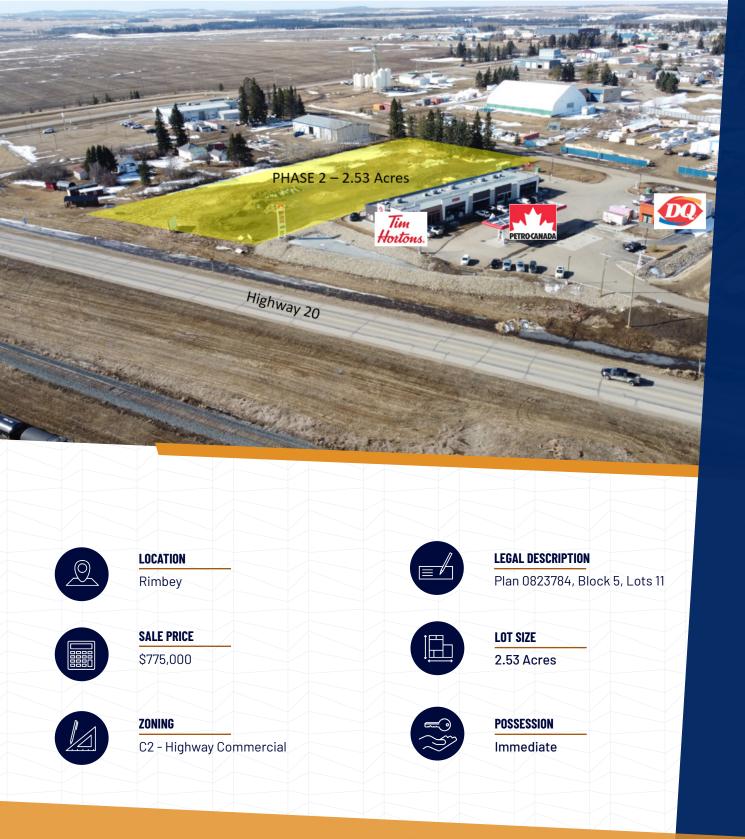

## **PROPERTY DETAILS**

Development opportunity for 2.53 Acres of land with direct exposure to Highway 20. Ideal location with easy access to major travel routes. Prime opportunity for a Car Dealership, RV Dealership, Grocery Store, Car/Truck Wash, Auto Service Repair, or Retail.

Located adjacent to the Rimbey Travel Centre, a commercial development, businesses within the centre include: Tim Horton's, Dairy Queen, Petro Canada and Diamond Liquor.