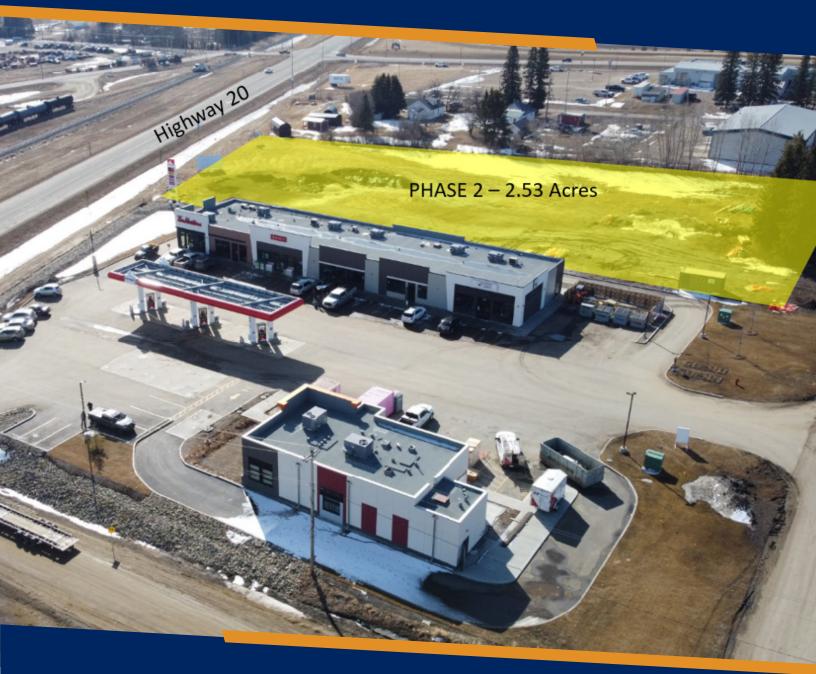

## **PROPERTY DETAILS**

Development opportunity for 2.53 Acres of land with direct exposure to Highway 20. Ideal location with easy access to major travel routes. Prime opportunity for a Car Dealership, RV Dealership, Grocery Store, Car/Truck Wash, Auto Service Repair, or Retail.

Located adjacent to the Rimbey Travel Centre, a commercial development, businesses within the centre include: Tim Horton's, Dairy Queen, Petro Canada and Diamond Liquor.