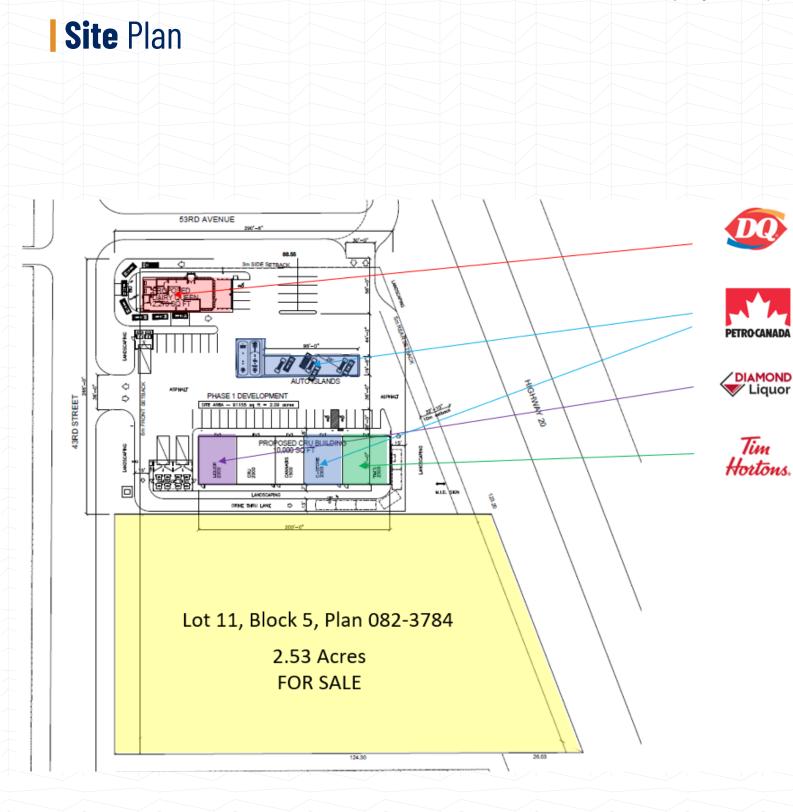

## **PROPERTY DETAILS**

Development opportunity for 2.53 Acres of land with direct exposure to Highway 20. Ideal location with easy access to major travel routes. Prime opportunity for a Car Dealership, RV Dealership, Grocery Store, Car/Truck Wash, Auto Service Repair, or Retail.

Located adjacent to the Rimbey Travel Centre, a commercial development, businesses within the centre include: Tim Horton's, Dairy Queen, Petro Canada and Diamond Liquor.