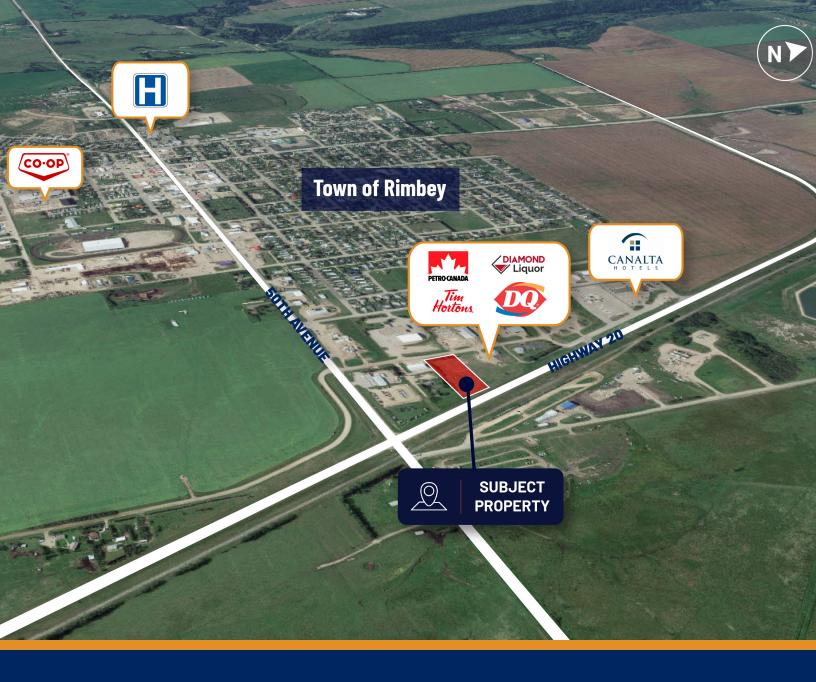

## **PROPERTY DETAILS**

Development opportunity for 2.53 Acres of land with direct exposure to Highway 20. Ideal location with easy access to major travel routes. Prime opportunity for a Car Dealership, RV Dealership, Grocery Store, Car/Truck Wash, Auto Service Repair, or Retail.

Located adjacent to the Rimbey Travel Centre, a commercial development, businesses within the centre include: Tim Horton's, Dairy Queen, Petro Canada and Diamond Liquor.