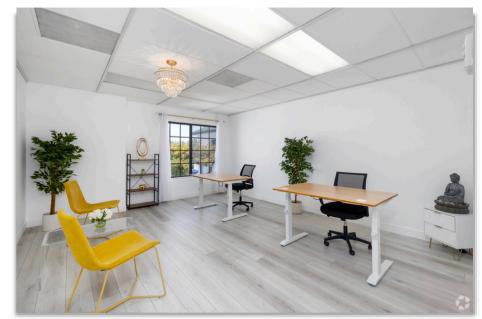

#### Private, Professional Office Options

- Floor Size: 250-1,400 sq ft
- Interior, 1, 2, 3 window suite options or the Penthouse
  - •Private offices with the option to merge
  - High Speed Fiber Internet available

#### **Amenities**

- Kitchen & Lounge
- Mail & Package Handling

•Complimentary, Unlimited Use of our State-of-the-art Conference Room

 On Site Property Management & Leasing