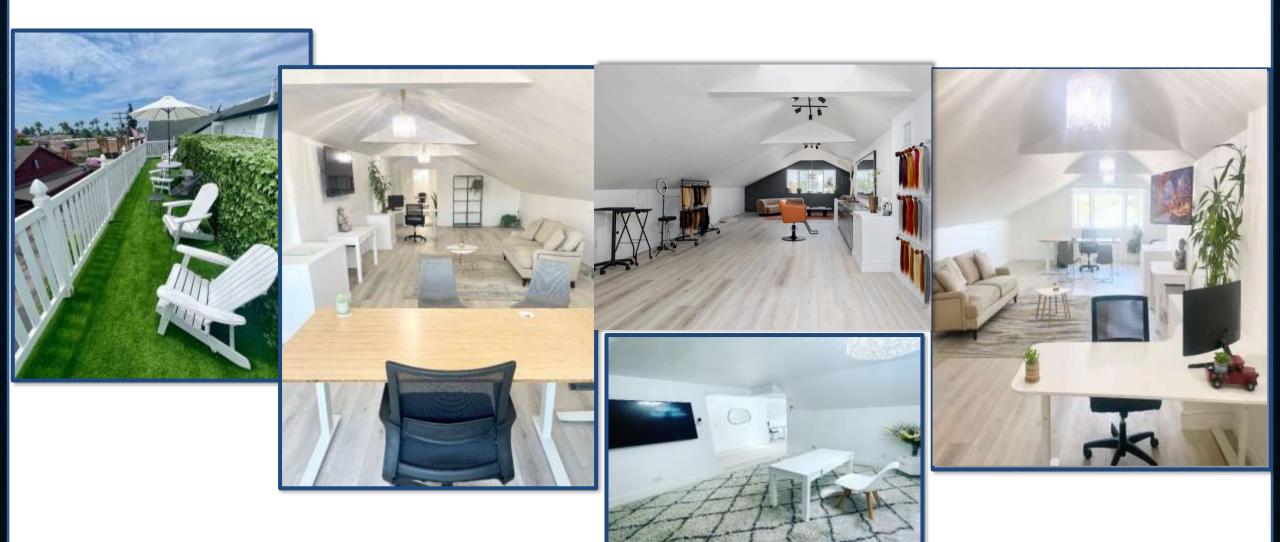

## Welcome to WASHINGTON PLACE



11600 Washington Place Culver City, CA 90066

## **Property Details**



- Professional Working Environment
- Excellent Silicon Beach Location
  - •Highly Visible, Full City Block
  - Reserved Parking Available
    - Surveillance
    - Available Furnished or Unfurnished





#### Private, Professional Office Options

- Floor Size: 250-1,400 sq ft
- Interior, 1, 2, 3 window suite options or the Penthouse
  - •Private offices with the option to merge
  - High Speed Fiber Internet available









#### **Amenities**

- Kitchen & Lounge
- Mail & Package Handling



•Complimentary, Unlimited Use of our State-of-the-art Conference Room

 On Site Property Management & Leasing





# The Penthouse at Washington Place



### For Leasing Inquiries Contact:



#### DANIELLE GERZ

213.364.0194 - Danielle@wpefund.com @washington.place.equity · Instagram photos and videos