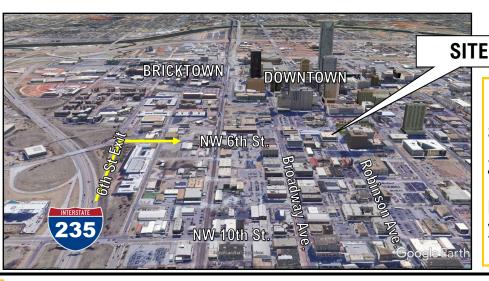

### **PROPERTY HIGHLIGHTS**

- 2nd floor suite with 5 standard offices, large conference room, kitchenette, and reception/lobby area.
- Easy access from I-235 via 6th St/Harrison exits
- Sits at corner of NW 6th St & Robinson Ave; across the street from OKC National Memorial & Museum
- Access to parking lot with 42+ spaces and some covered parking
- Walking distance to the courthouse, Downtown Core, Leadership Square, Automobile Alley, etc.; Situated on OKC streetcar route