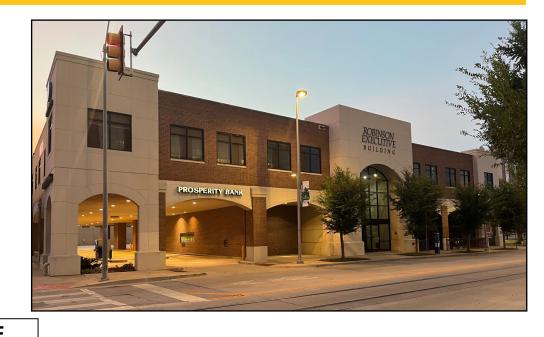

## Robinson Executive Building

620 N Robinson, Oklahoma City, OK 73102

### **PROPERTY HIGHLIGHTS**

- 2nd floor suite with 5 standard offices, large conference room, kitchenette, and reception/lobby area.
- Easy access from I-235 via 6th St/Harrison exits
- Sits at corner of NW 6th St & Robinson Ave; across the street from OKC National Memorial & Museum
- Access to parking lot with 42+ spaces and some covered parking
- Walking distance to the courthouse, Downtown Core, Leadership Square, Automobile Alley, etc.; Situated on OKC streetcar route