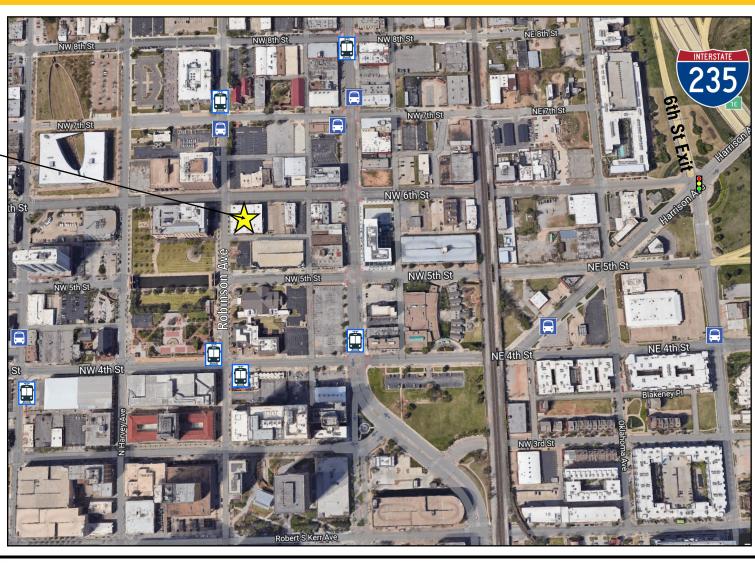

### **PROPERTY HIGHLIGHTS**

- 2nd floor suite with 5 standard offices, large conference room, kitchenette, and reception/lobby area.
- Easy access from I-235 via 6th St/Harrison exits
- Sits at corner of NW 6th St & Robinson Ave; across the street from OKC National Memorial & Museum
- Access to parking lot with 42+ spaces and some covered parking
- Walking distance to the courthouse, Downtown Core, Leadership Square, Automobile Alley, etc.; Situated on OKC streetcar route