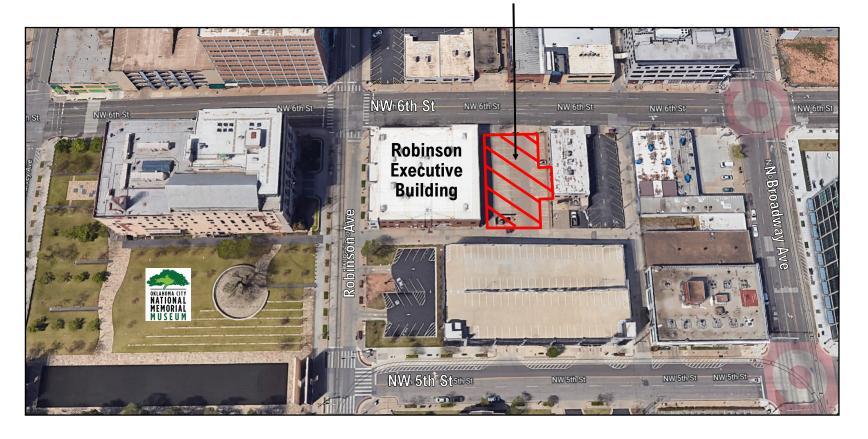

## Robinson Executive Building

620 N Robinson, Oklahoma City, OK 73102

### **PROPERTY HIGHLIGHTS**

- 2nd floor suite with 5 standard offices, large conference room, kitchenette, and reception/lobby area.
- Easy access from I-235 via 6th St/Harrison exits
- Sits at corner of NW 6th St & Robinson Ave; across the street from OKC National Memorial & Museum
- Access to parking lot with 42+ spaces and some covered parking
- Walking distance to the courthouse, Downtown Core, Leadership Square, Automobile Alley, etc.; Situated on OKC streetcar route