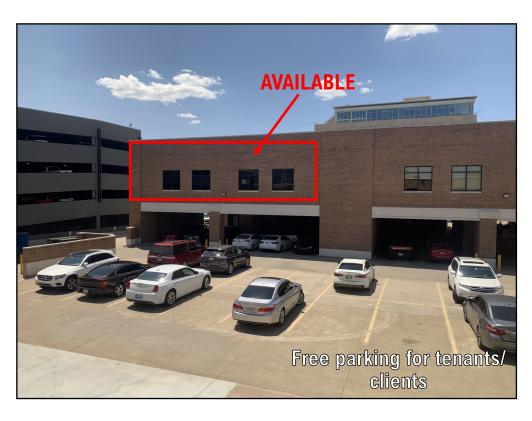

## Robinson Executive Building

620 N Robinson, Oklahoma City, OK 73102

FOR MORE INFORMATION:

Troy Humphrey thumphrey@LRCRE.com

(405) 219-7500

114 N.W. 6<sup>th</sup> Street, Suite 206 Oklahoma City, OK 73102 Office: 405.231.5700 Facsimile: 405.231.5701

Available: 2,222 SF

www.LRCRE.com

#### Robinson Executive Parking Lot

FOR MORE INFORMATION:

Troy Humphrey thumphrey@LRCRE.com

(405) 219-7500

114 N.W. 6<sup>th</sup> Street, Suite 206 Oklahoma City, OK 73102 Office: 405.231.5700 Facsimile: 405.231.5701