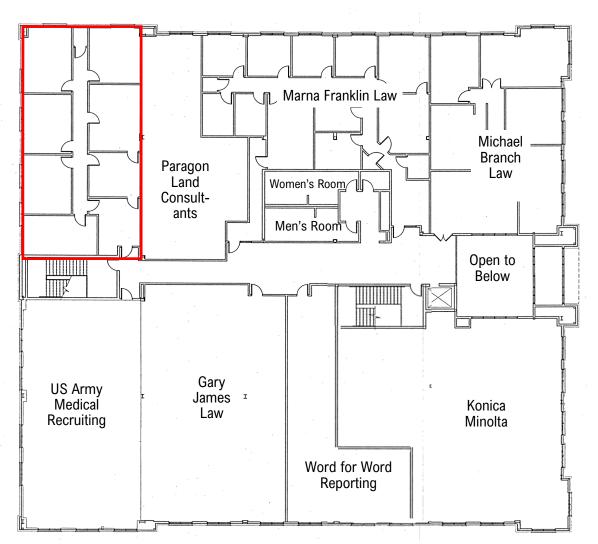

#### **RED SUITE DETAILS**

- Corner Office
- 2,222 SF
- 2nd floor office suite
- Conference Room
- Kitchenette
- 5 Offices