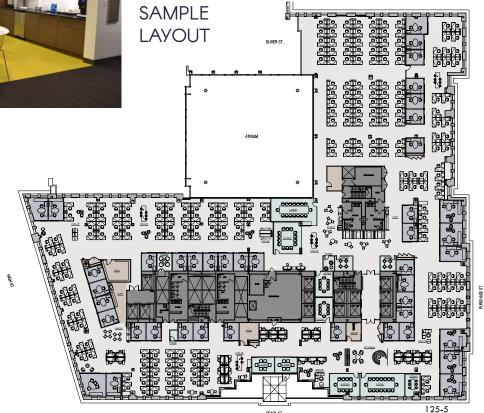

FEATURED LAYOUT PROVIDES ACCOMMODATION FOR 303 STAFF BASED UPON THE FOLLOWING:

• 7 15x15 Exterior Offices

Flexible Term 5-12+ YEARS

Non

**AVAILABLE** 

- **228** 6x6 Workstations
- 31 12x10 Interior Offices
- **31** 6x4 Benching
- For further information, please contact our exclusive agents: