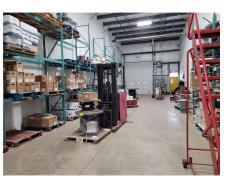

### 1100 South Service Rd #104, Stoney Creek

**LEASE PRICE:** \$14.45 PSF/NET

**TMI:** \$5.60 (est. 2023)

**UNIT SIZE:** 3,808 SF in total

+/- 1,600 SF Office/Showroom

+/- 2,200 SF Warehouse

**UTILITIES:** Tenant pay utilities.

### **COMMENTS:**

- Clean, bright industrial unit with open collaborative office space on main floor and second floor.
- Facing the QEW in Stoney Creek with excellent signage and exposure with ample on-site parking.
- Modern multi-unit warehouse: ground floor is 30% office and 70% warehouse with two washrooms.
- Second floor for additional offices or boardroom.
- Opportunity to sublease second floor office space (875 sf) to reduce size and monthly cost.
- 12 ft x 14 ft drive-in door.
- Plenty of amenities nearby and in close proximity to Winona Crossings, Costco, Go Station, and more.