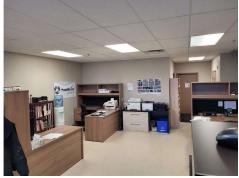

### **COMMENTS:**

- Clean, bright industrial unit with open collaborative office space on main floor and second floor.
- Facing the QEW in Stoney Creek with excellent signage and exposure with ample on-site parking.
- Modern multi-unit warehouse: ground floor is 30% office and 70% warehouse with two washrooms.
- Second floor for additional offices or boardroom.
- Opportunity to sublease second floor office space (875 sf) to reduce size and monthly cost.
- 12 ft x 14 ft drive-in door.
- Plenty of amenities nearby and in close proximity to Winona Crossings, Costco, Go Station, and more.