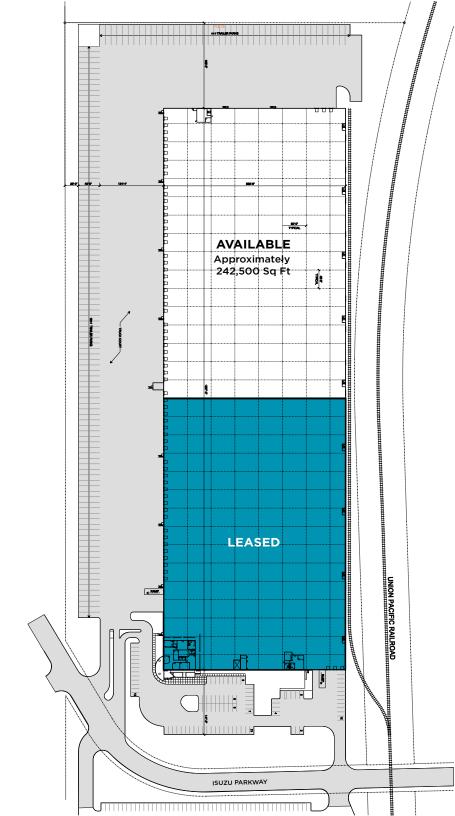

## PROPERTY HIGHLIGHTS

**Space Available:** ± 242,500 SF

**Sublease Term:** Flexible

Clear Height: 30'

**Dock Doors:** 40 Dock Doors with Levelers

**Trailer Parking:** Up to 100+

Rail Service: Union Pacific