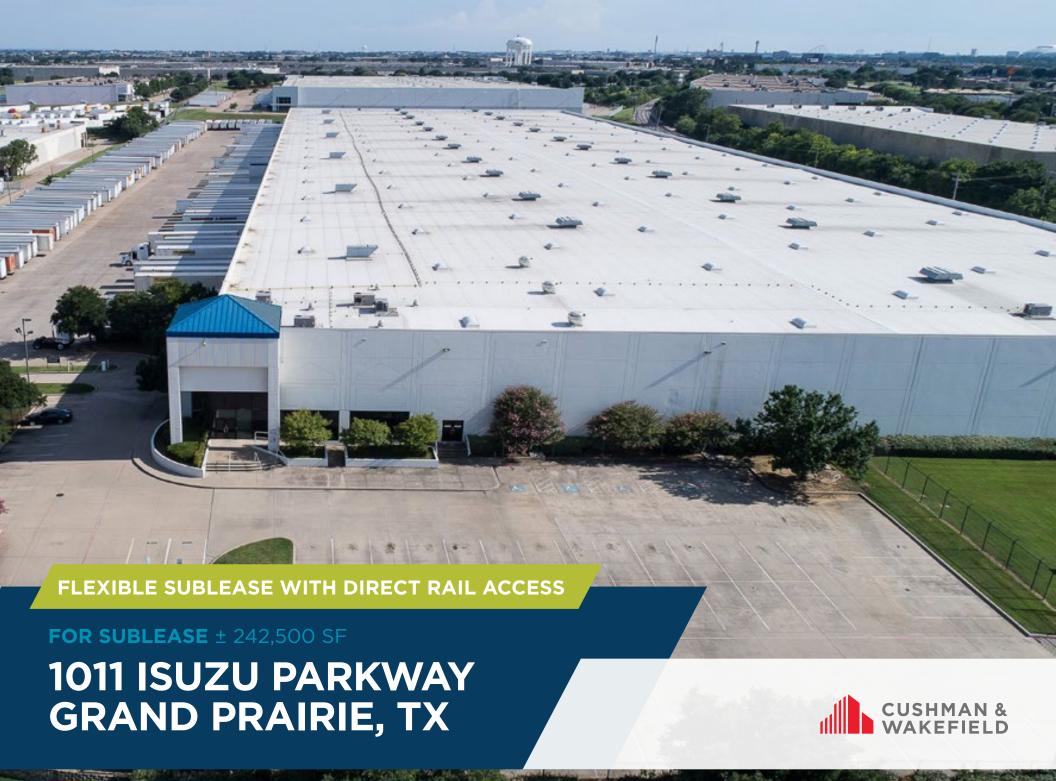

## PROPERTY HIGHLIGHTS

**Space Available:** ± 242,500 SF

**Sublease Term:** Flexible

Clear Height: 30'

**Dock Doors:** 40 Dock Doors with Levelers

**Trailer Parking:** Up to 100+

Rail Service: Union Pacific

Column Spacing: 50' X 40'

**Restrooms:** In Place for CO

**Sprinkler System:** ESFR