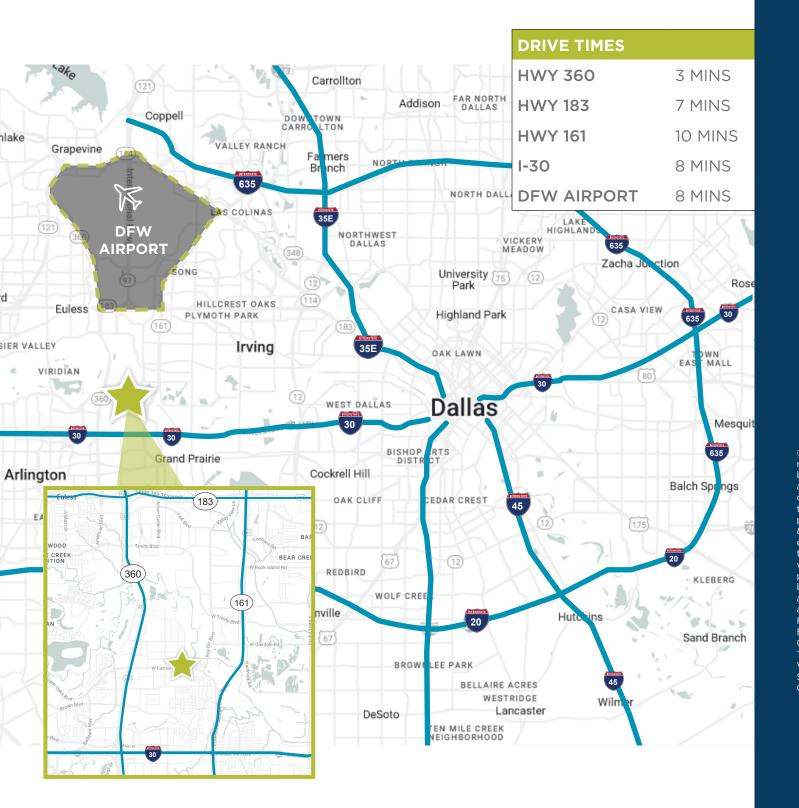

## PROPERTY HIGHLIGHTS

**Space Available:** ± 242,500 SF

**Sublease Term:** Flexible

Clear Height: 30'

**Dock Doors:** 40 Dock Doors with Levelers

**Trailer Parking:** Up to 100+

Rail Service: Union Pacific