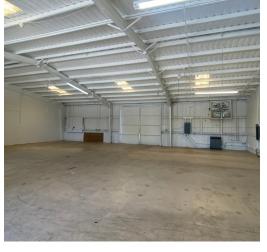

### **PROPERTY OVERVIEW**

American Property Group of Sarasota, Inc presents 1657 W University Pkwy, Unit: B, Sarasota, FL 34243:

Property type: Warehouse

Zoning: LM, HM

Size: 14,400 SF

Discover a spacious warehouse property ideally situated in Sarasota, offering an excellent opportunity for businesses in need of extensive storage, distribution, or manufacturing space. Located in a strategic industrial area, this property is designed to meet a variety of commercial needs with its versatile zoning and ample square footage.