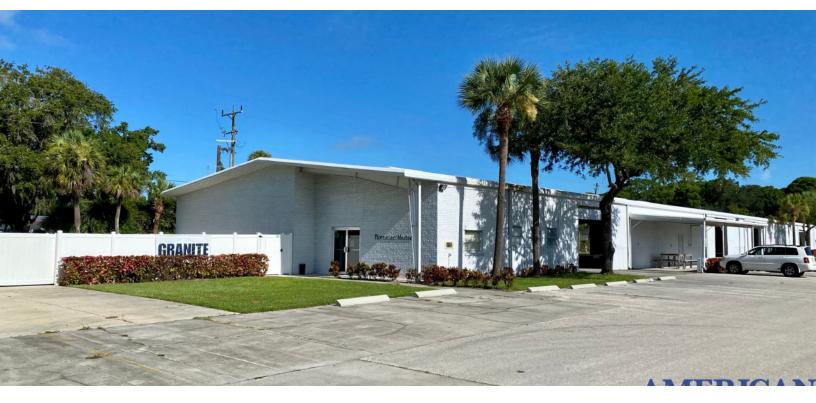

1657 A W UNIVERSITY PARKWAY SARASOTA, FLORIDA 34243

### **PROPERTY OVERVIEW**

American Property Group of Sarasota, Inc presents 1657 W University Pkwy, Unit: B, Sarasota, FL 34243:

Property type: Warehouse

Zoning: LM, HM

Size: 14,400 SF

Discover a spacious warehouse property ideally situated in Sarasota, offering an excellent opportunity for businesses in need of extensive storage, distribution, or manufacturing space. Located in a strategic industrial area, this property is designed to meet a variety of commercial needs with its versatile zoning and ample square footage.