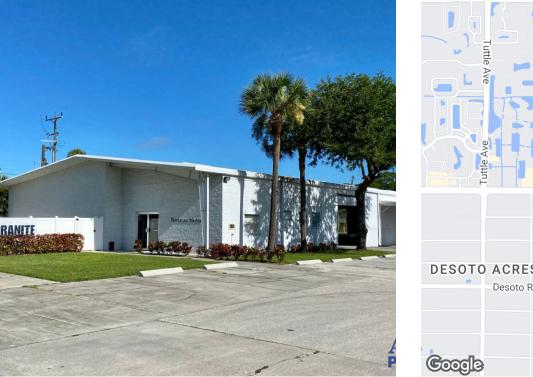

1657 A W UNIVERSITY PARKWAY SARASOTA, FLORIDA 34243

### **PROPERTY OVERVIEW**

American Property Group of Sarasota, Inc presents 1657 W University Pkwy, Unit: B, Sarasota, FL 34243:

Property type: Warehouse

Zoning: LM, HM

Size: 14,400 SF

Discover a spacious warehouse property ideally situated in Sarasota, offering an excellent opportunity for businesses in need of extensive storage, distribution, or manufacturing space. Located in a strategic industrial area, this property is designed to meet a variety of commercial needs with its versatile zoning and ample square footage.