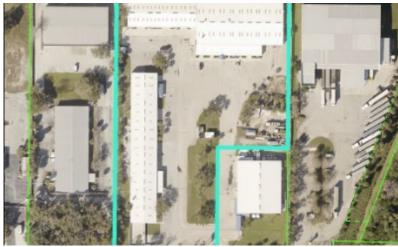

### **PROPERTY OVERVIEW**

American Property Group of Sarasota, Inc presents 1657 W University Pkwy, Unit: B, Sarasota, FL 34243:

Property type: Warehouse

Zoning: LM, HM

Size: 14,400 SF

Discover a spacious warehouse property ideally situated in Sarasota, offering an excellent opportunity for businesses in need of extensive storage, distribution, or manufacturing space. Located in a strategic industrial area, this property is designed to meet a variety of commercial needs with its versatile zoning and ample square footage.