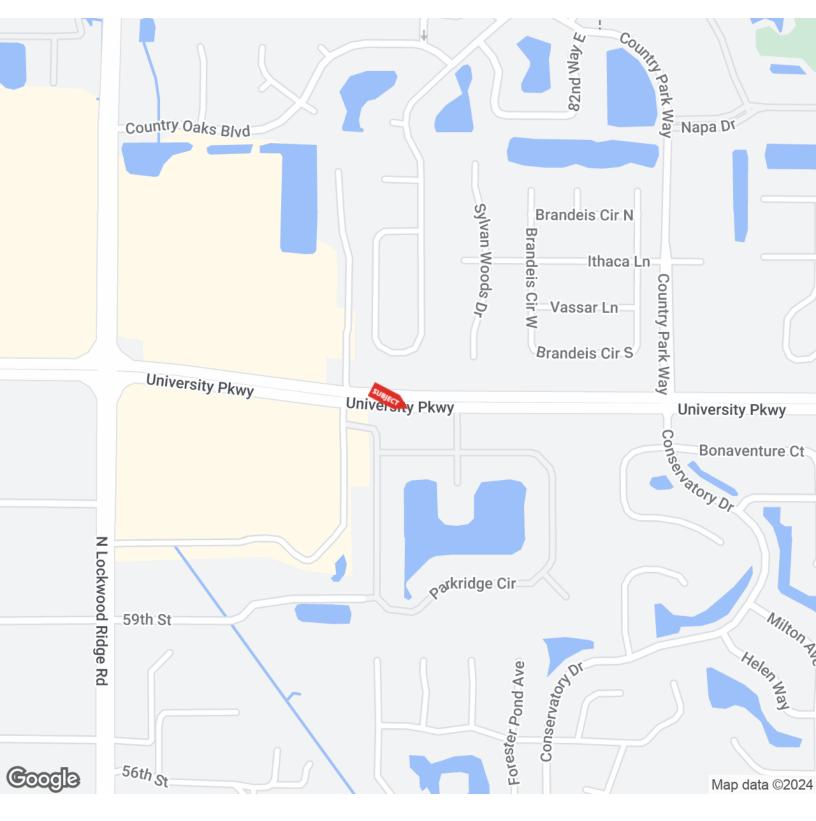

1657 A W UNIVERSITY PARKWAY SARASOTA, FLORIDA 34243

## **PROPERTY HIGHLIGHTS**

| DEMOGRAPHICS      | 1 MILE   | 5 MILES  | 10 MILES  |
|-------------------|----------|----------|-----------|
| Total Households  | 4,339    | 82,225   | 223,545   |
| Total Population  | 9,091    | 182,212  | 508,395   |
| Average HH Income | \$99,470 | \$99,253 | \$102,756 |

### **BRIAN SEIDEL**

CCIM - Broker Associate 941.544.2970 brian@americanpropertygroup.com

| POPULATION           | 1 MILE | 5 MILES | 10 MILES |
|----------------------|--------|---------|----------|
| Total Population     | 9,091  | 182,212 | 508,395  |
| Average Age          | 50     | 49      | 49       |
| Average Age (Male)   | 49     | 48      | 47       |
| Average Age (Female) | 52     | 50      | 50       |

| HOUSEHOLDS & INCOME | 1 MILE    | 5 MILES   | 10 MILES  |
|---------------------|-----------|-----------|-----------|
| Total Households    | 4,339     | 82,225    | 223,545   |
| # of Persons per HH | 2.1       | 2.2       | 2.3       |
| Average HH Income   | \$99,470  | \$99,253  | \$102,756 |
| Average House Value | \$427,436 | \$434,722 | \$451,103 |