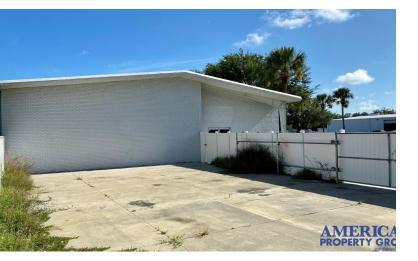

### **PROPERTY OVERVIEW**

American Property Group of Sarasota, Inc presents 1657 W University Pkwy, Unit: B, Sarasota, FL 34243:

Property type: Warehouse

Zoning: LM, HM

Size: 14,400 SF

Discover a spacious warehouse property ideally situated in Sarasota, offering an excellent opportunity for businesses in need of extensive storage, distribution, or manufacturing space. Located in a strategic industrial area, this property is designed to meet a variety of commercial needs with its versatile zoning and ample square footage.