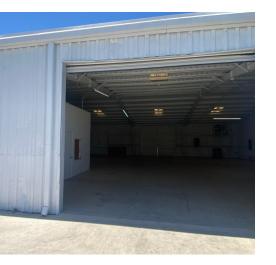

### **PROPERTY OVERVIEW**

American Property Group of Sarasota, Inc presents 1657 W University Pkwy, Unit: B, Sarasota, FL 34243:

Property type: Warehouse

Zoning: LM, HM

Size: 14,400 SF

Discover a spacious warehouse property ideally situated in Sarasota, offering an excellent opportunity for businesses in need of extensive storage, distribution, or manufacturing space. Located in a strategic industrial area, this property is designed to meet a variety of commercial needs with its versatile zoning and ample square footage.