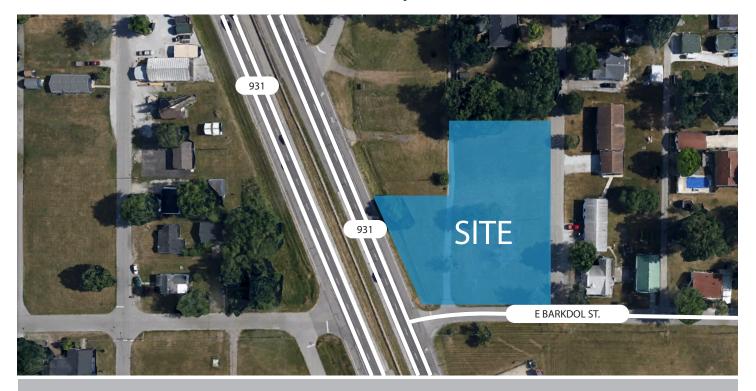

## N ELIZABETH & E BARKDOL STREET | KOKOMO, IN 46901

## **PRICE** \$275,000

LOT SIZE
1 acre (+/-)

## SUMMARY

Commercial development opportunity to acquire a one-acre vacant lot on US 931 near the Stellantis Electric Vehicle battery manufacturing development. Perfect for retail, office, or industrial ventures. Optimal visibility and accessibility. Act now to secure this strategic location!