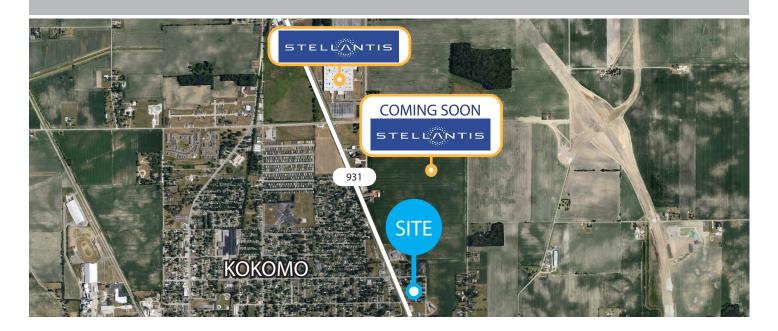

## SUMMARY

Commercial development opportunity to acquire a one-acre vacant lot on US 931 near the Stellantis Electric Vehicle battery manufacturing development. Perfect for retail, office, or industrial ventures. Optimal visibility and accessibility. Act now to secure this strategic location!