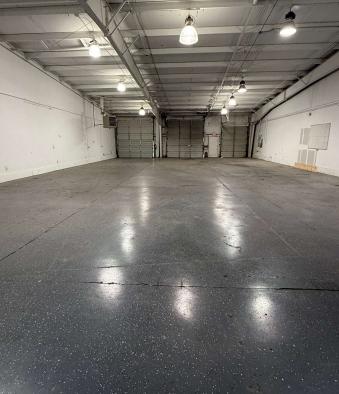

## **Property Features**

• Suite 103: 5,045 SF

• Asking rent per SF: \$8.09

• Rent per month: \$3,400

• 2 private restrooms

4 offices

• 3 drive in doors, 12 ft tall

Warehouse

## Flex