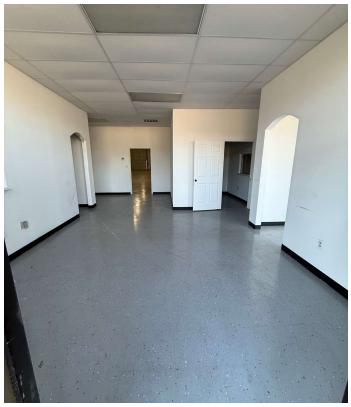

## **Property Features**

• Suite 103: 5,045 SF

• Asking rent per SF: \$8.09

• Rent per month: \$3,400

• 2 private restrooms

4 offices

• 3 drive in doors, 12 ft tall

Warehouse