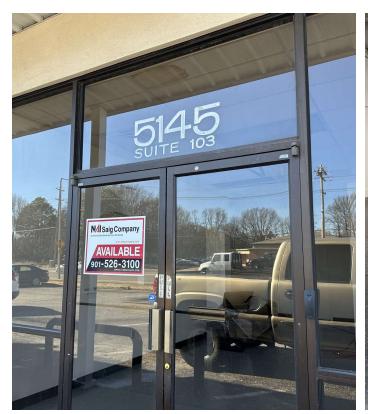

## 5145 Raleigh LaGrange Road

Memphis, Tennessee 38134

## **Property Features**

• Suite 103: 5,045 SF

• Asking rent per SF: \$8.09

• Rent per month: \$3,400

• 2 private restrooms

4 offices

• 3 drive in doors, 12 ft tall

Warehouse