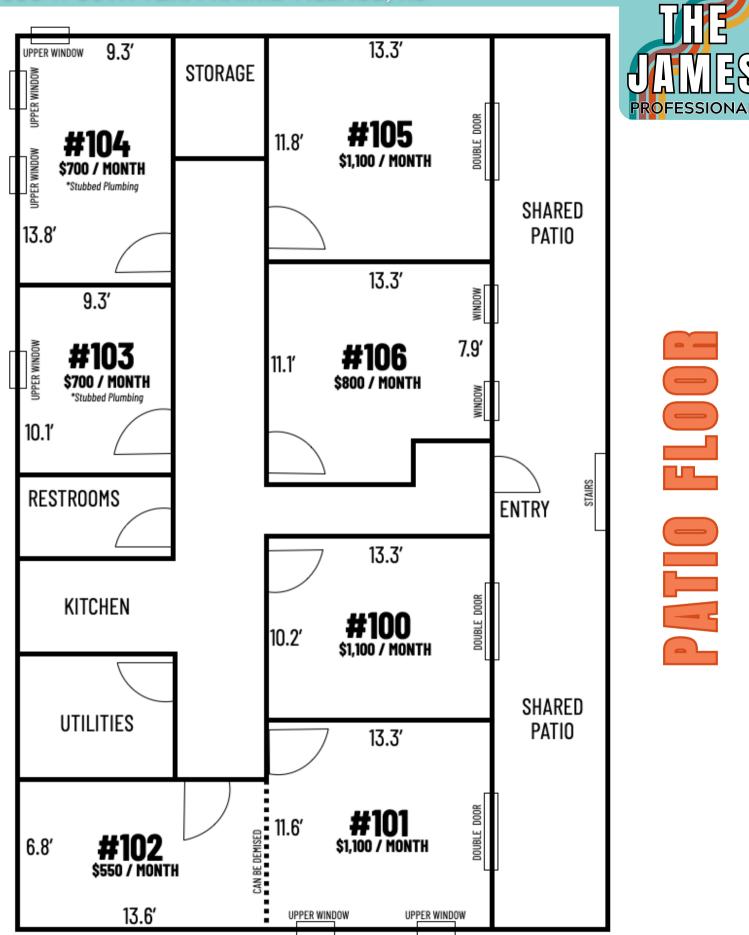

## **SPACE HIGHLIGHTS**

- Individual office / retail suites
- On-site mail delivery
- 24/7 access
- Kitchenette with refrigerator
- Private entrance option
- Sink/plumbing option
- Original midcentury features
- \$550 \$1,100 / month

## **SUITE OPTIONS**

- Private suite entrance
- Dedicated double doors to exterior deck/patio
- Sink / plumbing
- Corner office
- · Vaulted ceiling and skylight
- Midcentury features

LYNETTE RUSS 816.590.7890 LRUSS@NORTHPOINTKC.COM MONICA ENLOE 913.961.5314 MONICA@SHAWVERGROUP.COM