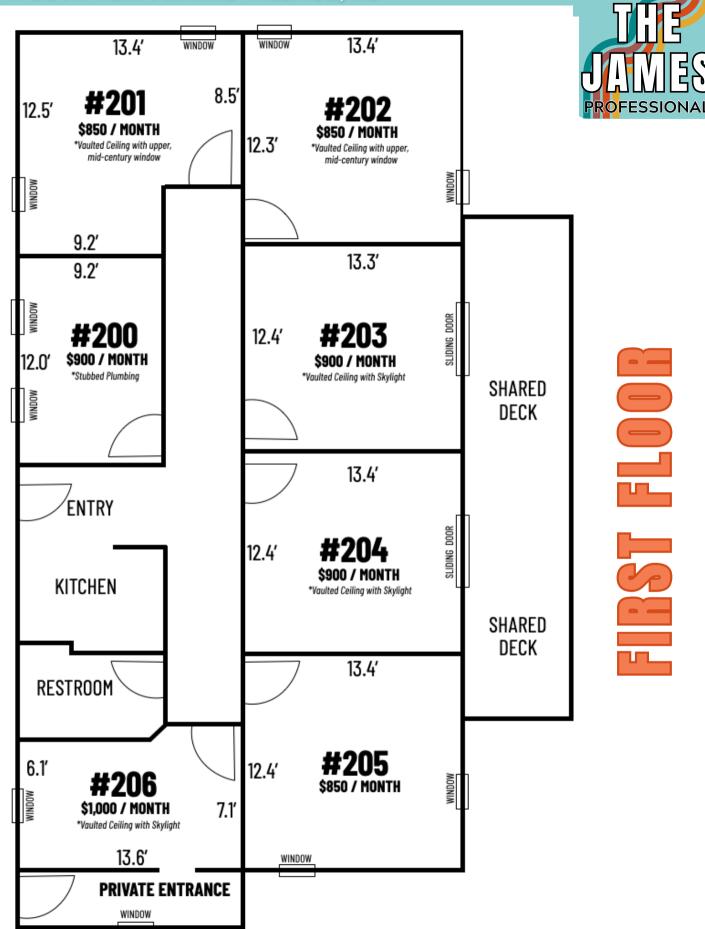

## **SPACE HIGHLIGHTS**

- Individual office / retail suites
- On-site mail delivery
- 24/7 access
- Kitchenette with refrigerator
- Private entrance option
- Sink/plumbing option
- Original midcentury features
- \$550 \$1,100 / month

## **SUITE OPTIONS**

- Private suite entrance
- Dedicated double doors to exterior deck/patio
- Sink / plumbing
- Corner office
- · Vaulted ceiling and skylight
- Midcentury features

LYNETTE RUSS 816.590.7890 LRUSS@NORTHPOINTKC.COM MONICA ENLOE 913.961.5314 MONICA@SHAWVERGROUP.COM