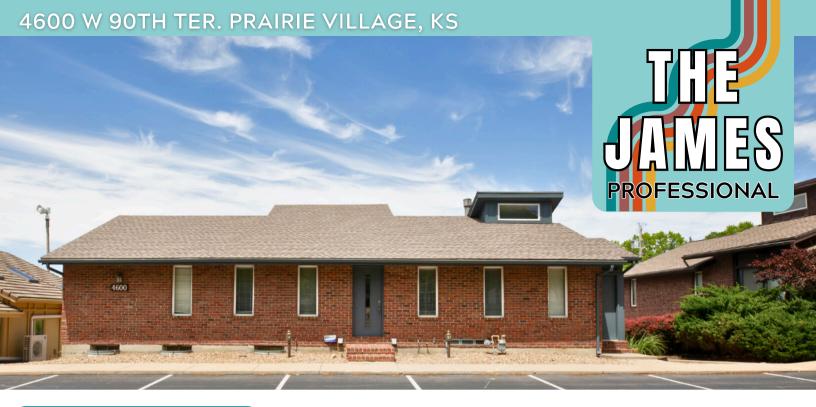

## PROPERTY SUMMARY

The James Professional is a newly remodeled boutique office building, located in the heart of Prairie Village, KS. The building offers an exceptional opportunity for entrepreneurs, small business owners, and service providers to cultivate their own distinctive workspaces. Designed to encourage community, creativity and positive energy, the James Professional is ready to be the space where your business thrives.