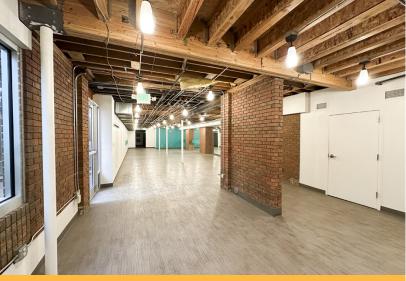

## **Summary**

**AVAILABLE FOR SALE OR LEASE:** 19,121 SF Office building with nice finishes, high ceilings, and exposed brick in the heart of Downtown Denver. The property is comprised of six (6) Office Suites on four (4) floors, all available for immediate occupancy that can be combined for a total of 19,121 SF or demised down to a minimum of 1,345 SF. It is in a fantastic location, surrounded by an abundance of retail in the heart of the CBD. It is located just a half block away from 16th Street Mall, blocks from Union Station/Coors Field, and minutes to RiNo. The property boasts easy, quick access to major commuter routes like Speer Boulevard, Broadway, Colfax, and I-25. Reach out today for a tour or more information.

#### **Lease Availability**

| Suite 100  | 4,520 SF  |
|------------|-----------|
| Suite 100B | 2,800 SF  |
| Suite 101  | 1,342 SF  |
| Suite 300  | 2,477 SF  |
| Suite 310  | 2,500 SF  |
| Suite 400  | 5,382 SF  |
| Total      | 19,121 SF |