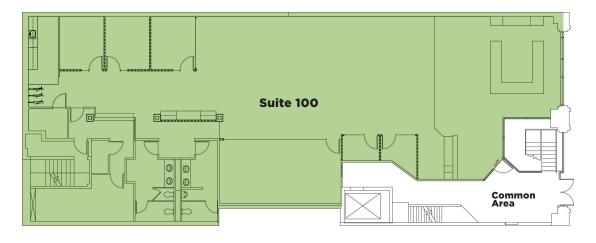

#### **Lease Availability**

| Suite 100  | 4,520 SF  |
|------------|-----------|
| Suite 100B | 2,800 SF  |
| Suite 101  | 1,342 SF  |
| Suite 300  | 2,477 SF  |
| Suite 310  | 2,500 SF  |
| Suite 400  | 5,382 SF  |
| Total      | 19,121 SF |