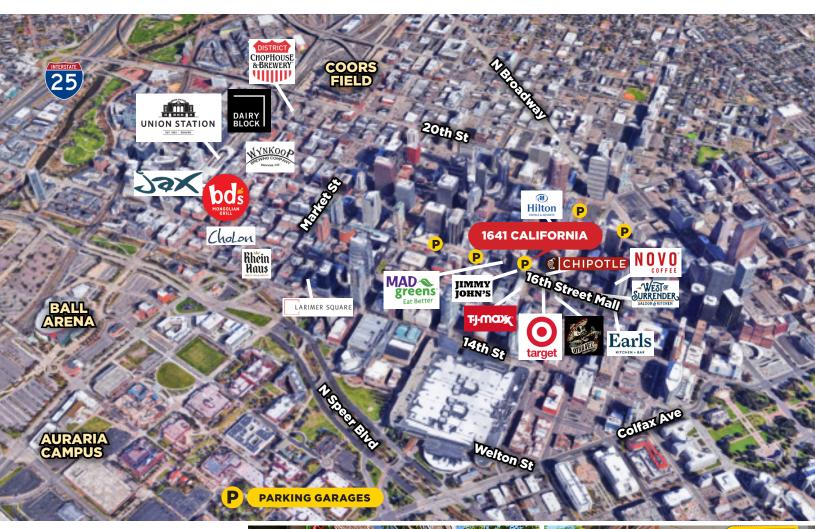

# 1641 California St.

Denver, CO 80202

## **Summary**

**AVAILABLE FOR SALE OR LEASE:** 19,121 SF Office building with nice finishes, high ceilings, and exposed brick in the heart of Downtown Denver. The property is comprised of six (6) Office Suites on four (4) floors, all available for immediate occupancy that can be combined for a total of 19,121 SF or demised down to a minimum of 1,345 SF. It is in a fantastic location, surrounded by an abundance of retail in the heart of the CBD. It is located just a half block away from 16th Street Mall, blocks from Union Station/Coors Field, and minutes to RiNo. The property boasts easy, quick access to major commuter routes like Speer Boulevard, Broadway, Colfax, and I-25. Reach out today for a tour or more information.

## 1641 California St.

**75** Restaurants

**30** Hotels

**50** Retail Shops

**5** Light Rail Stations within 5 minute walk!

**99**Walker's Paradise

**95** Rider's Paradise

Monthly parking available at the adjacent 1627 California St Garage