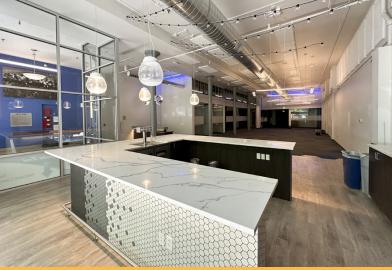

## **Summary**

**AVAILABLE FOR SALE OR LEASE:** 19,121 SF Office building with nice finishes, high ceilings, and exposed brick in the heart of Downtown Denver. The property is comprised of six (6) Office Suites on four (4) floors, all available for immediate occupancy that can be combined for a total of 19,121 SF or demised down to a minimum of 1,345 SF. It is in a fantastic location, surrounded by an abundance of retail in the heart of the CBD. It is located just a half block away from 16th Street Mall, blocks from Union Station/Coors Field, and minutes to RiNo. The property boasts easy, quick access to major commuter routes like Speer Boulevard, Broadway, Colfax, and I-25. Reach out today for a tour or more information.

#### **Lease Availability**

| Suite 100  | 4,520 SF  |
|------------|-----------|
| Suite 100B | 2,800 SF  |
| Suite 101  | 1,342 SF  |
| Suite 300  | 2,477 SF  |
| Suite 310  | 2,500 SF  |
| Suite 400  | 5,382 SF  |
| Total      | 19,121 SF |