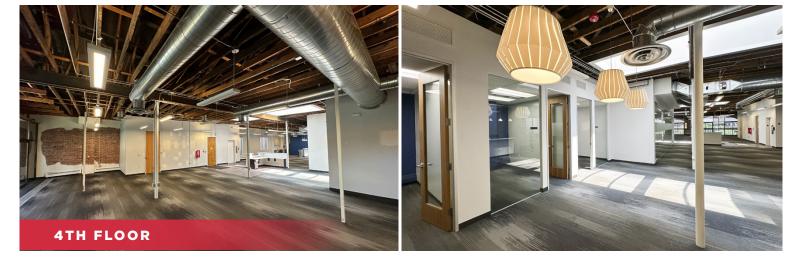

## **Summary**

**AVAILABLE FOR SALE OR LEASE:** 19,121 SF Office building with nice finishes, high ceilings, and exposed brick in the heart of Downtown Denver. The property is comprised of six (6) Office Suites on four (4) floors, all available for immediate occupancy that can be combined for a total of 19,121 SF or demised down to a minimum of 1,345 SF. It is in a fantastic location, surrounded by an abundance of retail in the heart of the CBD. It is located just a half block away from 16th Street Mall, blocks from Union Station/Coors Field, and minutes to RiNo. The property boasts easy, quick access to major commuter routes like Speer Boulevard, Broadway, Colfax, and I-25. Reach out today for a tour or more information.

#### **Lease Availability**

| Suite 100  | 4,520 SF  |
|------------|-----------|
| Suite 100B | 2,800 SF  |
| Suite 101  | 1,342 SF  |
| Suite 300  | 2,477 SF  |
| Suite 310  | 2,500 SF  |
| Suite 400  | 5,382 SF  |
| Total      | 19,121 SF |