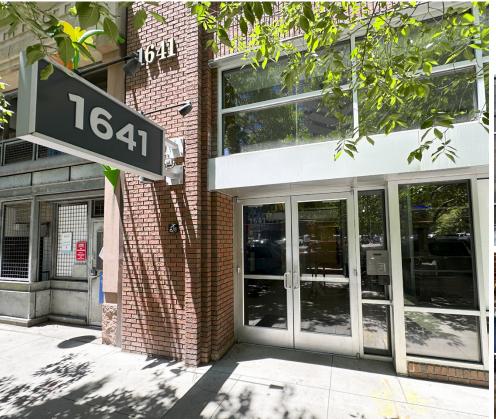

# 1641 California St.

Denver, CO 80202

## FOR SALE OR LEASE

19,121 SF Office Building in Heart of Downtown Denver

## **Summary**

**AVAILABLE FOR SALE OR LEASE:** 19,121 SF Office building with nice finishes, high ceilings, and exposed brick in the heart of Downtown Denver. The property is comprised of six (6) Office Suites on four (4) floors, all available for immediate occupancy that can be combined for a total of 19,121 SF or demised down to a minimum of 1,345 SF. It is in a fantastic location, surrounded by an abundance of retail in the heart of the CBD. It is located just a half block away from 16th Street Mall, blocks from Union Station/Coors Field, and minutes to RiNo. The property boasts easy, quick access to major commuter routes like Speer Boulevard, Broadway, Colfax, and I-25. Reach out today for a tour or more information.