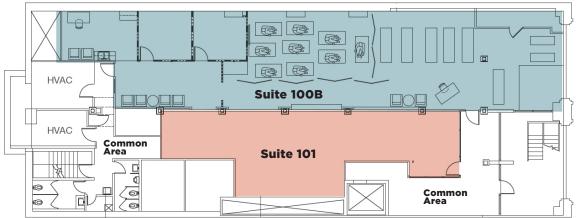

#### **Lease Availability**

| Suite 100  | 4,520 SF  |
|------------|-----------|
| Suite 100B | 2,800 SF  |
| Suite 101  | 1,342 SF  |
| Suite 300  | 2,477 SF  |
| Suite 310  | 2,500 SF  |
| Suite 400  | 5,382 SF  |
| Total      | 19,121 SF |