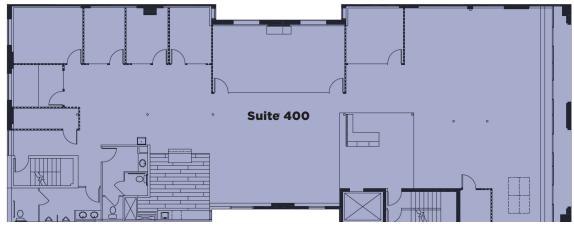

#### **Lease Availability**

| Suite 100  | 4,520 SF  |
|------------|-----------|
| Suite 100B | 2,800 SF  |
| Suite 101  | 1,342 SF  |
| Suite 300  | 2,477 SF  |
| Suite 310  | 2,500 SF  |
| Suite 400  | 5,382 SF  |
| Total      | 19,121 SF |