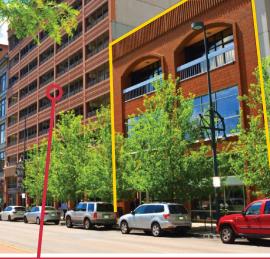

# 1641 California St.

Denver, CO 80202

## **Summary**

**AVAILABLE FOR SALE OR LEASE:** 19,121 SF Office building with nice finishes, high ceilings, and exposed brick in the heart of Downtown Denver. The property is comprised of six (6) Office Suites on four (4) floors, all available for immediate occupancy that can be combined for a total of 19,121 SF or demised down to a minimum of 1,345 SF. It is in a fantastic location, surrounded by an abundance of retail in the heart of the CBD. It is located just a half block away from 16th Street Mall, blocks from Union Station/Coors Field, and minutes to RiNo. The property boasts easy, quick access to major commuter routes like Speer Boulevard, Broadway, Colfax, and I-25. Reach out today for a tour or more information.