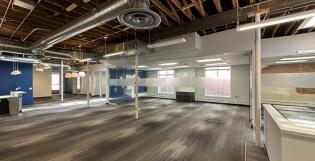

## **Summary**

**AVAILABLE FOR SALE OR LEASE:** 19,121 SF Office building with nice finishes, high ceilings, and exposed brick in the heart of Downtown Denver. The property is comprised of six (6) Office Suites on four (4) floors, all available for immediate occupancy that can be combined for a total of 19,121 SF or demised down to a minimum of 1,345 SF. It is in a fantastic location, surrounded by an abundance of retail in the heart of the CBD. It is located just a half block away from 16th Street Mall, blocks from Union Station/Coors Field, and minutes to RiNo. The property boasts easy, quick access to major commuter routes like Speer Boulevard, Broadway, Colfax, and I-25. Reach out today for a tour or more information.

#### **Lease Availability**

| Suite 100  | 4,520 SF  |
|------------|-----------|
| Suite 100B | 2,800 SF  |
| Suite 101  | 1,342 SF  |
| Suite 300  | 2,477 SF  |
| Suite 310  | 2,500 SF  |
| Suite 400  | 5,382 SF  |
| Total      | 19,121 SF |