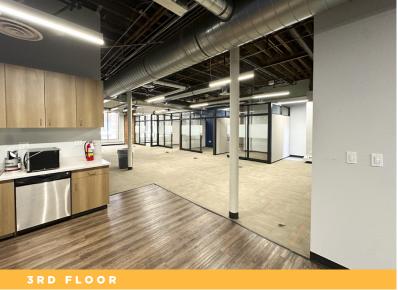

#### **Lease Availability**

| Suite 100  | 4,520 SF  |
|------------|-----------|
| Suite 100B | 2,800 SF  |
| Suite 101  | 1,342 SF  |
| Suite 300  | 2,477 SF  |
| Suite 310  | 2,500 SF  |
| Suite 400  | 5,382 SF  |
| Total      | 19,121 SF |