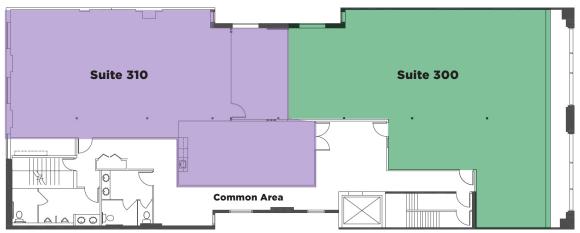

#### **Lease Availability**

| Suite 100  | 4,520 SF  |
|------------|-----------|
| Suite 100B | 2,800 SF  |
| Suite 101  | 1,342 SF  |
| Suite 300  | 2,477 SF  |
| Suite 310  | 2,500 SF  |
| Suite 400  | 5,382 SF  |
| Total      | 19,121 SF |