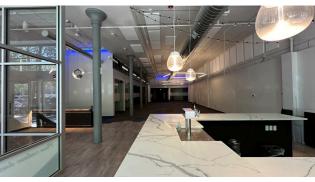

## **Summary**

**AVAILABLE FOR SALE OR LEASE:** 19,121 SF Office building with nice finishes, high ceilings, and exposed brick in the heart of Downtown Denver. The property is comprised of six (6) Office Suites on four (4) floors, all available for immediate occupancy that can be combined for a total of 19,121 SF or demised down to a minimum of 1,345 SF. It is in a fantastic location, surrounded by an abundance of retail in the heart of the CBD. It is located just a half block away from 16th Street Mall, blocks from Union Station/Coors Field, and minutes to RiNo. The property boasts easy, quick access to major commuter routes like Speer Boulevard, Broadway, Colfax, and I-25. Reach out today for a tour or more information.

#### **Lease Availability**

| Suite 100  | 4,520 SF  |
|------------|-----------|
| Suite 100B | 2,800 SF  |
| Suite 101  | 1,342 SF  |
| Suite 300  | 2,477 SF  |
| Suite 310  | 2,500 SF  |
| Suite 400  | 5,382 SF  |
| Total      | 19,121 SF |