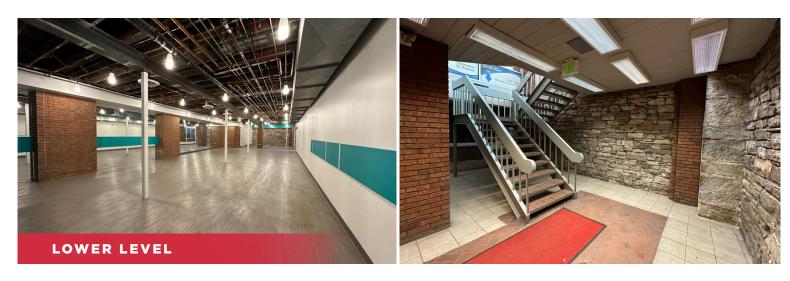

## **Summary**

**AVAILABLE FOR SALE OR LEASE:** 19,121 SF Office building with nice finishes, high ceilings, and exposed brick in the heart of Downtown Denver. The property is comprised of six (6) Office Suites on four (4) floors, all available for immediate occupancy that can be combined for a total of 19,121 SF or demised down to a minimum of 1,345 SF. It is in a fantastic location, surrounded by an abundance of retail in the heart of the CBD. It is located just a half block away from 16th Street Mall, blocks from Union Station/Coors Field, and minutes to RiNo. The property boasts easy, quick access to major commuter routes like Speer Boulevard, Broadway, Colfax, and I-25. Reach out today for a tour or more information.

#### **Lease Availability**

| Suite 100  | 4,520 SF  |
|------------|-----------|
| Suite 100B | 2,800 SF  |
| Suite 101  | 1,342 SF  |
| Suite 300  | 2,477 SF  |
| Suite 310  | 2,500 SF  |
| Suite 400  | 5,382 SF  |
| Total      | 19,121 SF |