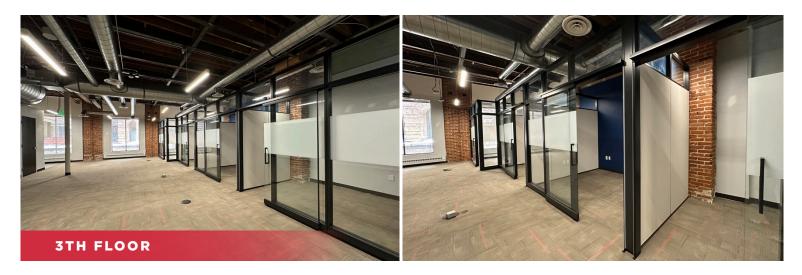

## **Summary**

**AVAILABLE FOR SALE OR LEASE:** 19,121 SF Office building with nice finishes, high ceilings, and exposed brick in the heart of Downtown Denver. The property is comprised of six (6) Office Suites on four (4) floors, all available for immediate occupancy that can be combined for a total of 19,121 SF or demised down to a minimum of 1,345 SF. It is in a fantastic location, surrounded by an abundance of retail in the heart of the CBD. It is located just a half block away from 16th Street Mall, blocks from Union Station/Coors Field, and minutes to RiNo. The property boasts easy, quick access to major commuter routes like Speer Boulevard, Broadway, Colfax, and I-25. Reach out today for a tour or more information.

#### **Lease Availability**

| Suite 100  | 4,520 SF  |
|------------|-----------|
| Suite 100B | 2,800 SF  |
| Suite 101  | 1,342 SF  |
| Suite 300  | 2,477 SF  |
| Suite 310  | 2,500 SF  |
| Suite 400  | 5,382 SF  |
| Total      | 19,121 SF |