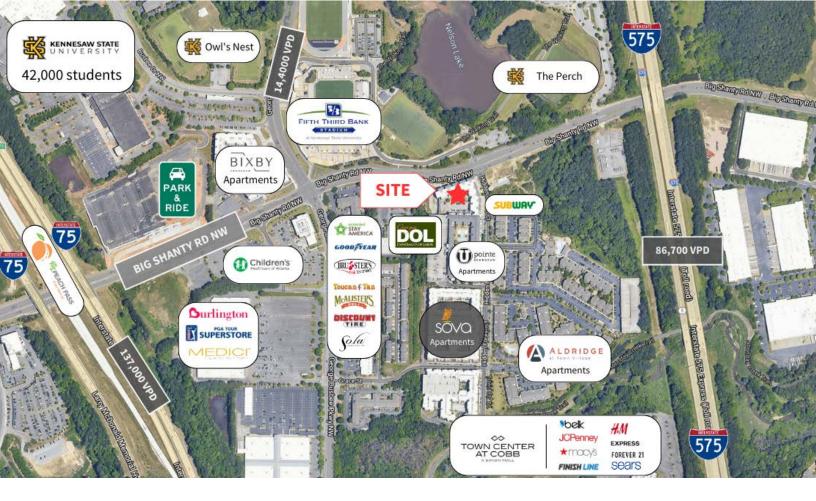

# **For Lease**

#### **Retail Spaces Available**

101 - 2,082 SF 101B - 2,840 SF 103 - 2,082 SF 104 - 2,782 SF

- Retail opportunities at one of the premier mixed-use student housing developments serving Kennesaw State University
- 789 Residential beds on-site
- Retail parking available
- Over 41,000 students attend Kennesaw State University, the second largest university in Georgia
- Located across from Fifth Third Bank Stadium
- Close proximity to other student housing projects
  Convenient access to Big Shanty Rd Northwest Corridor
  Express Exit

#### Big Shanty Rd & Hidden Forest Ct Marietta, GA 30066

Google Maps Link

GaryWoodward (404) 995-6455 gary.woodward@jll.com @wolfofpeachtreestreet

Sherri Wilson (404) 995-2274 Sherri.Wilson@jll.com

Alec Volle (678) 226-5032 Alec.Volle@jll.com