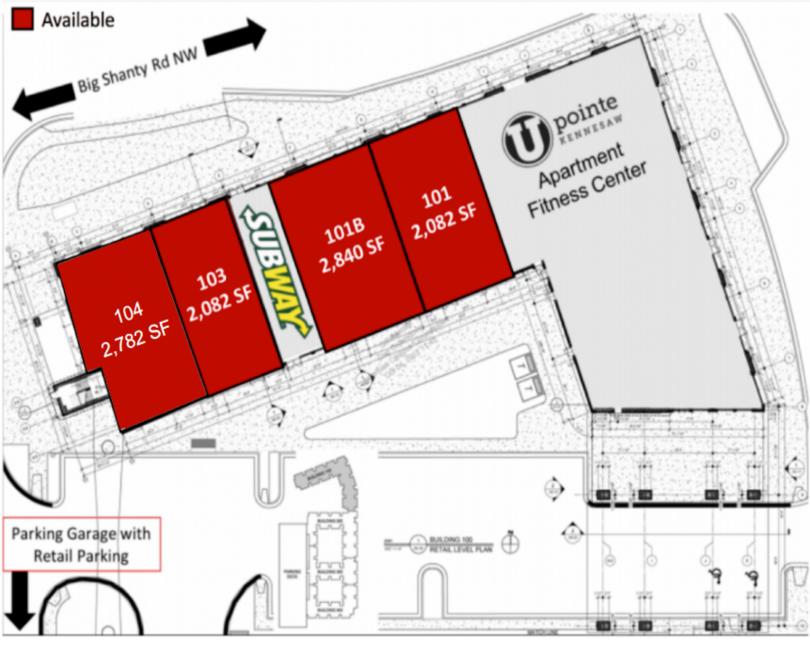

#### **Retail Spaces Available**

101 - 2,082 SF 101B - 2,840 SF 103 - 2,082 SF 104 - 2,782 SF

- Retail opportunities at one of the premier mixed-use student housing developments serving Kennesaw State University
- 789 Residential beds on-site
- Retail parking available
- Over 41,000 students attend Kennesaw State University, the second largest university in Georgia
- Located across from Fifth Third Bank Stadium
- Close proximity to other student housing projects
  Convenient access to Big Shanty Rd Northwest Corridor
  Express Exit