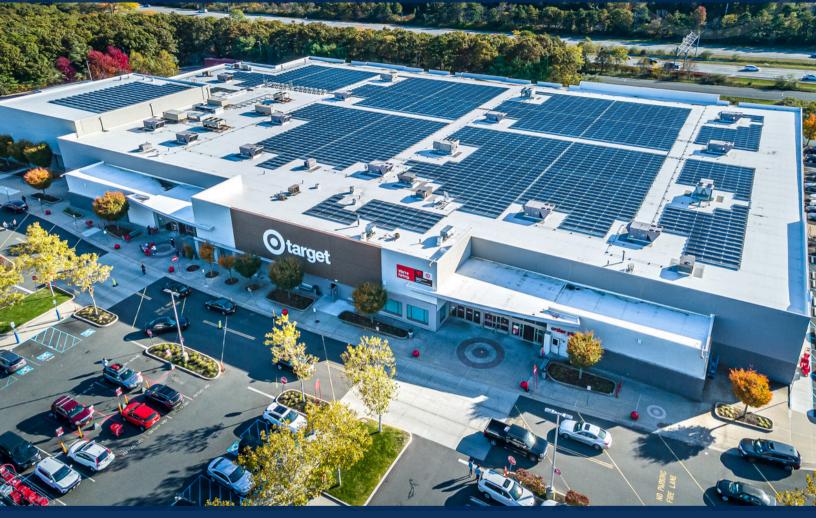

## TARGET

Marcus Millichap

2975 HORSEBLOCK ROAD, MEDFORD, NY

## LIST PRICE

- 16.59-acre parcel with approximately +/- 143,286 square feet of space.
- Target has already executed its 1st
  Option to extend, highlighting their
  commitment to the site. 10+ Years
  remaining on Target's NNN Ground
  Lease with zero landlord responsibility.
- The Property had 1.9 million visitors in 2023, per placer.ai.