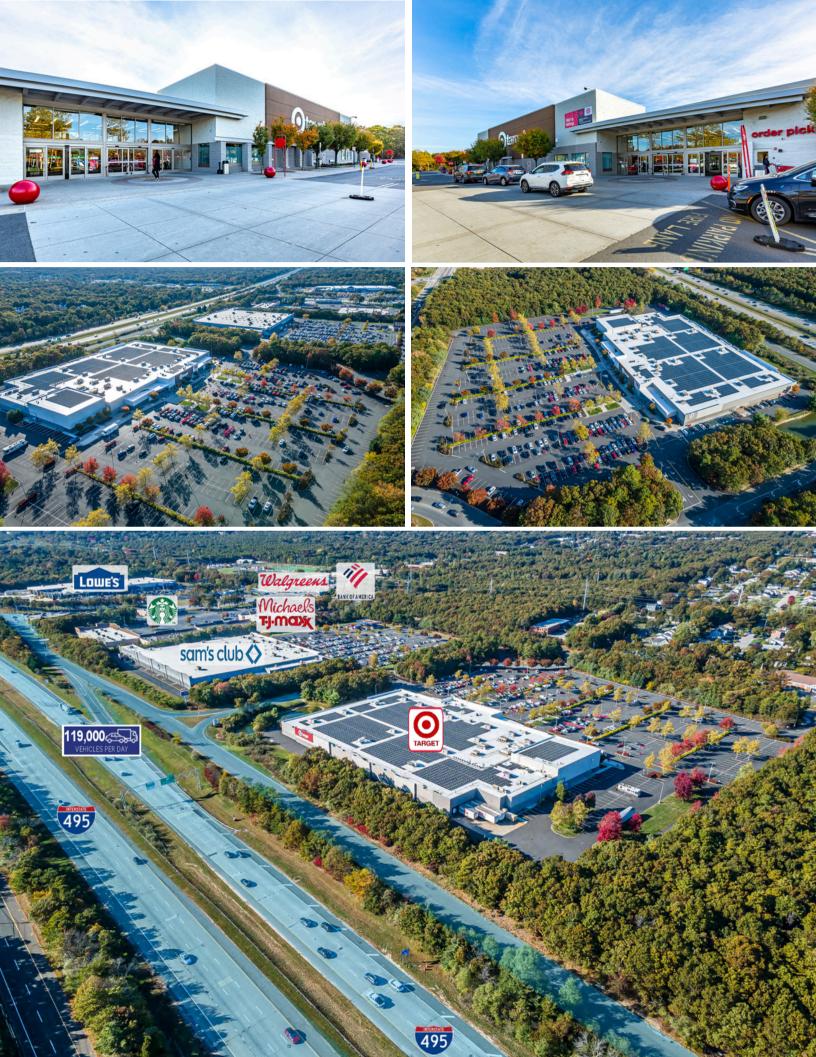

## TARGET

Marcus Millichap

2975 HORSEBLOCK ROAD, MEDFORD, NY

## LIST PRICE

- 16.59-acre parcel with approximately +/- 143,286 square feet of space.
- Target has already executed its 1st
  Option to extend, highlighting their
  commitment to the site. 10+ Years
  remaining on Target's NNN Ground
  Lease with zero landlord responsibility.
- The Property had 1.9 million visitors in 2023, per placer.ai.