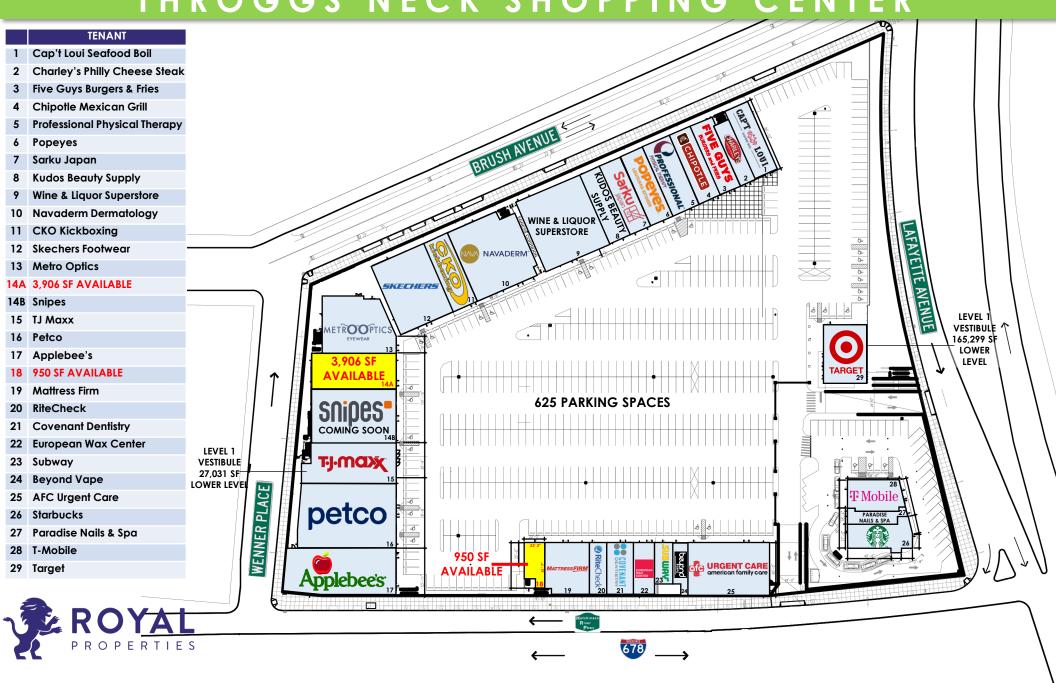

# Bronx, NY RETAIL FOR LEASE 815 Hutchinson River Parkway THROGGS NECK SHOPPING CENTER

AVAILABLE: 950 SF End Cap (23' x 51' irr.) 3,906 SF In-Line

#### **CO-TENANTS:**

Target, TJ Maxx, Petco, T-Mobile, Skechers, Mattress Firm, CKO Kickboxing, Charley's Philly Cheesesteak, European Wax Center, Starbucks, Popeye's, Five Guys, Subway, Chipotle, Sarku Japan, AFC Urgent Care, Professional Physical Therapy, Covenant Dentistry, Metro Optics, Navaderm Dermatology & Surgery Associates, Cap't Loui Seafood Boil, Snipes (coming soon), Rite Check and more

#### **ADDITIONAL INFORMATION:**

- 300,000 SF Retail Center Anchored By 165,000 SF Target
- Situated in the Ferry Point Section of The Bronx on Brush & Lafayette Avenue
- Redeveloped in 2015
- 625 Free Parking Spaces