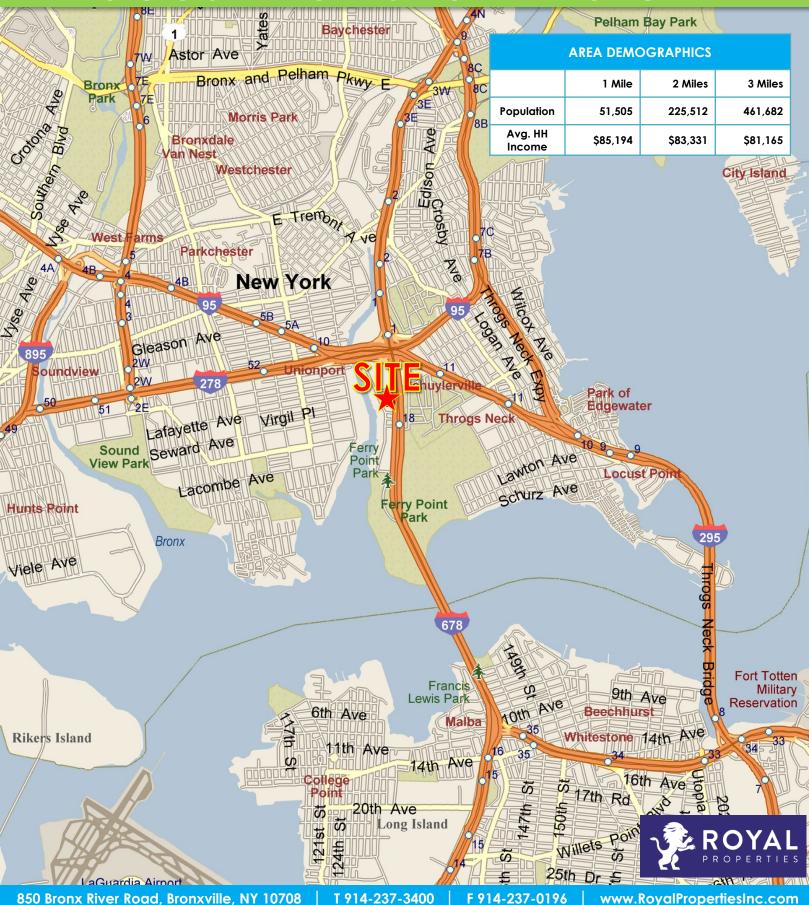

#### **ADDITIONAL INFORMATION:**

- 300,000 SF Retail Center Anchored By 165,000 SF Target
- Situated in the Ferry Point Section of The Bronx on Brush & Lafayette Avenue
- Redeveloped in 2015
- 625 Free Parking Spaces