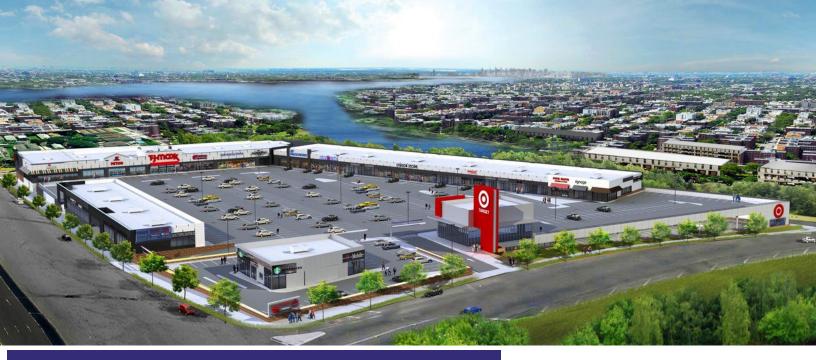

# Bronx, NY RETAIL FOR LEASE 815 Hutchinson River Parkway THROGGS NECK SHOPPING CENTER

AVAILABLE: 950 SF End Cap (23' x 51' irr.) 3,906 SF In-Line

#### **ADDITIONAL INFORMATION:**

- 300,000 SF Retail Center Anchored By 165,000 SF Target
- Situated in the Ferry Point Section of The Bronx on Brush & Lafayette Avenue
- Redeveloped in 2015
- 625 Free Parking Spaces