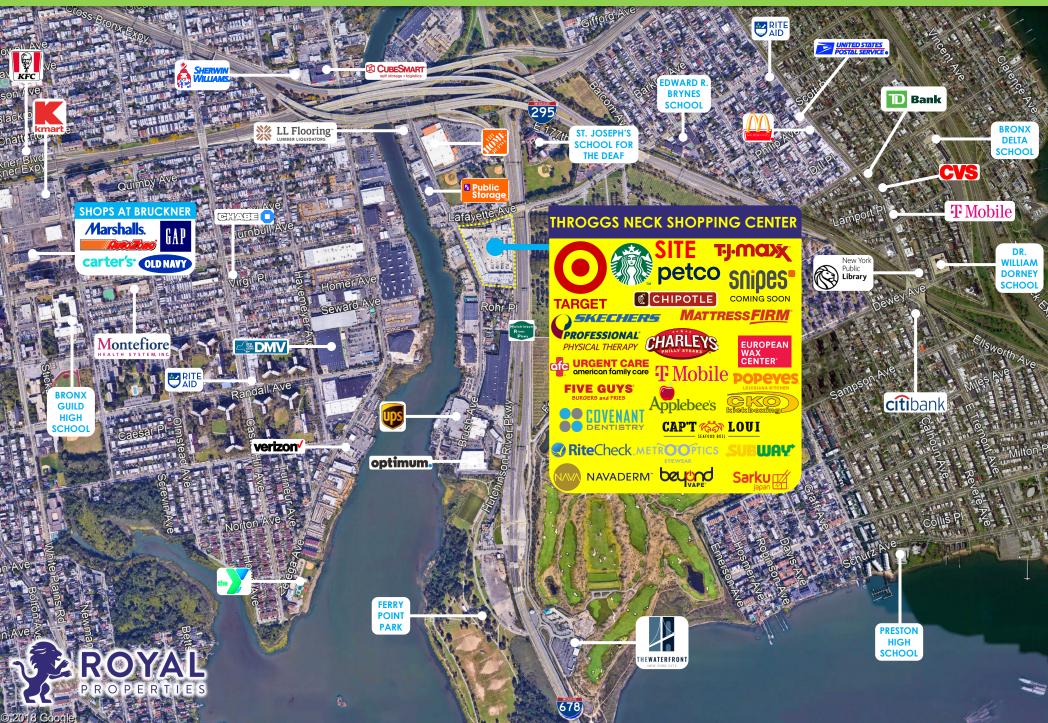

#### **NEIGHBORING RETAILERS:**

Home Depot, LL Flooring, Kmart, Marshalls, Gap, Old Navy, AutoZone, Carter's, CubeSmart, KFC, Public Storage, UPS, Verizon, Rite Aid, Citibank, McDonald's, CVS, TD Bank, T-Mobile, Chase, and many more

#### **ADDITIONAL INFORMATION:**

- 300,000 SF Retail Center Anchored By 165,000 SF Target
- Situated in the Ferry Point Section of The Bronx on Brush & Lafayette Avenue
- Redeveloped in 2015
- 625 Free Parking Spaces