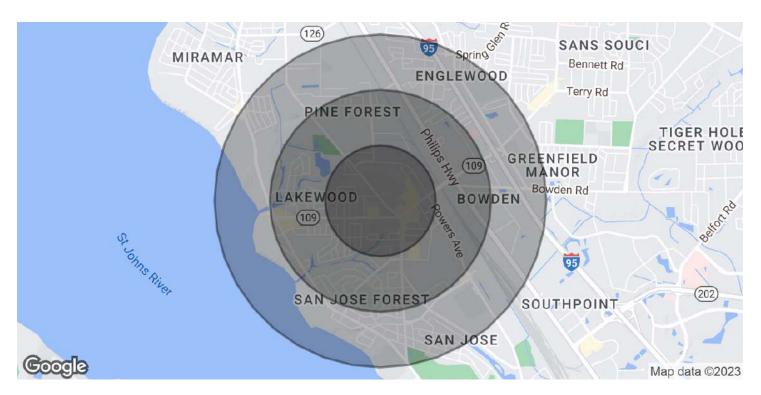

| DEMOGRAPHICS      | 0.5 MILES | 1 MILE   | 1.5 MILES |
|-------------------|-----------|----------|-----------|
| Total Households  | 842       | 3,233    | 7,331     |
| Total Population  | 1,634     | 6,650    | 15,723    |
| Average HH Income | \$51,575  | \$56,715 | \$61,072  |

## 5858 ST AUGUSTINE RD LOT

5858 St Augustine Road Jacksonville, FL 32207

| POPULATION           | 0.5 MILES | 1 MILE    | 1.5 MILES |
|----------------------|-----------|-----------|-----------|
| Total Population     | 1,634     | 6,650     | 15,723    |
| Average Age          | 44.3      | 42.8      | 39.6      |
| Average Age (Male)   | 38.6      | 39.1      | 36.9      |
| Average Age (Female) | 47.3      | 46.2      | 42        |
| HOUSEHOLDS & INCOME  | 0.5 MILES | 1 MILE    | 1.5 MILES |
| Total Households     | 842       | 3,233     | 7,331     |
| # of Persons per HH  | 1.9       | 2.1       | 2.1       |
| Average HH Income    | \$51,575  | \$56,715  | \$61,072  |
| Average House Value  | \$145,572 | \$161,857 | \$161,661 |