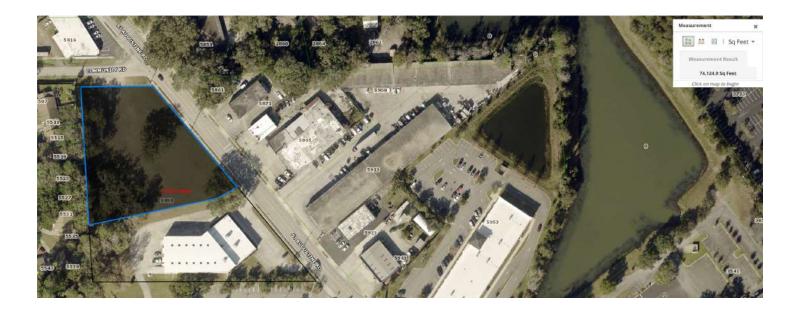

## 5858 ST AUGUSTINE RD LOT

5858 St Augustine Road, Jacksonville, FL 32207

#### OFFERING SUMMARY

| APN:          |   |             | 147857-0000   |
|---------------|---|-------------|---------------|
| Zoning:       |   |             | IBP           |
| Available SF: |   |             | 1.7 Acres     |
| Lease Rate:   | 9 | 65,000.00 p | er month (MG) |