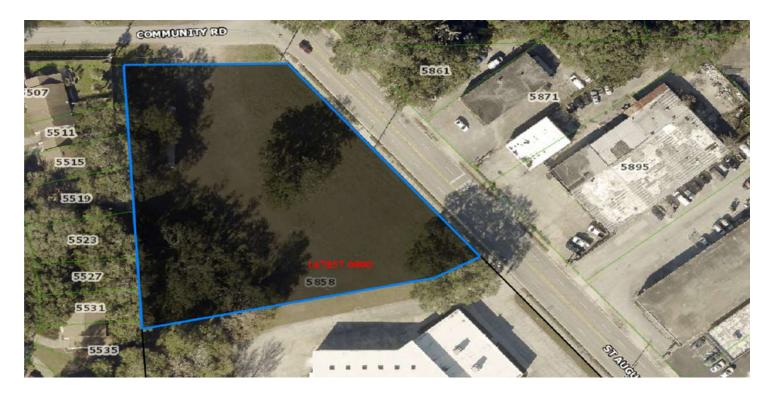

## 5858 ST AUGUSTINE RD LOT

5858 St Augustine Road, Jacksonville, FL 32207

#### **PROPERTY DESCRIPTION**

IBP Zoned Cleared Land available for lease with approximately 300' of Road Frontage along St. Augustine Road!

#### OFFERING SUMMARY

| APN:          |   |             | 147857-0000   |
|---------------|---|-------------|---------------|
| Zoning:       |   |             | IBP           |
| Available SF: |   |             | 1.7 Acres     |
| Lease Rate:   | 9 | 65,000.00 p | er month (MG) |