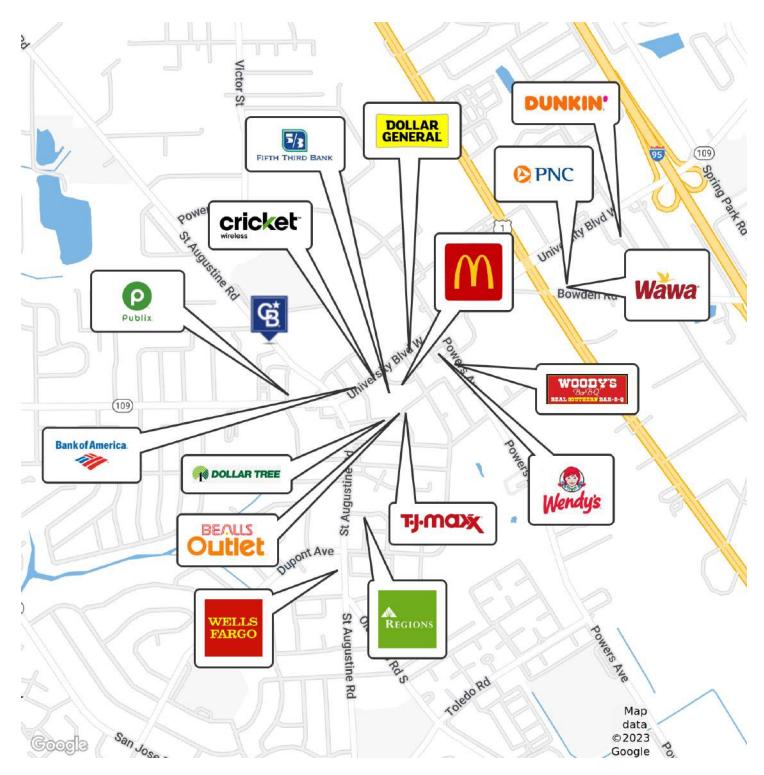

### LOCATION DESCRIPTION

Located near the intersection between St Augustine Road and University Blvd W, and less than a mile away from San Jose Blvd and just west of US1/Philips Highway.