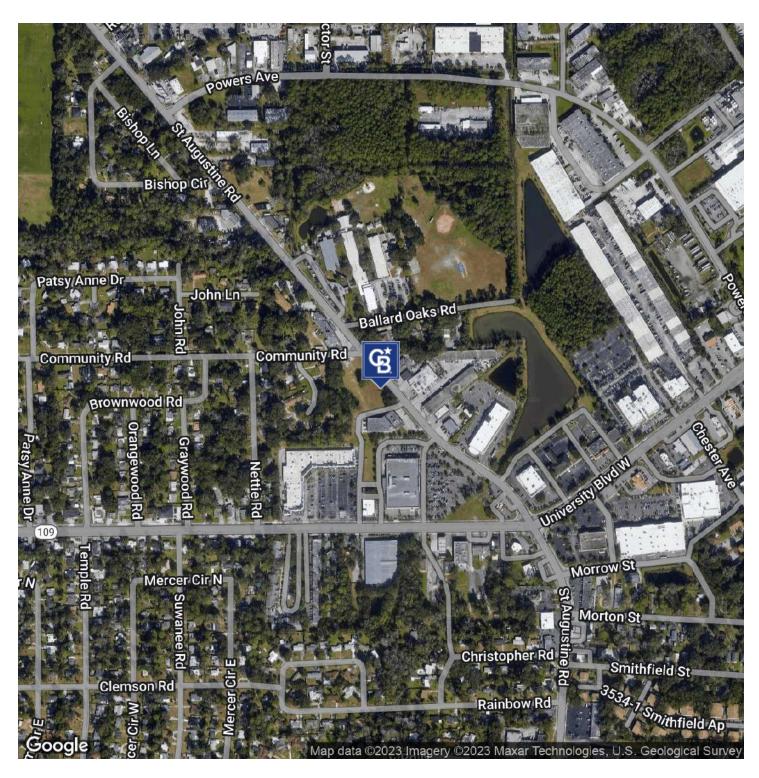

### LOCATION DESCRIPTION

Located near the intersection between St Augustine Road and University Blvd W, and less than a mile away from San Jose Blvd and just west of US1/Philips Highway.