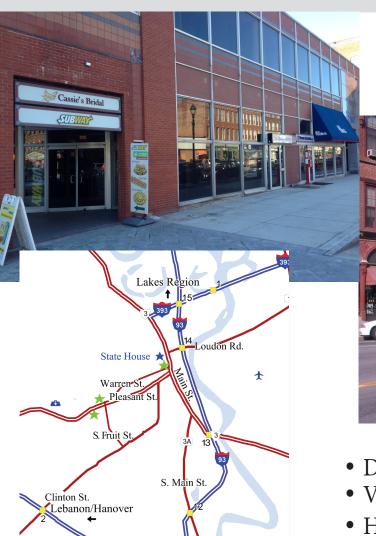

## RETAIL SPACE FOR LEASE GREAT VISIBILITY

39 N. Main St. Concord, NH 1,750 SQ. FT.

\$18.00 PSF NNN

\$11.00 PSF Common Area Exp.

- Downtown Concord location
- Vibrant retail area with foot traffic
- Highly visible corner unit
- Excellent signage opportunity
- Expansion possible (to 5,153 SQ. FT.)