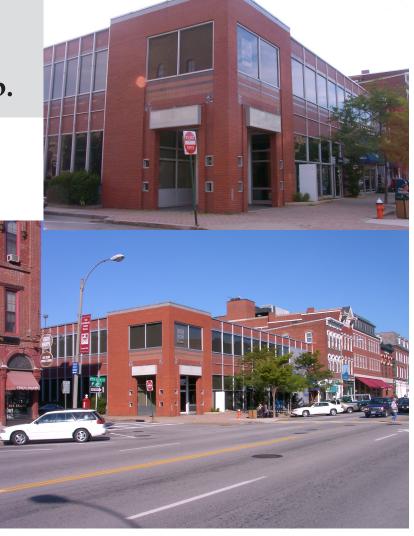

## RETAIL SPACE FOR LEASE GREAT VISIBILITY

39 N. Main St. Concord, NH 1,750 SQ. FT.

\$18.00 PSF NNN

\$11.00 PSF Common Area Exp.

- Downtown Concord location
- Vibrant retail area with foot traffic
- Highly visible corner unit
- Excellent signage opportunity
- Expansion possible (to 5,153 SQ. FT.)