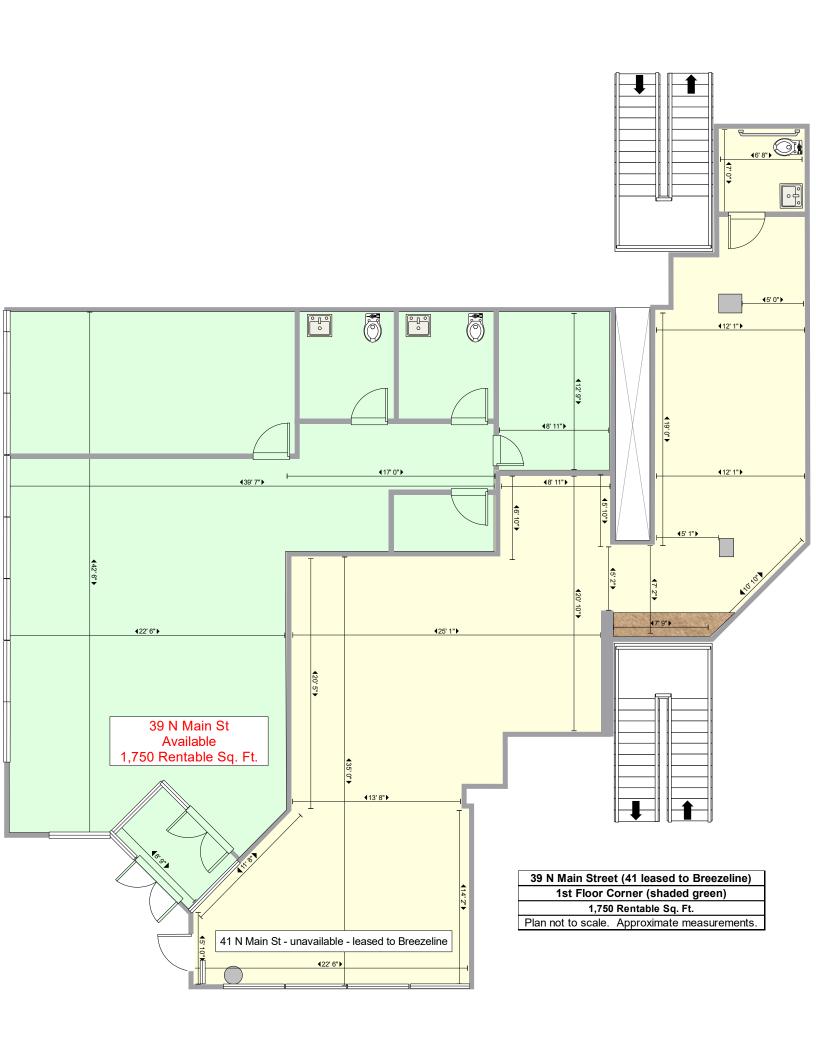

## RETAIL SPACE FOR LEASE GREAT VISIBILITY

39 N. Main St. Concord, NH 1,750 SQ. FT.

\$18.00 PSF NNN

\$11.00 PSF Common Area Exp.

- Downtown Concord location
- Vibrant retail area with foot traffic
- Highly visible corner unit
- Excellent signage opportunity
- Expansion possible (to 5,153 SQ. FT.)