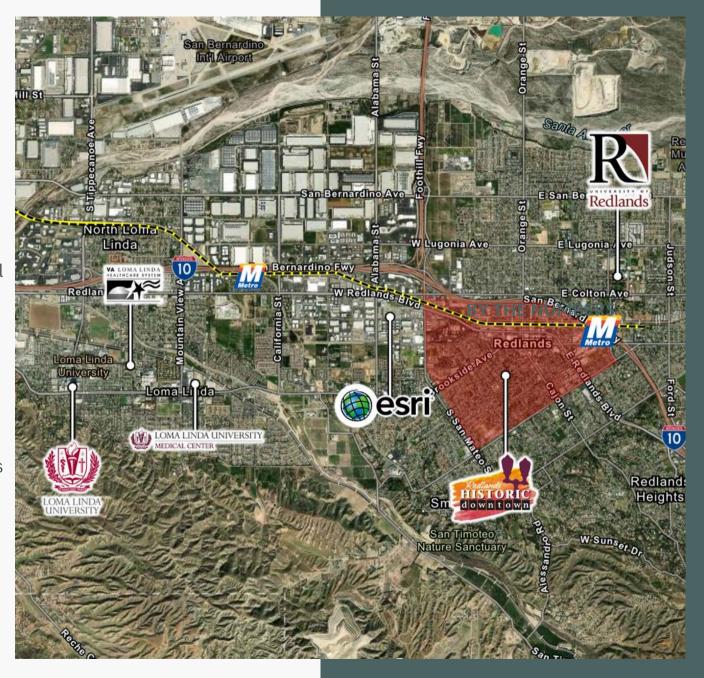

# Location

200 W Redlands Blvd., Redlands, CA Ideal location situated in the heart to downtown Redlands. Located with convenient access to I-10 commuter freeway, the Metro line, dining and shopping.

## **DOWNTOWN REDLANDS**

200 W Redlands Blvd.

Redlands, CA 92373

Redlands features a historic downtown, stunning architectural landmarks, museums, parks, a bustling University community and more.

Nearby: Loma Linda University; Loma Linda University Medical Center (1.5M patients per year), Esri (3,800 employees), Redlands University, VA Loma Linda Health, and more.