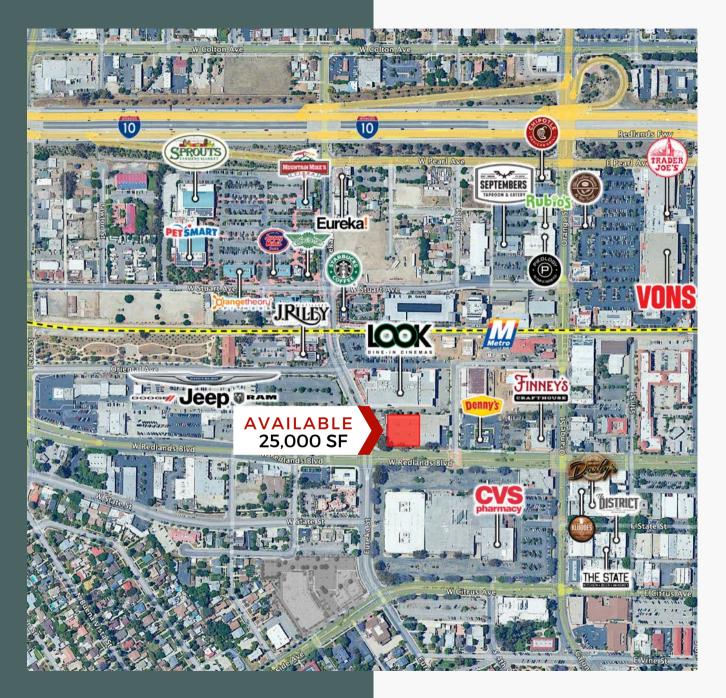

# Redlands Blvd

25,000 SF STORAGE/WAREHOUSE

**200 W Redlands Blvd.** Redlands, CA 92373

# Location

200 W Redlands Blvd., Redlands, CA Ideal location situated in the heart to downtown Redlands. Located with convenient access to I-10 commuter freeway, the Metro line, dining and shopping.

## **DOWNTOWN REDLANDS**

200 W Redlands Blvd.

Redlands, CA 92373

Redlands features a historic downtown, stunning architectural landmarks, museums, parks, a bustling University community and more.

Nearby: Loma Linda University; Loma Linda University Medical Center (1.5M patients per year), Esri (3,800 employees), Redlands University, VA Loma Linda Health, and more.