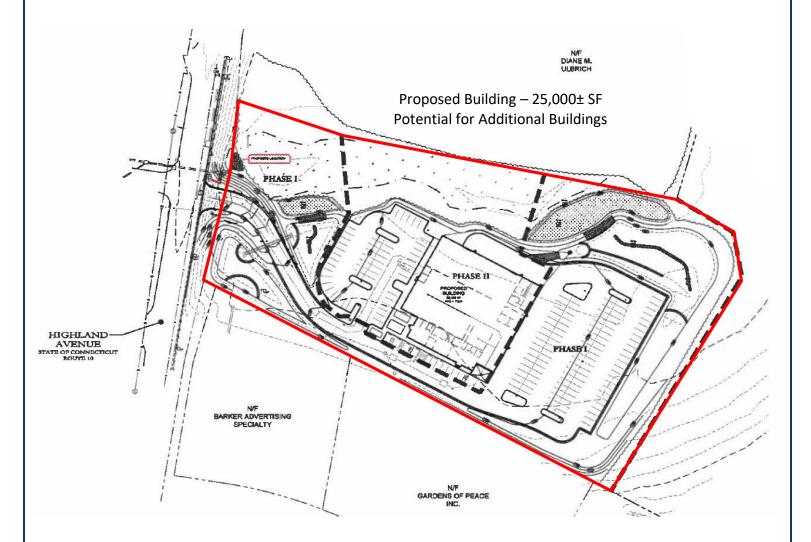

# 1289 1.12 Ac

10

SANDBAN

146

145 0.98 Ac

Fully Approved Plans for Development of 25,000± SF Building Plus Potential for Additional Buildings