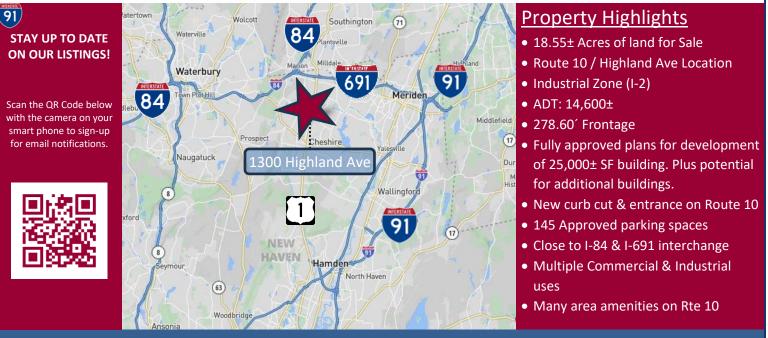

#### Property Highlights

- Reduced Sale Price!
- 18.55± Acres of land for Sale
- Route 10 / Highland Ave Location
- ADT: 14,600±
- Industrial Zone (I-2)
- 278.60' Frontage
- Fully approved plans for development of 25,000± SF building. Plus potential for additional buildings.
- New curb cut and entrance on Route 10
- 145 Approved parking spaces
- Close to I-84 & I-691 interchange
- Multiple Commercial & Industrial uses
- Many area amenities on Rte 10
  - Shopping
  - Banking
  - Dining

Scan the QR Code below with the camera on your smart phone to access our website.

FIND US ON

(in 🗙 🖻 🎯

For more information contact: Toby Brimberg | 203-640-5575 Cell | tbrimberg@orlcommercial.com

O,R&L Commercial Integrated Real Estate Services | <a href="http://www.orlcommercial.com">www.orlcommercial.com</a>