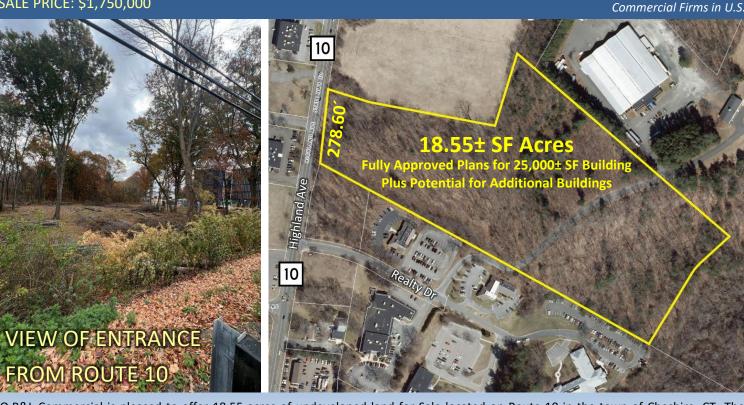

# FOR SALE | 18.55± ACRES OF UNDEVELOPED LAND ON ROUTE 10 FULLY APPROVED PLANS FOR 25,000± SF BUILDING

1300 Highland Ave, Cheshire, CT 06410 SALE PRICE: \$1,750,000

Ranked in Top 50 Commercial Firms in U.S.

### **Property Highlights**

- 18.55± Acres of undeveloped land in Industrial Zone (I-2)
- 278.60' Frontage on Route 10
- Fully approved plans in place for the development of a 25,000± SF building
- Plus potential for additional buildings
- New curb cut and new entrance directly onto Highland Ave, Route 10
- 145 Approved parking spaces
- Close to I-84 and I-691 interchange
- Multiple commercial and industrial uses permitted

### 18.55± SF Acres

12 18.55 Ac