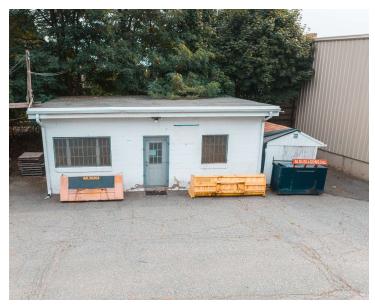

#### **Building 1**

| Building Type | Office   |
|---------------|----------|
| Building Size | 720 SF   |
| Construction  | Concrete |
| Lighting      | LED      |