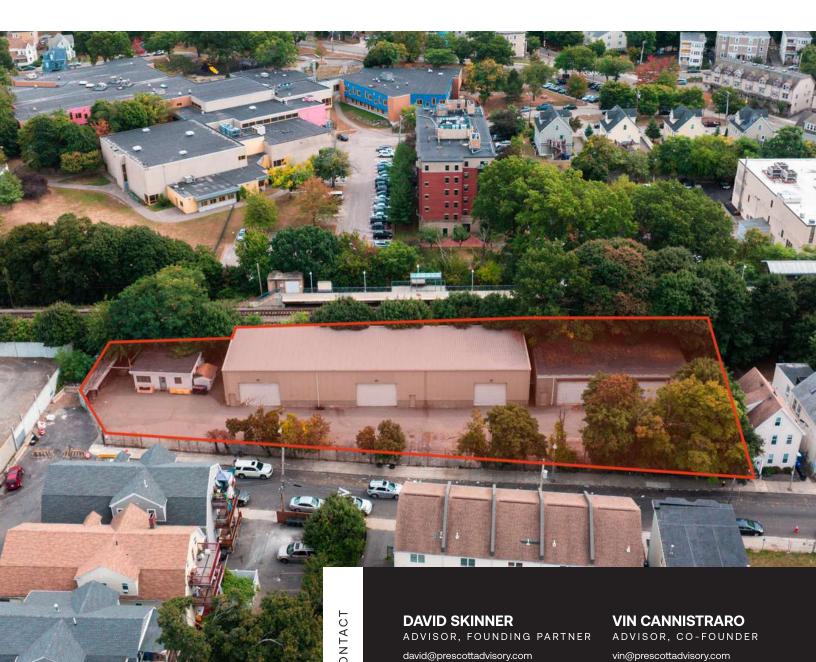

# **167 DEVON STREET**

BOSTON, MA 02121

**8,843 SF** 0.55 ACRES

617.293.4553

617.999.0057

#### **Property Description**

8,843 SF Industrial Space on 0.55 Acres for Lease