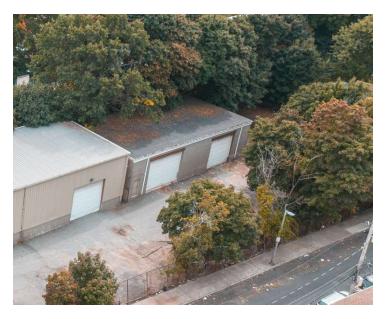

### **Building 2**

| Building Type | Industrial                 |
|---------------|----------------------------|
| Building Size | 5,437 SF                   |
| Construction  | Metal                      |
| Loading       | 3 - 14'x20' drive-in doors |
| Clear Height  | 19.6'-22.3'                |
| Lighting      | LED                        |

### **Building 3**

| Building Type         | Industrial                           |
|-----------------------|--------------------------------------|
| Building Size         | 2,686 SF                             |
| Construction          | Block                                |
|                       |                                      |
| Loading               | 2 - drive-in doors; 14'x20', 14'x14' |
| Loading  Clear Height | 2 - drive-in doors; 14'x20', 14'x14' |