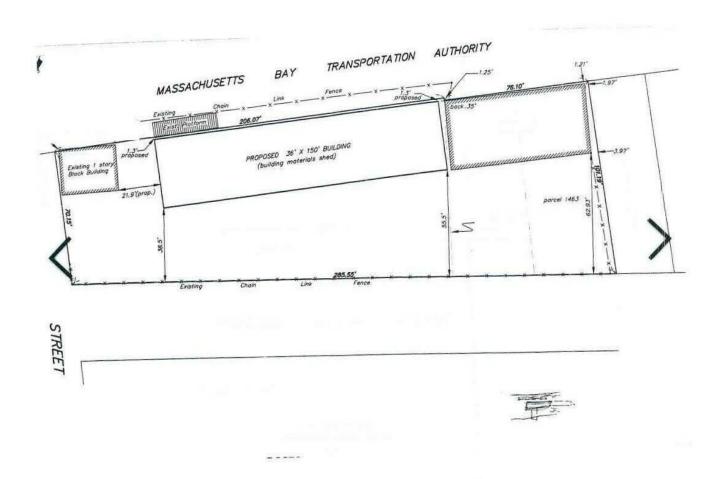

l                 |
|---------------|----------------------------|
| Building Size | 5,437 SF                   |
| Construction  | Metal                      |
| Loading       | 3 - 14'x20' drive-in doors |
| Clear Height  | 19.6'-22.3'                |
| Lighting      | LED                        |

### **Building 3**

| Building Type         | Industrial                           |
|-----------------------|--------------------------------------|
| Building Size         | 2,686 SF                             |
| Construction          | Block                                |
|                       |                                      |
| Loading               | 2 - drive-in doors; 14'x20', 14'x14' |
| Loading  Clear Height | 2 - drive-in doors; 14'x20', 14'x14' |

## **SITE PLANS**





## **REGIONAL MAP**









We obtained the information above from sources we believe to be reliable. However, we have not verified its accuracy and make no guarantee, warranty or representation about it. It is submitted subject to the possibility of errors, omissions, change of price, rental or other conditions, prior sale, lease or financing, or withdrawal without notice. We include projections, opinions, assumptions or estimates for example only, and they may not represent current or future performance of the property. You and your tax and legal advisors should conduct your own investigation of the property and transaction.