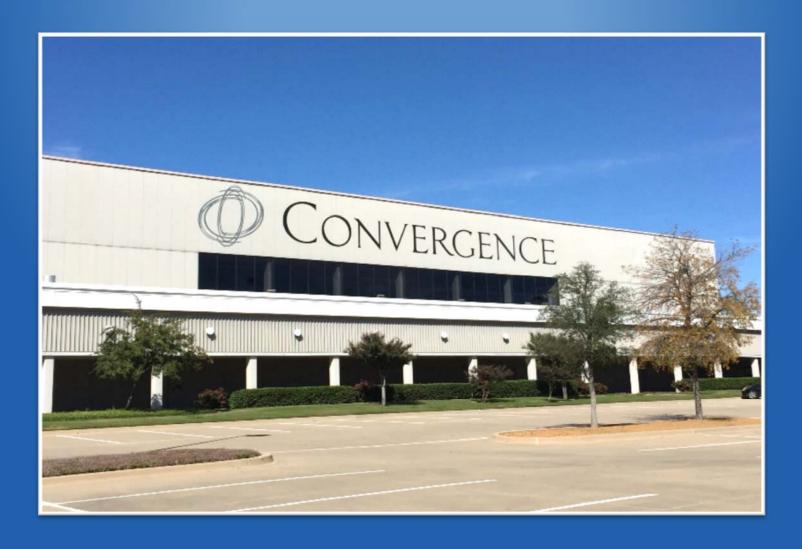

#### **PROPERTY SUMMARY**

Convergence is an 185 acre master-planned business park located in the heart the DFW Metroplex. Located just north of DFW International Airport along SH 121 Business, the property offers large efficient floor plates and abundant surface parking with 24/7 onsite security. The property was originally developed by Texas Instruments. The campus consists of ten large-box buildings connected to a central utility plant (CUP) by a central spine.