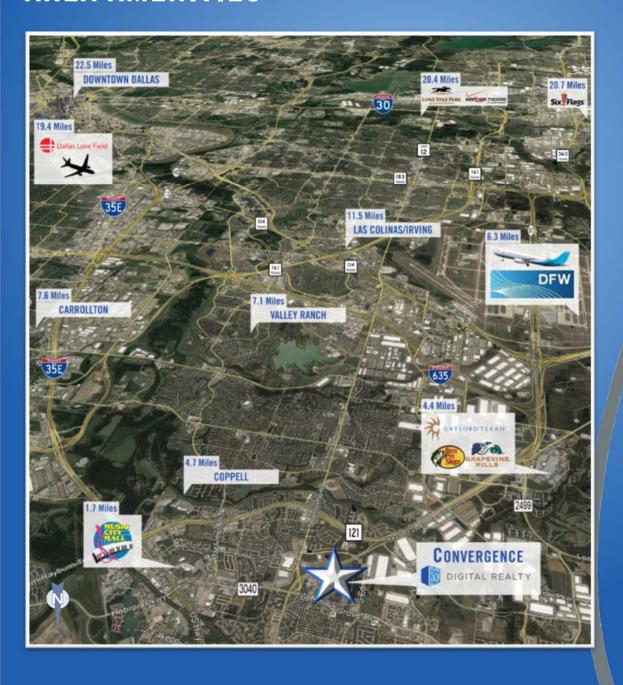

114)
- Large Efficient Floor Plates
- Abundant Surface Parking
- Minutes away from DFW International Airport
- Close Proximity to Numerous Restaurants, Retail, Banking, and Hotels







2501 S. State Highway 121 Business Lewisville, Texas 75067



### **COMPLEX BUILDINGS**

| Building 1  | 163,739 RSF       |
|-------------|-------------------|
| Building 2  | 75,993 RSF        |
| Building 3  | 78,413 RSF        |
| Building 4  | 98,190 RSF        |
| Building 5  | 78,495 RSF        |
| Building 7  | 85,238 RSF        |
| Building 8  | 76,829 RSF        |
| Building 9  | 14,412 RSF        |
| Building 11 | 129,259 RSF       |
| Building 12 | <u>43,216 RSF</u> |
| TOTAL       | 843,784 RSF       |







2501 S. State Highway 121 Business Lewisville, Texas 75067

#### **AREA AMENITIES**





#### FOR LEASING INFORMATION

Bob Buell bob.buell@fults.com

Louie Weber louis.weber@fults.com