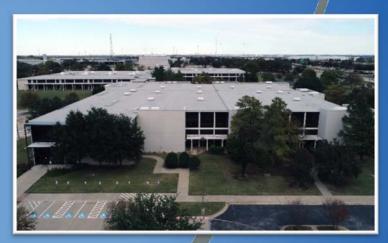

#### **PROPERTY SUMMARY**

Convergence is an 185 acre master-planned business park located in the heart the DFW Metroplex. Located just north of DFW International Airport along SH 121 Business, the property offers large efficient floor plates and abundant surface parking with 24/7 onsite security. The property was originally developed by Texas Instruments. The campus consists of ten large-box buildings connected to a central utility plant (CUP) by a central spine.

### **COMPLEX BUILDINGS**

| Building 1  | 163,739 RSF       |
|-------------|-------------------|
| Building 2  | 75,993 RSF        |
| Building 3  | 78,413 RSF        |
| Building 4  | 98,190 RSF        |
| Building 5  | 78,495 RSF        |
| Building 7  | 85,238 RSF        |
| Building 8  | 76,829 RSF        |
| Building 9  | 14,412 RSF        |
| Building 11 | 129,259 RSF       |
| Building 12 | <u>43,216 RSF</u> |
| TOTAL       | 843,784 RSF       |