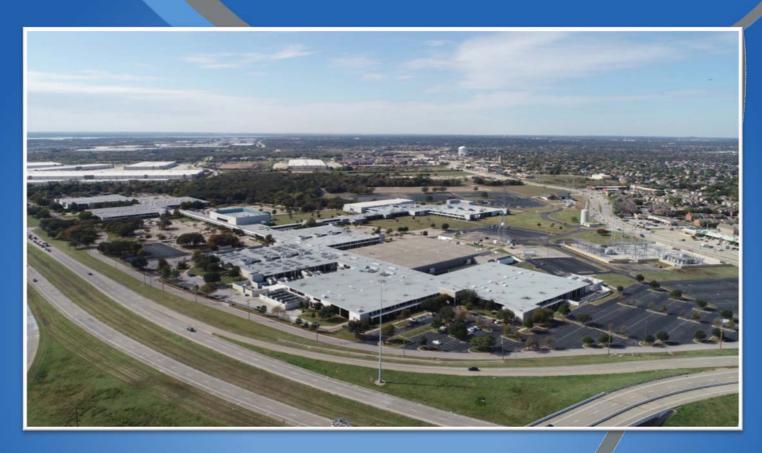

#### **PROPERTY SUMMARY**

Convergence is an 185 acre master-planned business park located in the heart the DFW Metroplex. Located just north of DFW International Airport along SH 121 Business, the property offers large efficient floor plates and abundant surface parking with 24/7 onsite security. The property was originally developed by Texas Instruments. The campus consists of ten large-box buildings connected to a central utility plant (CUP) by a central spine.

### **COMPLEX BUILDINGS**

| Building 1  | 163,739 RSF       |
|-------------|-------------------|
| Building 2  | 75,993 RSF        |
| Building 3  | 78,413 RSF        |
| Building 4  | 98,190 RSF        |
| Building 5  | 78,495 RSF        |
| Building 7  | 85,238 RSF        |
| Building 8  | 76,829 RSF        |
| Building 9  | 14,412 RSF        |
| Building 11 | 129,259 RSF       |
| Building 12 | <u>43,216 RSF</u> |
| TOTAL       | 843,784 RSF       |