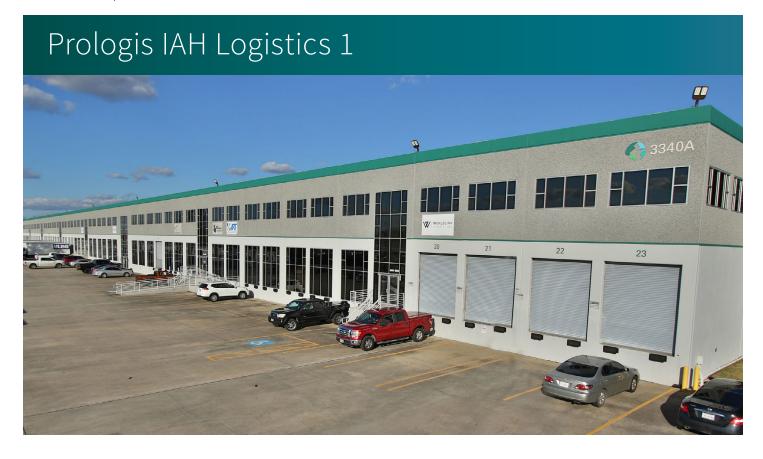

# 6,500 SF

Industrial Space For Lease





3340-A Greens Road, Suite 200 Houston, TX 77032 USA



### **LOCATION**

- Immediate access to Bush Intercontinental Airport domestic and international air freight
- Only minutes to major thoroughfares including Beltway 8, US 59, I-45 and Hardy Toll Road

### **FACILITY**

- 6,500 SF available
- 2,988 SF of office
- · 24' clear height
- 3 dock high doors / 1 drive-in ramp

## **ADVANTAGES AND AMENITIES**

- · Cross-dock configuration
- Column-free warehouse
- Fully sprinklered
- · LED lighting
- 1 edge of dock leveler
- On-site trailer storage
- 200' shared truck court

Industrial Space For Lease



## Prologis IAH Logistics 1









### Stream

William Carpenter william.carpenter@streamrealty.com ph +1 713 300 8891 cell +1 713 204 4716 3040 Post Oak Blvd., Suite 600 Houston, TX 77056