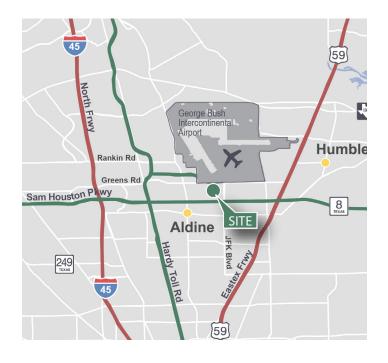

### **LOCATION**

- Immediate access to Bush Intercontinental Airport domestic and international air freight
- Only minutes to major thoroughfares including Beltway 8, US 59, I-45 and Hardy Toll Road