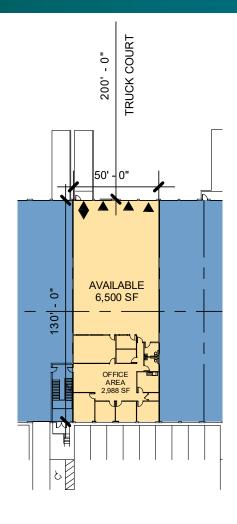

### **FACILITY**

- 6,500 SF available
- 2,988 SF of office
- · 24' clear height
- 3 dock high doors / 1 drive-in ramp

## **ADVANTAGES AND AMENITIES**

- · Cross-dock configuration
- Column-free warehouse
- Fully sprinklered
- · LED lighting
- 1 edge of dock leveler
- On-site trailer storage
- 200' shared truck court

Industrial Space For Lease