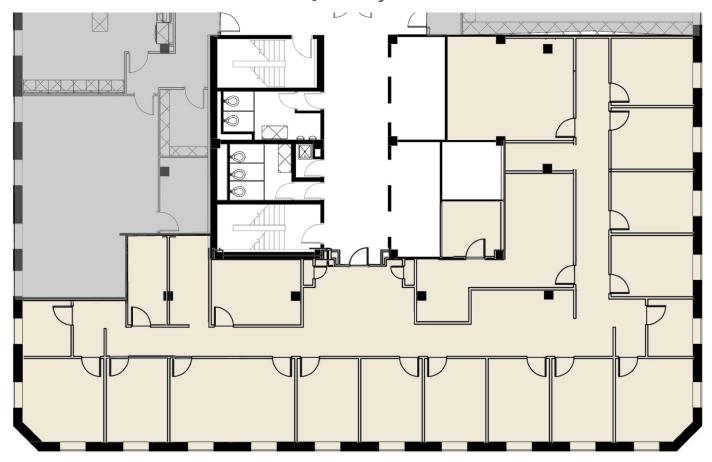

## RESOURCES FOR THE FUTURE

1616 P Street NW / Washington, DC

Suite 340 - 4,545 RSF - Available January 1, 2019

## **SPACE FEATURES**

- 15 windowed offices
- Interior work spaces
- Server closet
- Custom build-out/modifications are negotiable