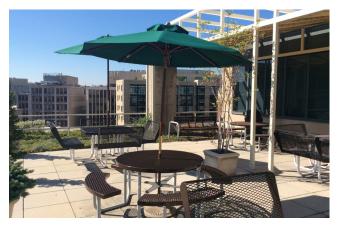

### **BUILDING FEATURES**

- Preference for Qualified 501(c)(3) Nonprofits
- 7-Story office building, containing approximately 68,500 RSF
- 7-minute walk to Dupont Circle Metro
- 4-minute walk to Whole Foods and 14th Street Retail Corridor
- Easy walking distance to dozens of restaurants, eateries and boutiques
- Access to roof-top conference facility (seats approximately 50 people)
- Concierge service and 24-hour security.
- Green roof with picnic area
- On-site fitness center with showers
- 2-level underground parking garage (.67/1,000 sf ratio)
- One-acre courtyard and rose garden with Wi-Fi access
- A sky-lit gallery connects to 1400 16th Street building, with access to
  - an on-site cafe/deli
  - a brand new state-of-the-art, multi-purpose, conference center
- Owner occupied with below-market operating expenses
- · On-site management and engineering staff