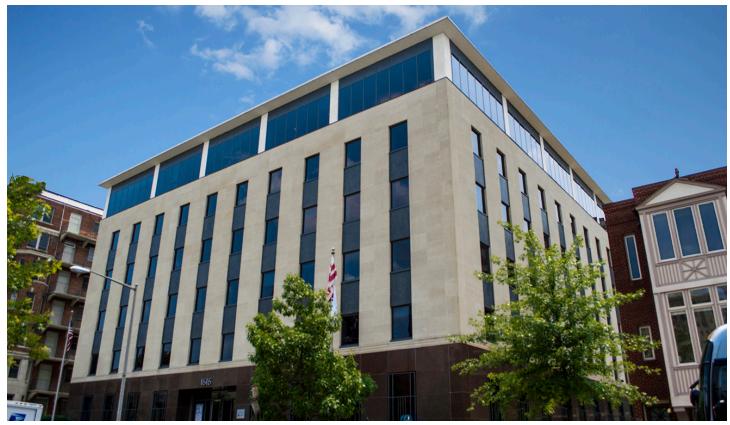

# 1616 P STREET NW

Dupont Circle / Washington, DC

Exceptional Office Space in the Upscale Dupont Circle / Logan Circle Neighborhood

Neel Teague 202-328-5136 leasing@stoutandteague.com

### **BUILDING FEATURES**

- Preference for Qualified 501(c)(3) Nonprofits
- 7-Story office building, containing approximately 68,500 RSF
- 7-minute walk to Dupont Circle Metro
- 4-minute walk to Whole Foods and 14th Street Retail Corridor
- Easy walking distance to dozens of restaurants, eateries and boutiques
- Access to roof-top conference facility (seats approximately 50 people)
- Concierge service and 24-hour security.
- Green roof with picnic area
- On-site fitness center with showers
- 2-level underground parking garage (.67/1,000 sf ratio)
- One-acre courtyard and rose garden with Wi-Fi access
- A sky-lit gallery connects to 1400 16th Street building, with access to
  - an on-site cafe/deli
  - a brand new state-of-the-art, multi-purpose, conference center
- Owner occupied with below-market operating expenses
- · On-site management and engineering staff