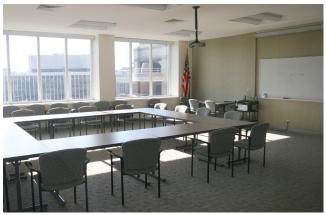

## RESOURCES FOR THE FUTURE

1616 P Street NW / Washington, DC

Suite 230 - 1,579 RSF - Available Immediately

### **SPACE FEATURES**

- · Five spacious windowed offices
- One interior office
- Server closet
- Custom build-out/modifications are negotiable

## RESOURCES FOR THE FUTURE

1616 P Street NW / Washington, DC

Suite 340 - 4,545 RSF - Available January 1, 2019

## **SPACE FEATURES**

- 15 windowed offices
- Interior work spaces
- Server closet
- Custom build-out/modifications are negotiable