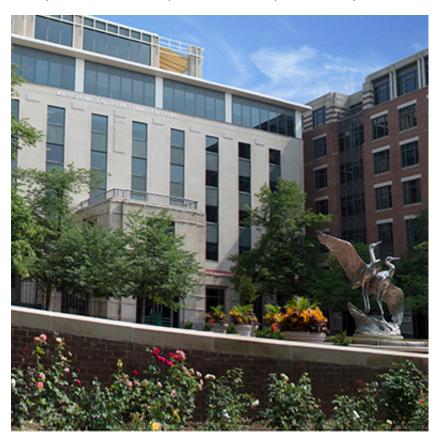

### **BUILDING FEATURES**

- Preference for Qualified 501(c)(3) Nonprofits
- 7-Story office building, containing approximately 68,500 RSF
- 7-minute walk to Dupont Circle Metro
- 4-minute walk to Whole Foods and 14th Street Retail Corridor
- Easy walking distance to dozens of restaurants, eateries and boutiques
- Access to roof-top conference facility (seats approximately 50 people)
- Concierge service and 24-hour security.
- Green roof with picnic area
- On-site fitness center with showers
- 2-level underground parking garage (.67/1,000 sf ratio)
- One-acre courtyard and rose garden with Wi-Fi access
- A sky-lit gallery connects to 1400 16th Street building, with access to
  - an on-site cafe/deli
  - a brand new state-of-the-art, multi-purpose, conference center
- Owner occupied with below-market operating expenses
- · On-site management and engineering staff