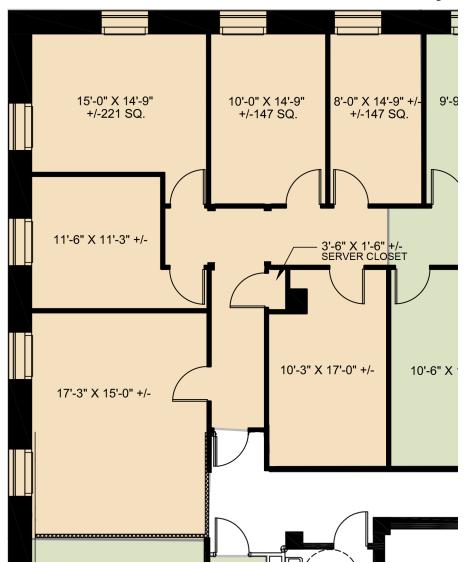

## RESOURCES FOR THE FUTURE

1616 P Street NW / Washington, DC

Suite 230 - 1,579 RSF - Available Immediately

### **SPACE FEATURES**

- · Five spacious windowed offices
- One interior office
- Server closet
- Custom build-out/modifications are negotiable