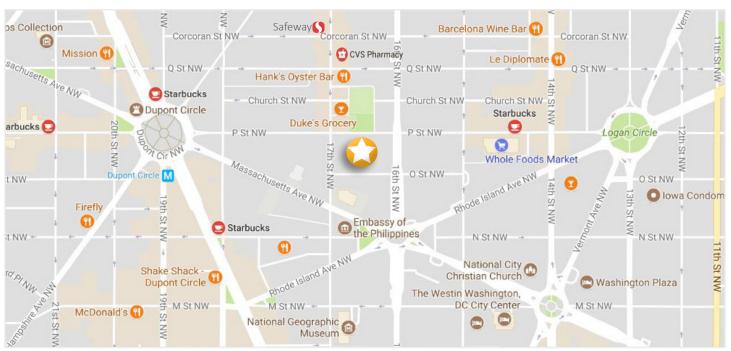

#### DUPONT CIRCLE NEIGHBORHOOD LOCATION, THAT'S ALSO CLOSE TO LOGAN CIRCLE

# Many nearby dining options, including:

- Birch & Barley/ChurchKey
- B Too
- Compass Rose
- Duke's Grocery
- Ghibellina
- Hank's Oyster Bar
- Komi
- · Le Diplomate
- Little Serow
- Pitango
- Plume at the Jefferson Hotel
- Radiator
- Russia House
- Sushi Taro
- Urbana

#### Shops:

- Alton
- Brooks Brothers
- CVS Pharmacy
- Gap
- H&M
- Kramerbooks & Afterwards
- Lou Lou
- Miss Pixie's Furnishings & Whatnot
- Proper Topper
- · Room & Board
- Safeway
- Salt & Sundry
- Tiny Jewel Box
- West Elm
- Whole Foods Market

#### Other attractions:

- · Anderson House
- Black Cat
- Cafe Citron
- Cobalt
- DC Improv
- Eighteenth Street Lounge
- Embassy Row
- Masa 14
- National Geographic Museum
- Studio Theater
- The Mansion on O & O Street Museum
- The Spanish Steps
- Woodrow Wilson House