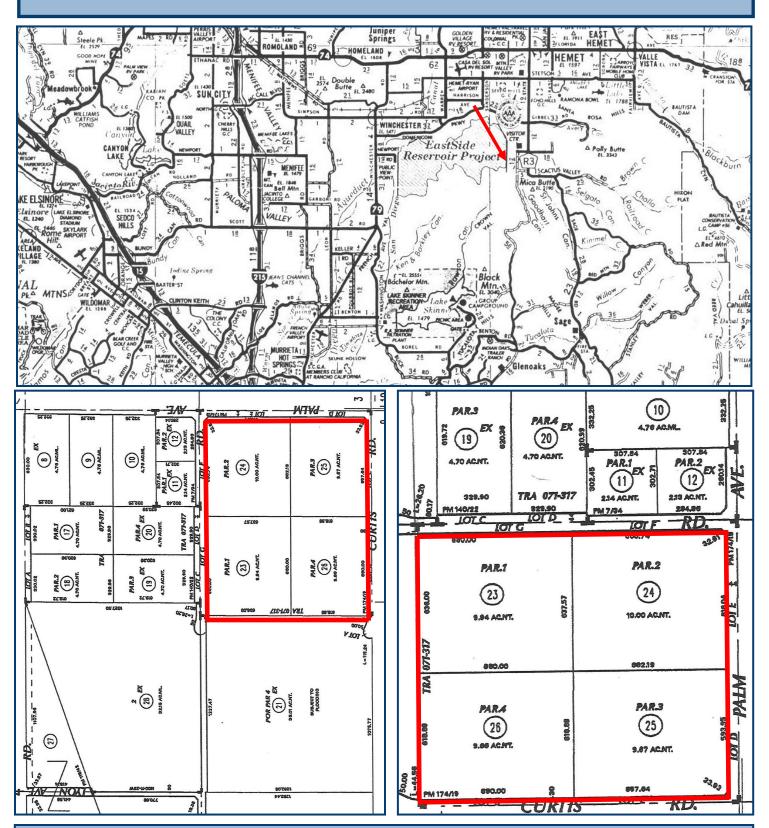

## FOR SALE—ALL OR PART

+/-39.27 AC-FOUR LEGAL PARCELS AGRICULTURAL / RESIDENTIAL
PALM AVENUE & DIAMOND ROAD
SOUTH HEMET & DIAMOND VALLEY LAKE

## **PURCHASE PRICE**

- \* APN 469-270-026 (9.66 Ac) \$500,000
- \* APN 469-270-025 (9.67 Ac) \$500,000

- \* APN 469-270-024 (10 ac) \$750,000
- \* APN 469-270-023 (9.94 Ac) \$500,000
- Adjacent to MWD Diamond Valley Reservoir and Recreational Area
- ◆ Parcel 24 has a +/-2,000 SF Steel Building, Two Active Wells on the 40 Acres, Two Permitted Septic Tank Systems on Two Parcels, EMWD Water and Electricity to All Properties
- Excellent Flat Property Ideal for Horses, Cows, Agricultural Use, Executive Homes
- Beautiful Stand of Shade Trees
- Ideal Land Investment With Potential To Change to Rural Residential and Small Lots
- Three Miles to State Street and Domenigoni Parkway