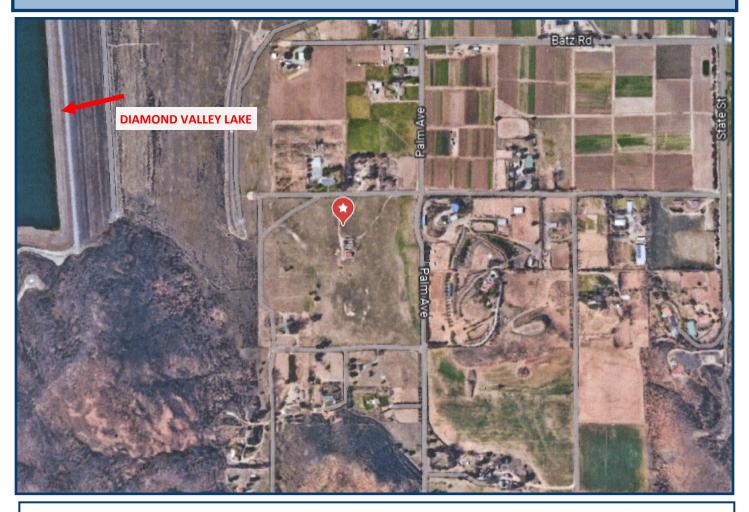

## FOR SALE—ALL OR PART

+/-39.27 AC-FOUR LEGAL PARCELS AGRICULTURAL / RESIDENTIAL
PALM AVENUE & DIAMOND ROAD
SOUTH HEMET & DIAMOND VALLEY LAKE

## **PURCHASE PRICE**

- \* APN 469-270-026 (9.66 Ac) \$500,000
- \* APN 469-270-025 (9.67 Ac) \$500,000

- \* APN 469-270-024 (10 ac) \$750,000
- \* APN 469-270-023 (9.94 Ac) \$500,000
- Adjacent to MWD Diamond Valley Reservoir and Recreational Area
- ◆ Parcel 24 has a +/-2,000 SF Steel Building, Two Active Wells on the 40 Acres, Two Permitted Septic Tank Systems on Two Parcels, EMWD Water and Electricity to All Properties
- Excellent Flat Property Ideal for Horses, Cows, Agricultural Use, Executive Homes
- Beautiful Stand of Shade Trees
- Ideal Land Investment With Potential To Change to Rural Residential and Small Lots
- Three Miles to State Street and Domenigoni Parkway