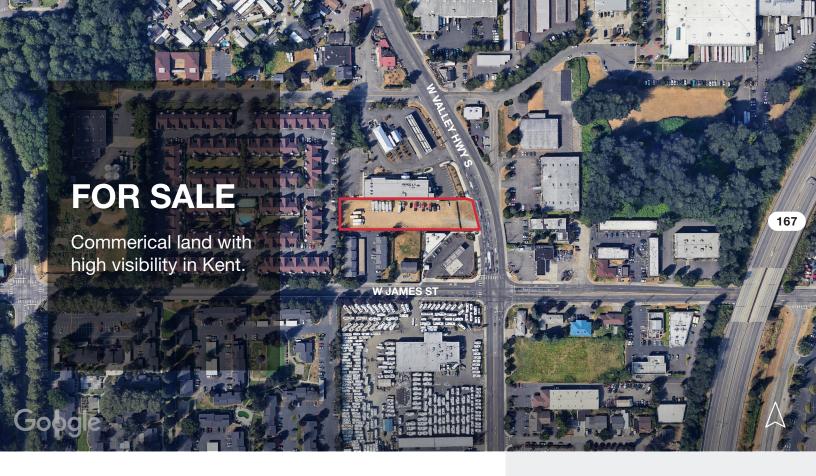

## 701 Washington Ave N & 23809 W Valley Hwy

Kent, WA 98032

Convenient Kent location with easy access to local highways, as well as flexible zoning uses.

## **PROPERTY HIGHLIGHTS**

- + Commercial Land
- + Close Proximity to HWY-167 and HWY-5
- + High Visibility
- + Zoned: GC-MU
- + Available Now

THE INFORMATION CONTAINED HEREIN HAS BEEN GIVEN TO US BY THE OWNER OF THE PROPERTY OR OTHER SOURCES WE DEEM RELIABLE, WE HAVE NO REASON TO DOUBT ITS ACCURACY, BUT WE DO NOT GUARANTEE IT. ALL INFORMATION SHOULD BE VERIFIED PRIOR TO PURCHASE OR LEASE.

LAND AREA

ZONING

GC-MU

PRICE **\$1,450,000** 