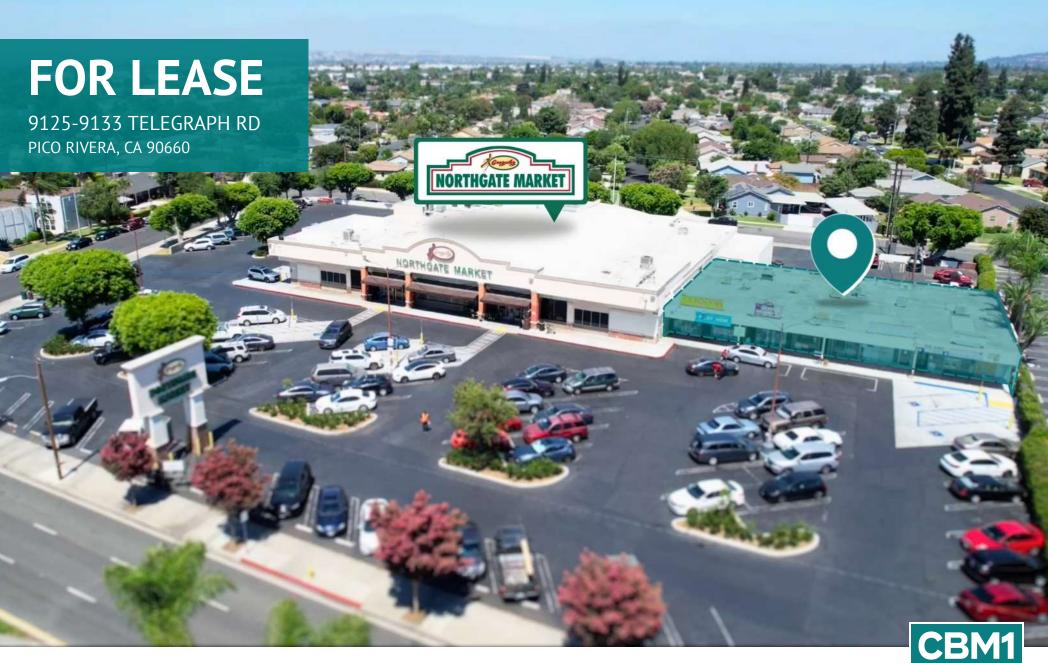

### **PROPERTY SUMMARY**

9125-9133 TELEGRAPH RD | PICO RIVERA, CA 90660

**BROCHURE | PAGE 2** 

### LOCATION DESCRIPTION

Welcome to the bustling Northgate Market grocery center, in Pico Rivera, on the busy intersection of Telegraph and Arrington. The area surrounding the property offers a vibrant mix of amenities, including the Pico Rivera Towne Center for shopping, dining, and entertainment. For outdoor enthusiasts, the Rio Hondo Golf Club and Rivera Park are just a short drive away. Additionally, the location provides easy access to a variety of dining options such as Dal Rae, El Atacor, and Steamers Bakery & Cafe. With close proximity to major highways and public transportation, the area offers a convenient and welcoming environment for small businesses.

### PROPERTY DESCRIPTION

Explore the exceptional restaurant and shop space leasing opportunities adjacent to the vibrant Northgate Market! This prime location offers customizable spaces designed to maximize visibility and foot traffic. With flexible floor plans, modern facilities, and a thriving community hub, tenants have the perfect setting to showcase their products and services. The strategic positioning of the property, combined with the bustling atmosphere of the Northgate Market, creates an ideal environment for retail success. Don't miss this chance to elevate your business within this dynamic commercial space, surrounded by a thriving marketplace.