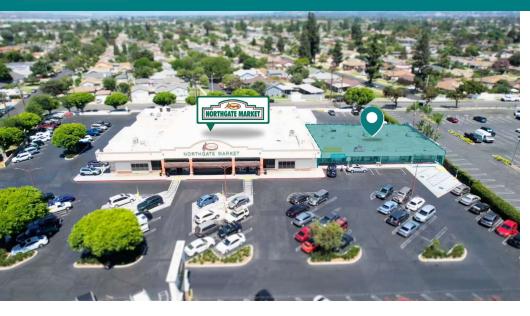

# **LEASE SPACES**

9125-9133 TELEGRAPH RD | PICO RIVERA, CA 90660

BROCHURE | PAGE 3

**Claymore St** 

### **LEGEND**

Available
Unavailable

### **AVAILABLE SPACES**

| SUITE | TENANT    | SIZE     | TYPE            | RATE            | DESCRIPTION                                       |
|-------|-----------|----------|-----------------|-----------------|---------------------------------------------------|
| 9133  | Available | 1,500 SF | Est. \$0.50 NNN | \$3.00 SF/month | End Cap Retail/Office Shop Space (Do Not Disturb) |
| 9129  | Available | 1,200 SF | Est. \$0.65 NNN | \$4.00 SF/month | Restaurant Space (Do Not Disturb)                 |