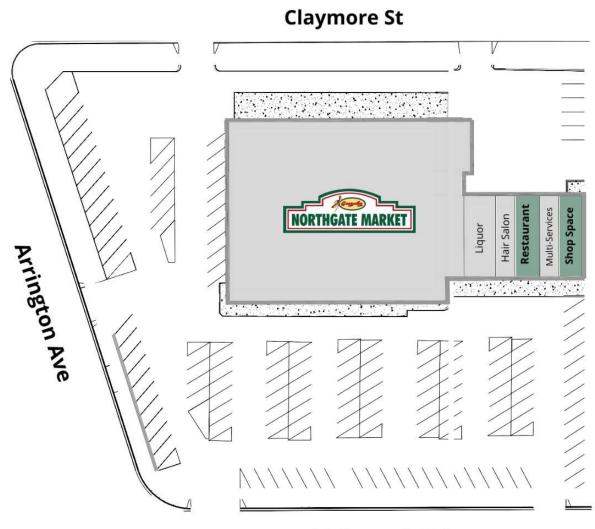

# **LEASE SPACES**

9125-9133 TELEGRAPH RD | PICO RIVERA, CA 90660

BROCHURE | PAGE 3

**Claymore St** 

### **LEGEND**

Available
Unavailable

### **LEASE INFORMATION**

| Lease Type:  | NNN              | Lease Term: | Negotiable               |
|--------------|------------------|-------------|--------------------------|
| Total Space: | 1,200 - 1,500 SF | Lease Rate: | \$3.00 - \$4.00 SF/month |

### **AVAILABLE SPACES**

| SUITE | TENANT    | SIZE     | TYPE            | RATE            | DESCRIPTION                                       |
|-------|-----------|----------|-----------------|-----------------|---------------------------------------------------|
| 9133  | Available | 1,500 SF | Est. \$0.50 NNN | \$3.00 SF/month | End Cap Retail/Office Shop Space (Do Not Disturb) |
| 9129  | Available | 1,200 SF | Est. \$0.65 NNN | \$4.00 SF/month | Restaurant Space (Do Not Disturb)                 |