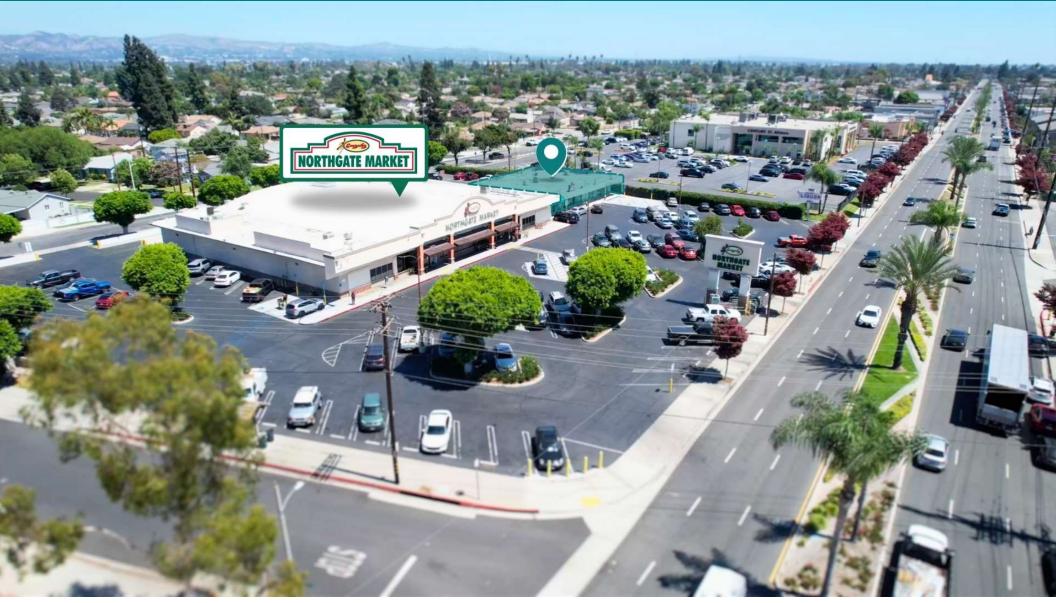

### LOCATION DESCRIPTION

Welcome to the bustling Northgate Market grocery center, in Pico Rivera, on the busy intersection of Telegraph and Arrington. The area surrounding the property offers a vibrant mix of amenities, including the Pico Rivera Towne Center for shopping, dining, and entertainment. For outdoor enthusiasts, the Rio Hondo Golf Club and Rivera Park are just a short drive away. Additionally, the location provides easy access to a variety of dining options such as Dal Rae, El Atacor, and Steamers Bakery & Cafe. With close proximity to major highways and public transportation, the area offers a convenient and welcoming environment for small businesses.

## **LOCATION MAP**

9125-9133 TELEGRAPH RD | PICO RIVERA, CA 90660

BROCHURE | PAGE 7

949.608.4886

DANIEL@CBM1.COM