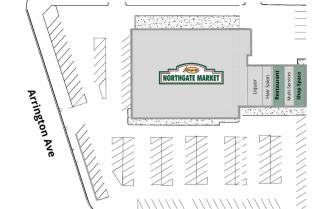

# **LEASE SPACES**

9125-9133 TELEGRAPH RD | PICO RIVERA, CA 90660

BROCHURE | PAGE 3

**Claymore St** 

### **LEGEND**

Available
Unavailable

### **LEASE INFORMATION**

| Lease Type:  | NNN              | Lease Term: | Negotiable               |
|--------------|------------------|-------------|--------------------------|
| Total Space: | 1,200 - 1,500 SF | Lease Rate: | \$3.00 - \$4.00 SF/month |

### **AVAILABLE SPACES**

| SUITE | TENANT    | SIZE     | TYPE            | RATE            | DESCRIPTION                                       |
|-------|-----------|----------|-----------------|-----------------|---------------------------------------------------|
| 9133  | Available | 1,500 SF | Est. \$0.50 NNN | \$3.00 SF/month | End Cap Retail/Office Shop Space (Do Not Disturb) |
| 9129  | Available | 1,200 SF | Est. \$0.65 NNN | \$4.00 SF/month | Restaurant Space (Do Not Disturb)                 |