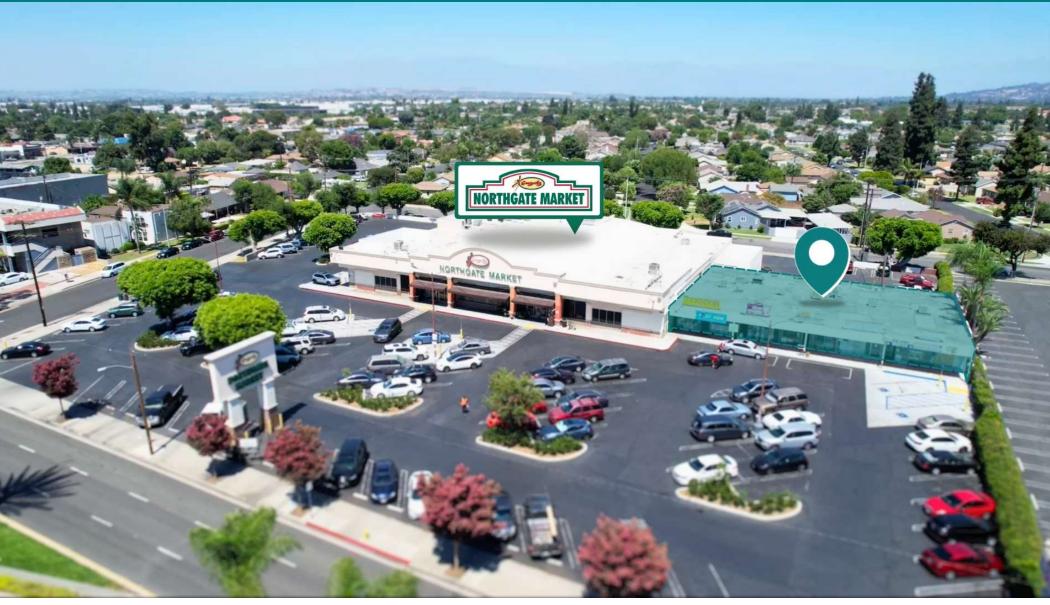

### **PROPERTY SUMMARY**

9125-9133 TELEGRAPH RD | PICO RIVERA, CA 90660

**BROCHURE | PAGE 2** 

### LOCATION DESCRIPTION

Welcome to the bustling Northgate Market grocery center, in Pico Rivera, on the busy intersection of Telegraph and Arrington. The area surrounding the property offers a vibrant mix of amenities, including the Pico Rivera Towne Center for shopping, dining, and entertainment. For outdoor enthusiasts, the Rio Hondo Golf Club and Rivera Park are just a short drive away. Additionally, the location provides easy access to a variety of dining options such as Dal Rae, El Atacor, and Steamers Bakery & Cafe. With close proximity to major highways and public transportation, the area offers a convenient and welcoming environment for small businesses.

### PROPERTY DESCRIPTION

Explore the exceptional restaurant and shop space leasing opportunities adjacent to the vibrant Northgate Market! This prime location offers customizable spaces designed to maximize visibility and foot traffic. With flexible floor plans, modern facilities, and a thriving community hub, tenants have the perfect setting to showcase their products and services. The strategic positioning of the property, combined with the bustling atmosphere of the Northgate Market, creates an ideal environment for retail success. Don't miss this chance to elevate your business within this dynamic commercial space, surrounded by a thriving marketplace.