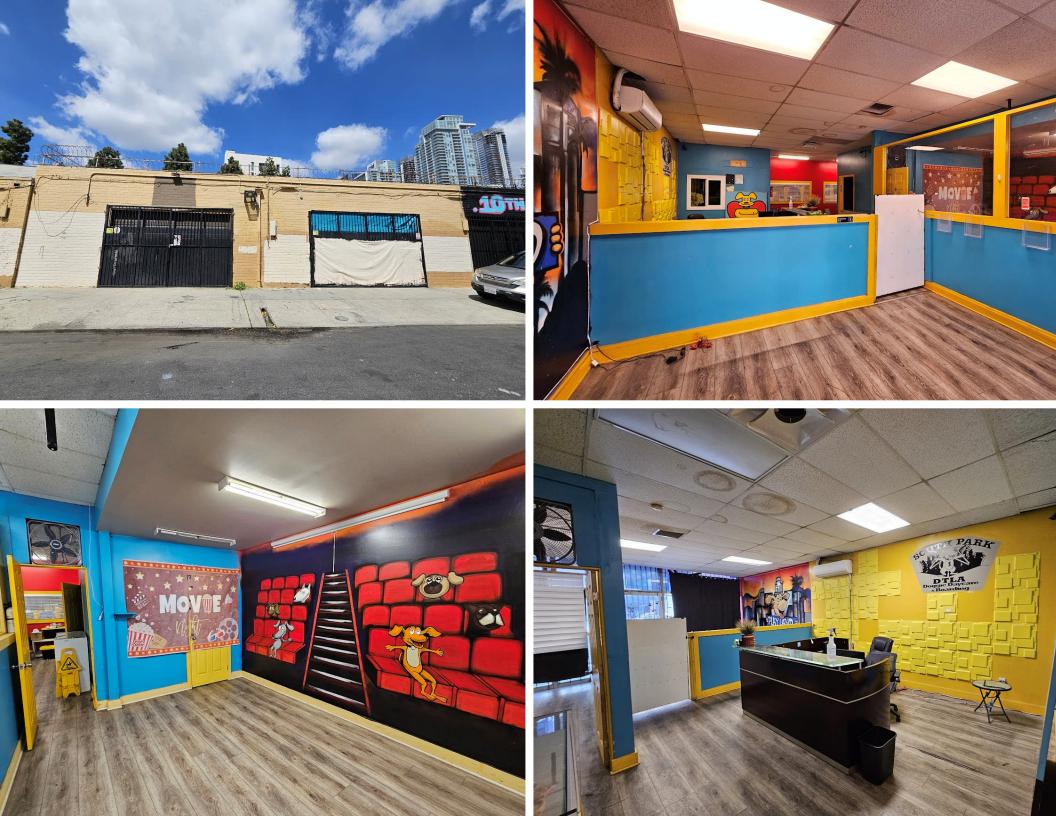

## **Property Information**

| Available SF:   | 4,700 SF     | <ul><li>Former South Park Doggie location</li></ul>                                                                                                 |
|-----------------|--------------|-----------------------------------------------------------------------------------------------------------------------------------------------------|
| Year Built:     | 1915         | <ul> <li>Prime location in Downtown LA South<br/>Park</li> <li>Three (3) blocks from LA Live, LA<br/>Convention Center, Crypto.com Arena</li> </ul> |
| Ceiling Height: | 10'          |                                                                                                                                                     |
| Construction:   | Brick        |                                                                                                                                                     |
| Loading:        | 2 GL         | Great for any kind exercise space such as                                                                                                           |
| Zoning:         | C2           | boxing, gym, yoga or any studio use                                                                                                                 |
| # Restroom:     | 2            | Drop ceiling through out the entire premises                                                                                                        |
| APN:            | 5134-025-043 | Fully air conditioned space                                                                                                                         |
| Lease Rate:     | TBD          | <ul><li>Current term expires 6/30/2026</li></ul>                                                                                                    |
| Lease Type:     | Gross        |                                                                                                                                                     |