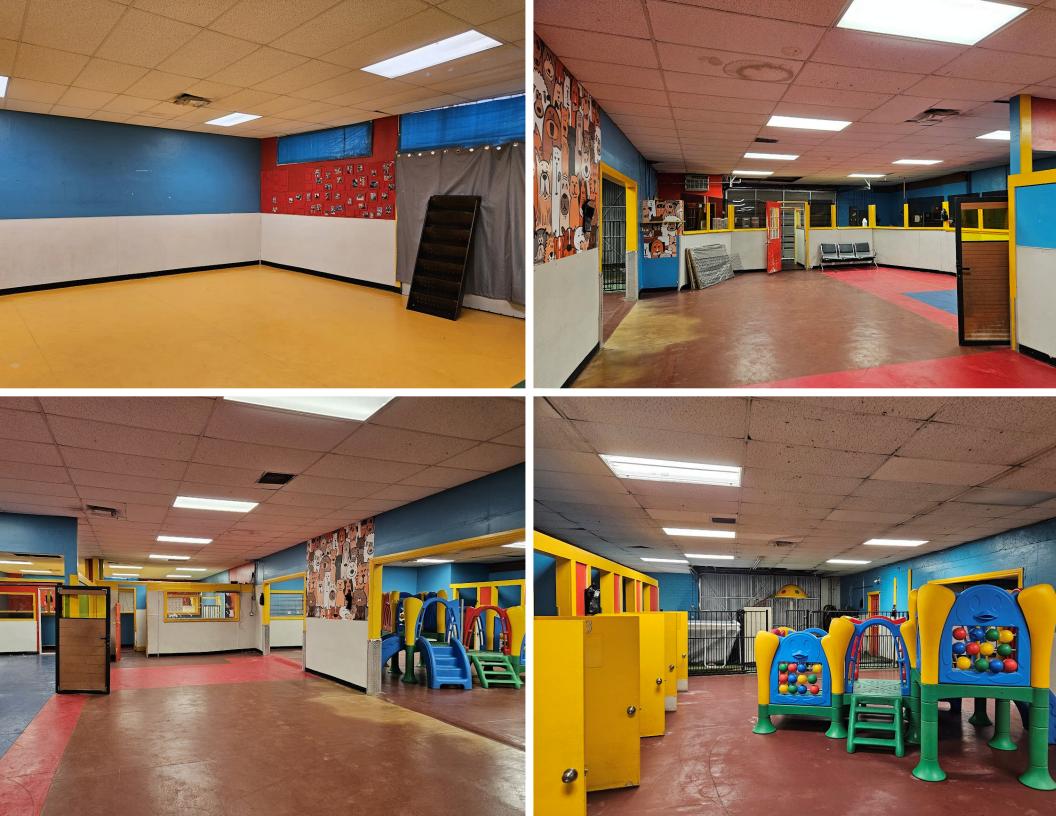

## **Property Information**

| Available SF:   | 4,700 SF     | <ul><li>Former South Park Doggie location</li></ul>                                                                                                 |
|-----------------|--------------|-----------------------------------------------------------------------------------------------------------------------------------------------------|
| Year Built:     | 1915         | <ul> <li>Prime location in Downtown LA South<br/>Park</li> <li>Three (3) blocks from LA Live, LA<br/>Convention Center, Crypto.com Arena</li> </ul> |
| Ceiling Height: | 10'          |                                                                                                                                                     |
| Construction:   | Brick        |                                                                                                                                                     |
| Loading:        | 2 GL         | Great for any kind exercise space such as                                                                                                           |
| Zoning:         | C2           | boxing, gym, yoga or any studio use                                                                                                                 |
| # Restroom:     | 2            | Drop ceiling through out the entire premises                                                                                                        |
| APN:            | 5134-025-043 | Fully air conditioned space                                                                                                                         |
| Lease Rate:     | TBD          | <ul><li>Current term expires 6/30/2026</li></ul>                                                                                                    |
| Lease Type:     | Gross        |                                                                                                                                                     |