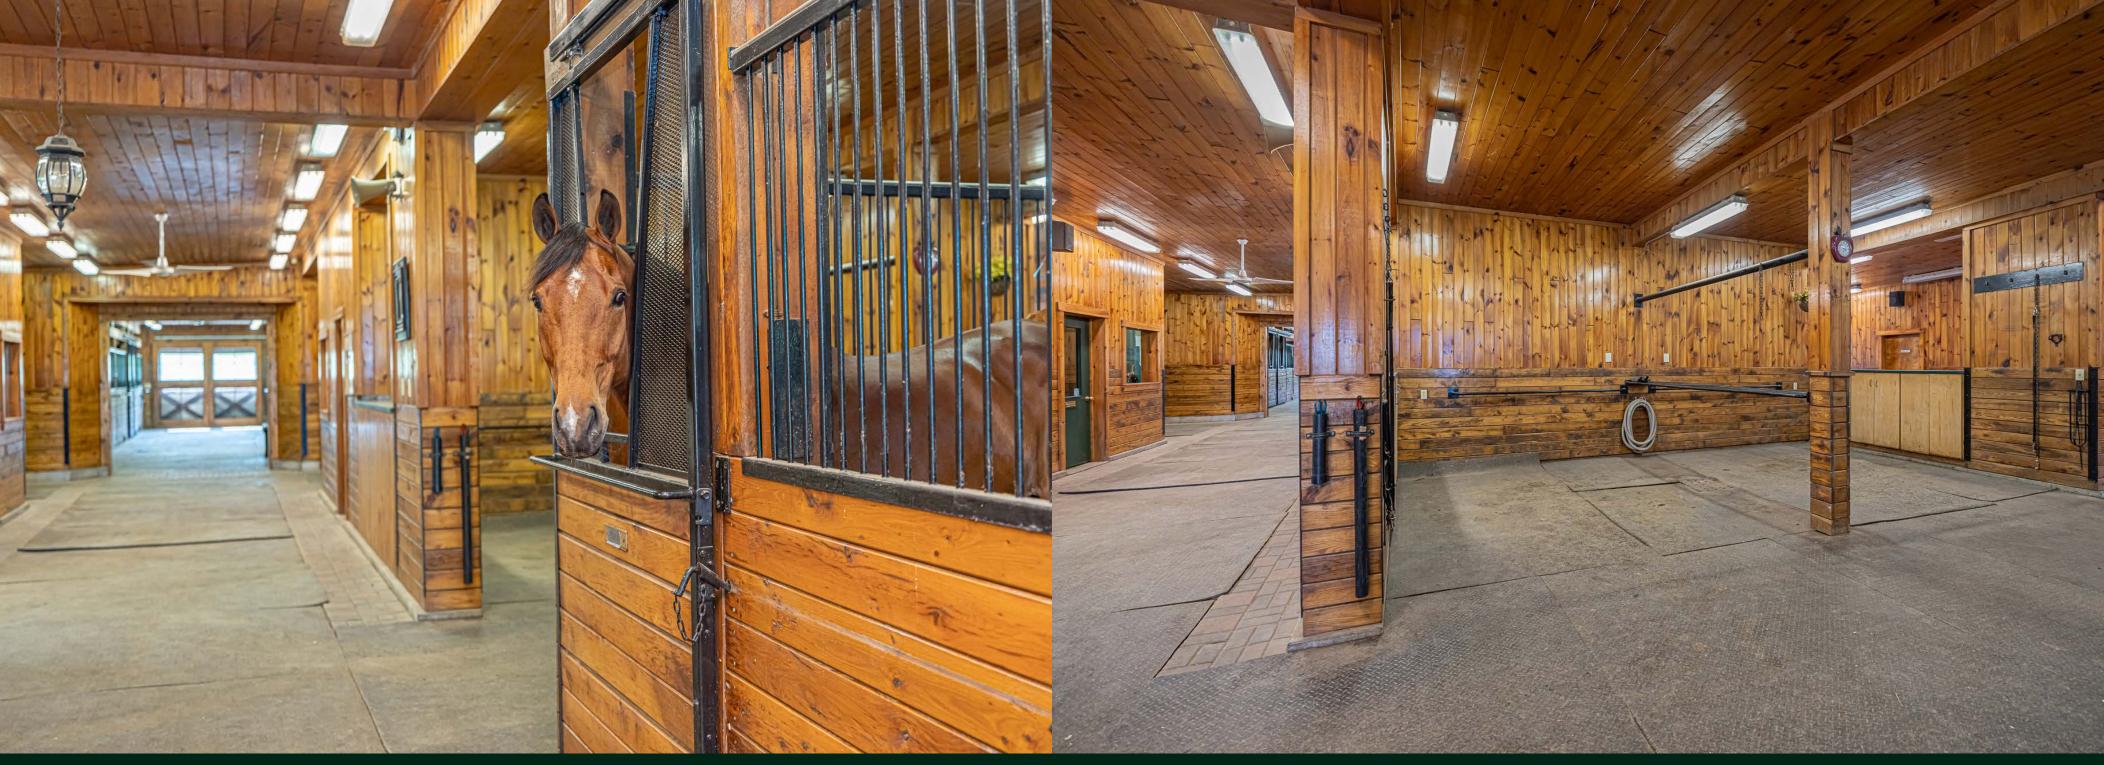

## MOUNT ALBERT, ONTARIO

Welcome to Stonecroft Farm, an exceptionally well designed, award-winning stable by Dutch Masters on a picturesque rolling 49 acres, complete with indoor arena, outdoor ring, paddocks, hay fields and hacking. The gated, mature tree-lined drive leads to the elegant granite stone and stucco residence, overlooking the paddocks with a private, heated saltwater pool with a full cabana, pergola and sand beach area! A peaceful country property superbly located within 10 minutes of Newmarket and Highway 404.