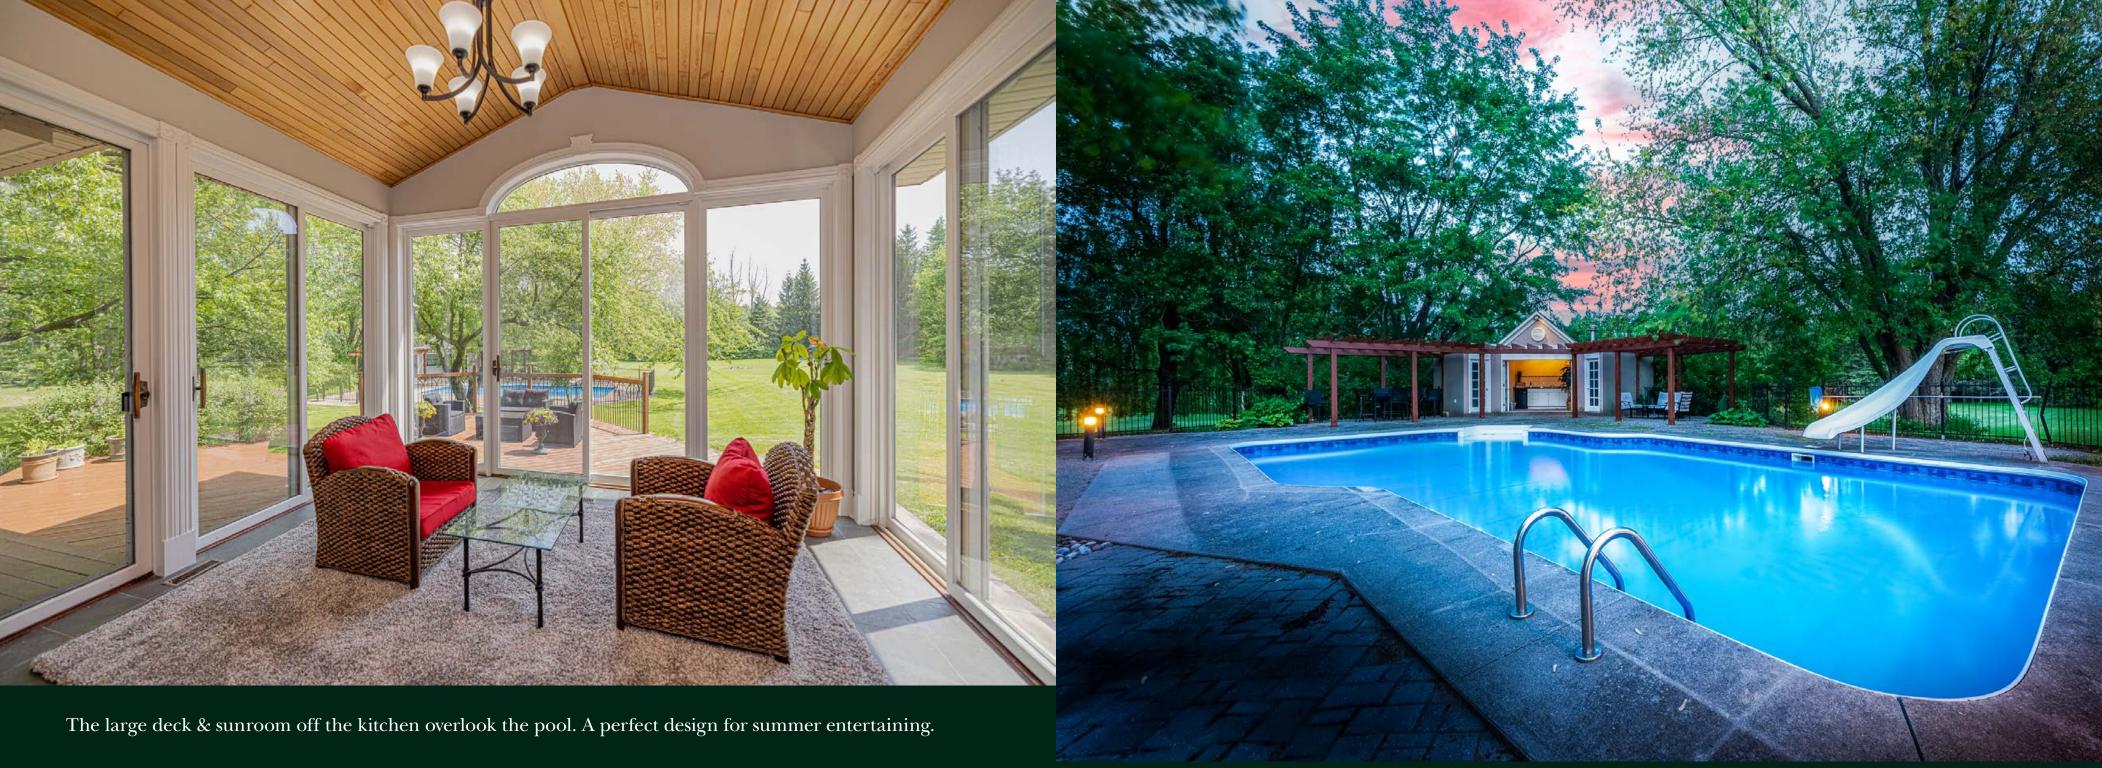

## MOUNT ALBERT, ONTARIO

Welcome to Stonecroft Farm, an exceptionally well designed, award-winning stable by Dutch Masters on a picturesque rolling 49 acres, complete with indoor arena, outdoor ring, paddocks, hay fields and hacking. The gated, mature tree-lined drive leads to the elegant granite stone and stucco residence, overlooking the paddocks with a private, heated saltwater pool with a full cabana, pergola and sand beach area! A peaceful country property superbly located within 10 minutes of Newmarket and Highway 404.