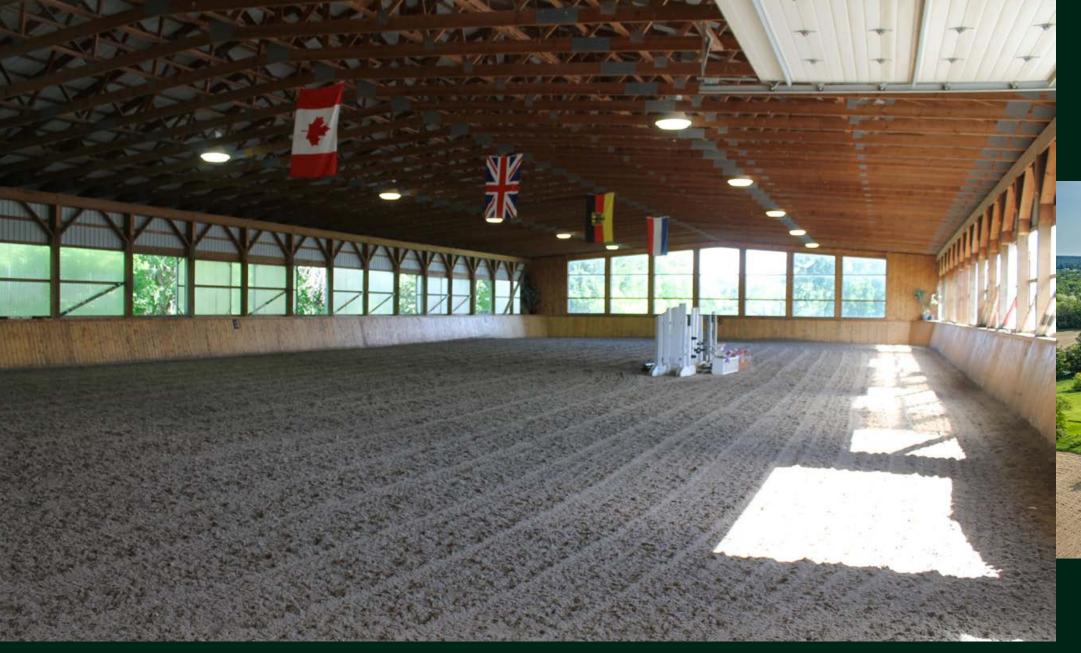

## MOUNT ALBERT, ONTARIO

Welcome to Stonecroft Farm, an exceptionally well designed, award-winning stable by Dutch Masters on a picturesque rolling 49 acres, complete with indoor arena, outdoor ring, paddocks, hay fields and hacking. The gated, mature tree-lined drive leads to the elegant granite stone and stucco residence, overlooking the paddocks with a private, heated saltwater pool with a full cabana, pergola and sand beach area! A peaceful country property superbly located within 10 minutes of Newmarket and Highway 404.