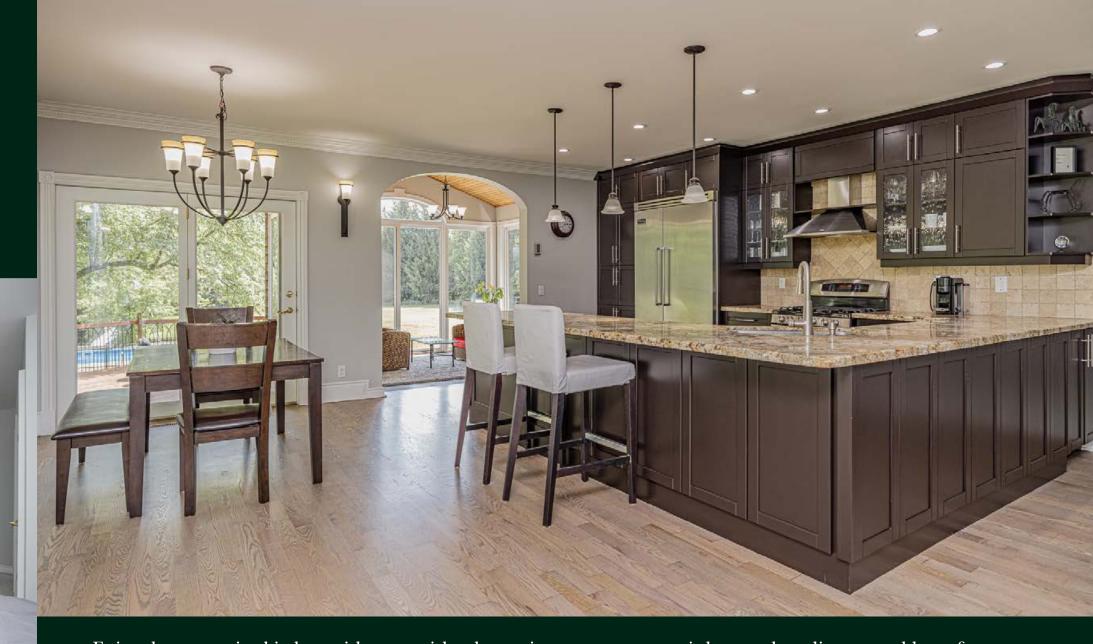

Enjoy the expansive kitchen with centre island, granite countertops, stainless steel appliances and lots of prep space! The kitchen and living area are flooded with light from the oversized windows which provide views over the front paddocks and towards the pool.