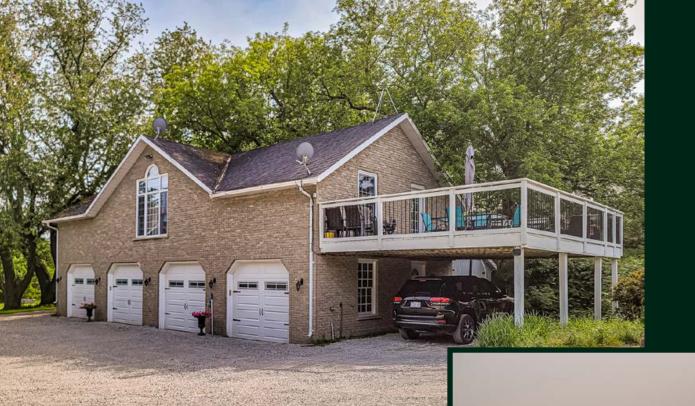

Over the 4-car garage is a finished loft style 1 bedroom apartment with cathedral ceilings, an expansive kitchen, 4 piece bathroom and a private deck. There is also an additional 2-bedroom apartment on the property in the stable complex perfect for staff with a 3 piece bathroom and a covered deck.