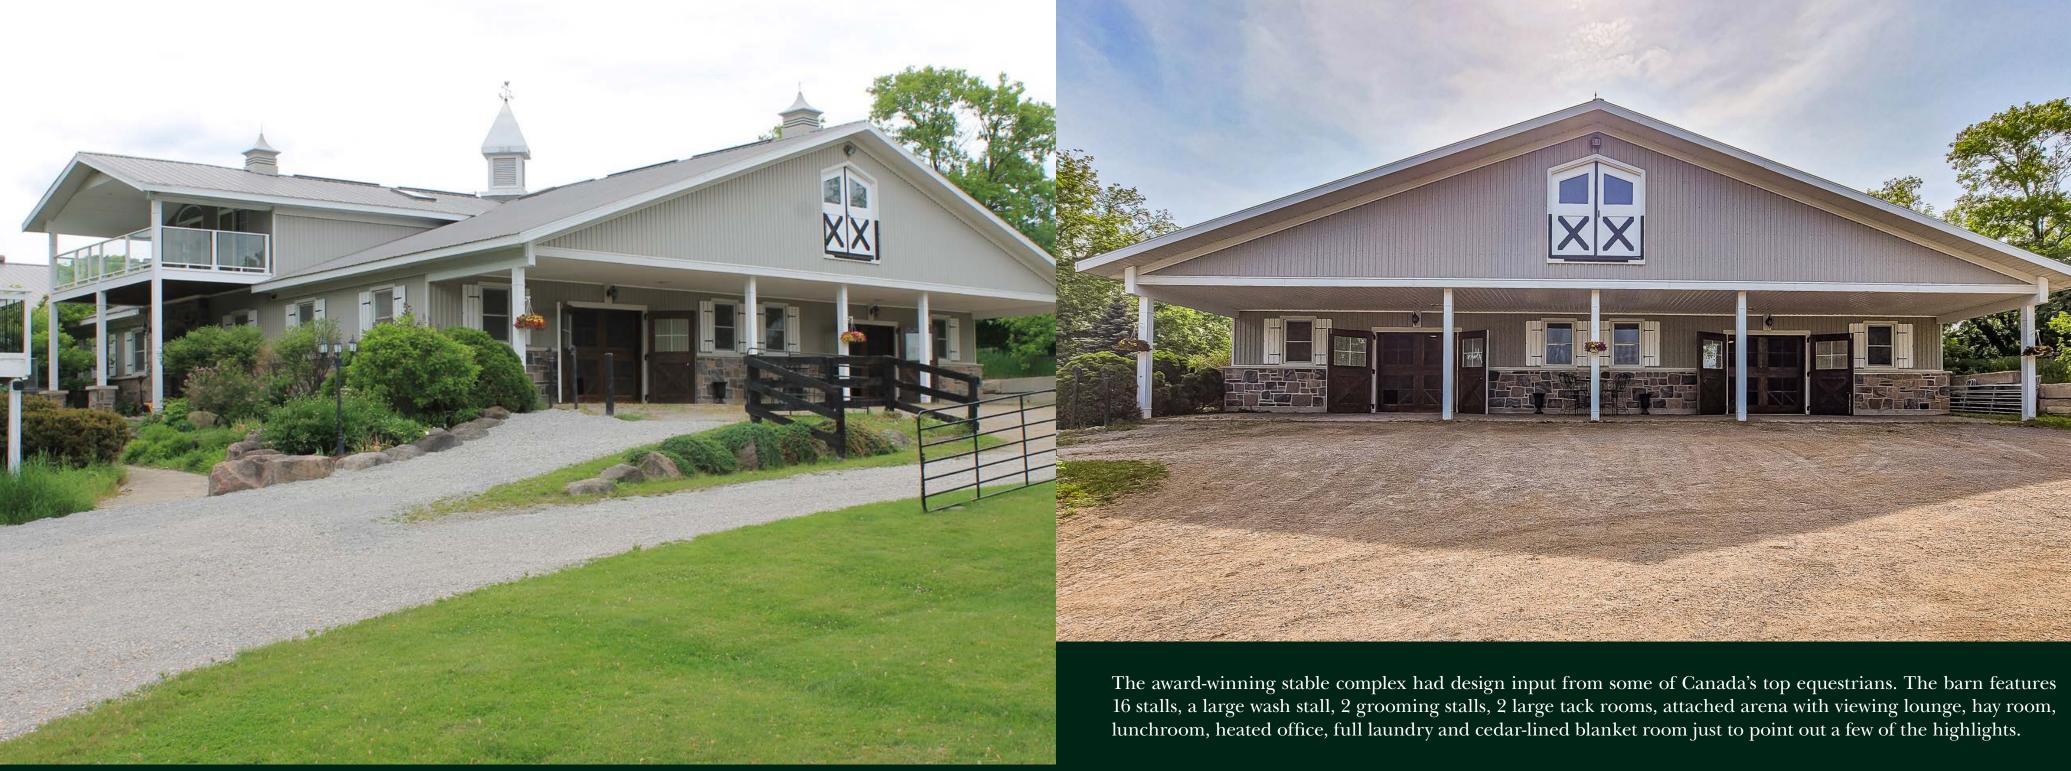

## MOUNT ALBERT, ONTARIO

Welcome to Stonecroft Farm, an exceptionally well designed, award-winning stable by Dutch Masters on a picturesque rolling 49 acres, complete with indoor arena, outdoor ring, paddocks, hay fields and hacking. The gated, mature tree-lined drive leads to the elegant granite stone and stucco residence, overlooking the paddocks with a private, heated saltwater pool with a full cabana, pergola and sand beach area! A peaceful country property superbly located within 10 minutes of Newmarket and Highway 404.