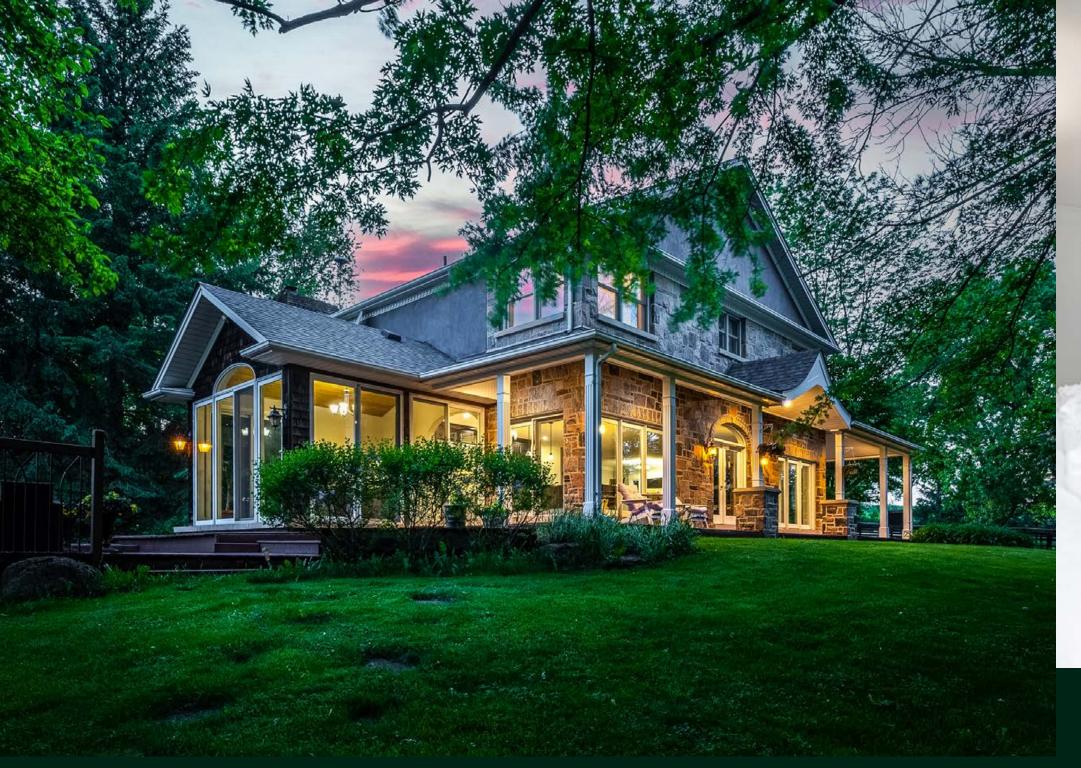

## MOUNT ALBERT, ONTARIO

Welcome to Stonecroft Farm, an exceptionally well designed, award-winning stable by Dutch Masters on a picturesque rolling 49 acres, complete with indoor arena, outdoor ring, paddocks, hay fields and hacking. The gated, mature tree-lined drive leads to the elegant granite stone and stucco residence, overlooking the paddocks with a private, heated saltwater pool with a full cabana, pergola and sand beach area! A peaceful country property superbly located within 10 minutes of Newmarket and Highway 404.