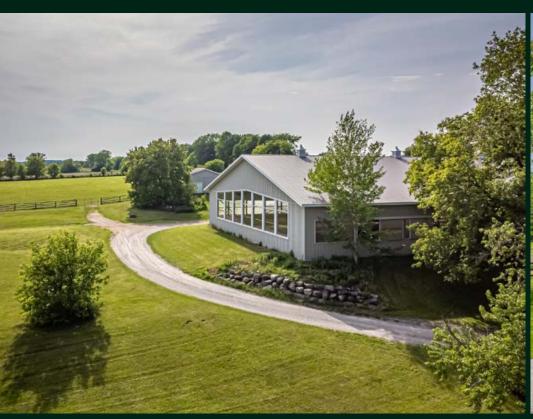

## 19940 MCCOWAN ROAD

## MOUNT ALBERT, ONTARIO

Welcome to Stonecroft Farm, an exceptionally well designed, award-winning stable by Dutch Masters on a picturesque rolling 49 acres, complete with indoor arena, outdoor ring, paddocks, hay fields and hacking. The gated, mature tree-lined drive leads to the elegant granite stone and stucco residence, overlooking the paddocks with a private, heated saltwater pool with a full cabana, pergola and sand beach area! A peaceful country property superbly located within 10 minutes of Newmarket and Highway 404.

4 19940 McCowan Road, Mount Albert, Ontario www.moffatdunlap.com 5

There is wonderful hacking through the property. There is a large natural grass ring with bank & 2 drop jumps plus a sand ring which are both conveniently located close to the stable.