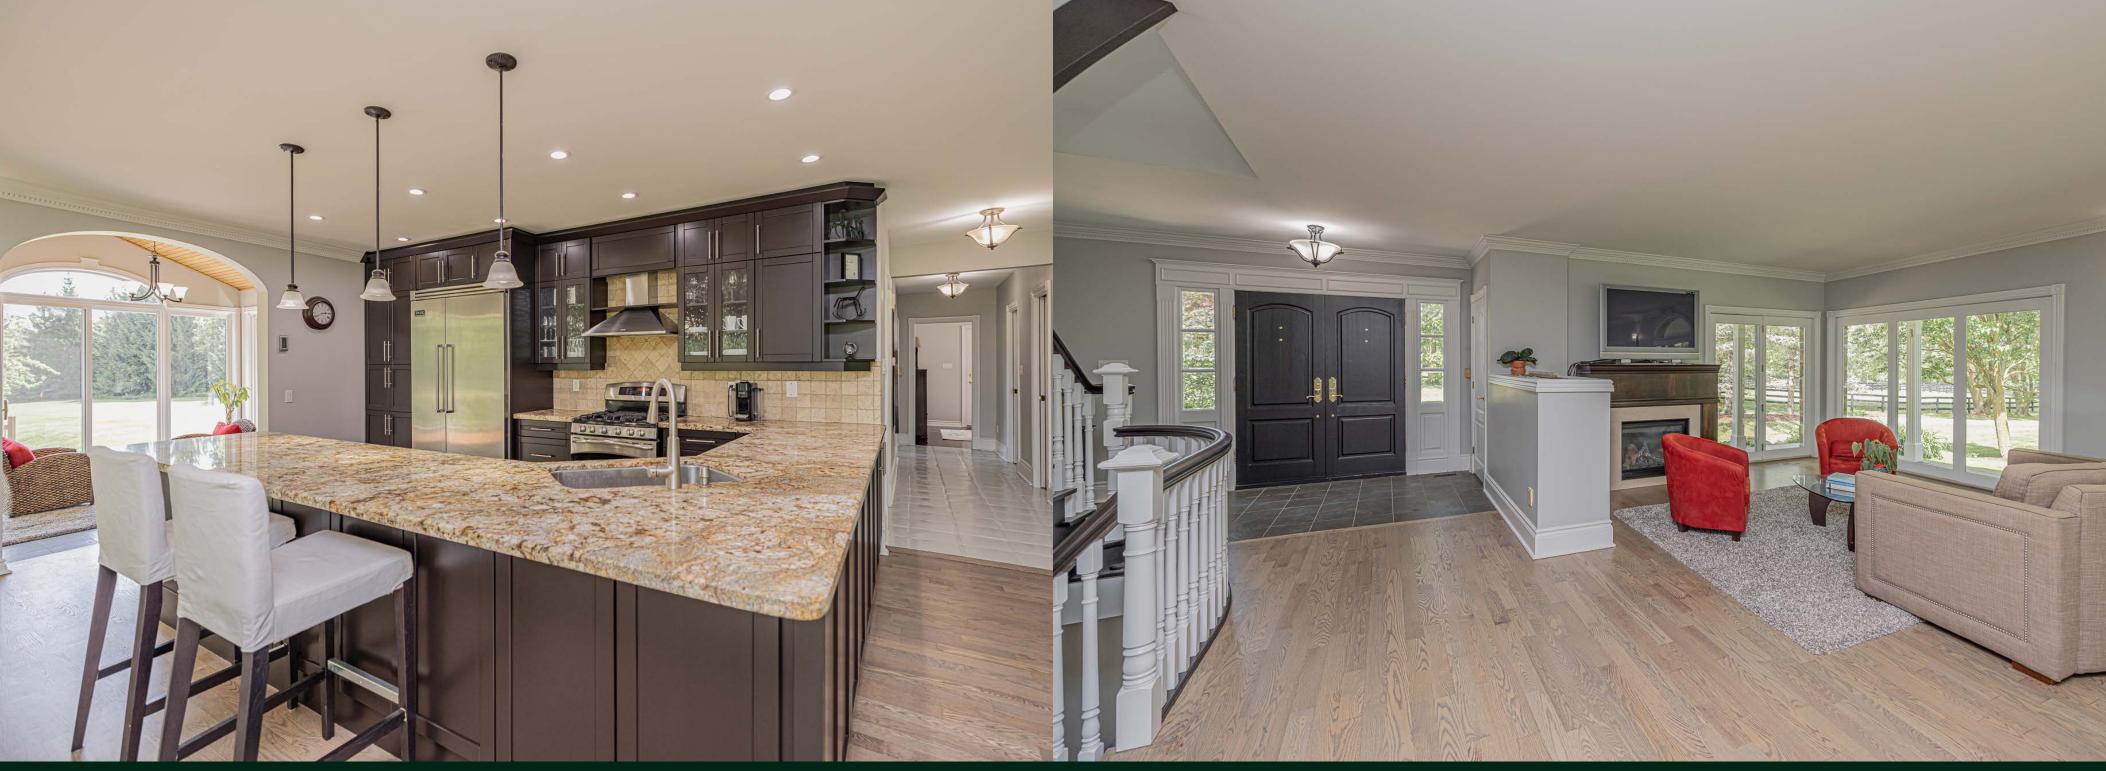

Enjoy the expansive kitchen with centre island, granite countertops, stainless steel appliances and lots of prep space! The kitchen and living area are flooded with light from the oversized windows which provide views over the front paddocks and towards the pool.