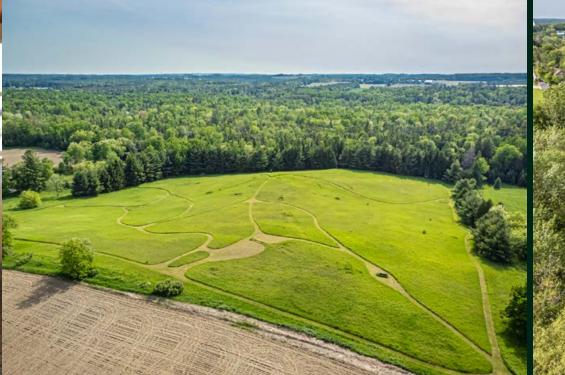

## MOUNT ALBERT, ONTARIO

Welcome to Stonecroft Farm, an exceptionally well designed, award-winning stable by Dutch Masters on a picturesque rolling 49 acres, complete with indoor arena, outdoor ring, paddocks, hay fields and hacking. The gated, mature tree-lined drive leads to the elegant granite stone and stucco residence, overlooking the paddocks with a private, heated saltwater pool with a full cabana, pergola and sand beach area! A peaceful country property superbly located within 10 minutes of Newmarket and Highway 404.

4 19940 McCowan Road, Mount Albert, Ontario www.moffatdunlap.com 5

There is wonderful hacking through the property. There is a large natural grass ring with bank & 2 drop jumps plus a sand ring which are both conveniently located close to the stable.