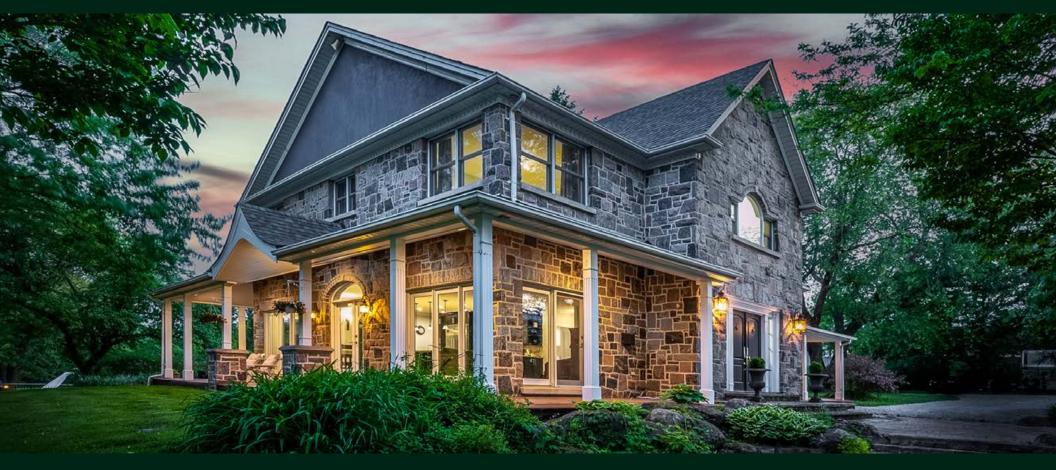

## MOUNT ALBERT, ONTARIO

Welcome to Stonecroft Farm, an exceptionally well designed, award-winning stable by Dutch Masters on a picturesque rolling 49 acres, complete with indoor arena, outdoor ring, paddocks, hay fields and hacking. The gated, mature tree-lined drive leads to the elegant granite stone and stucco residence, overlooking the paddocks with a private, heated saltwater pool with a full cabana, pergola and sand beach area! A peaceful country property superbly located within 10 minutes of Newmarket and Highway 404.